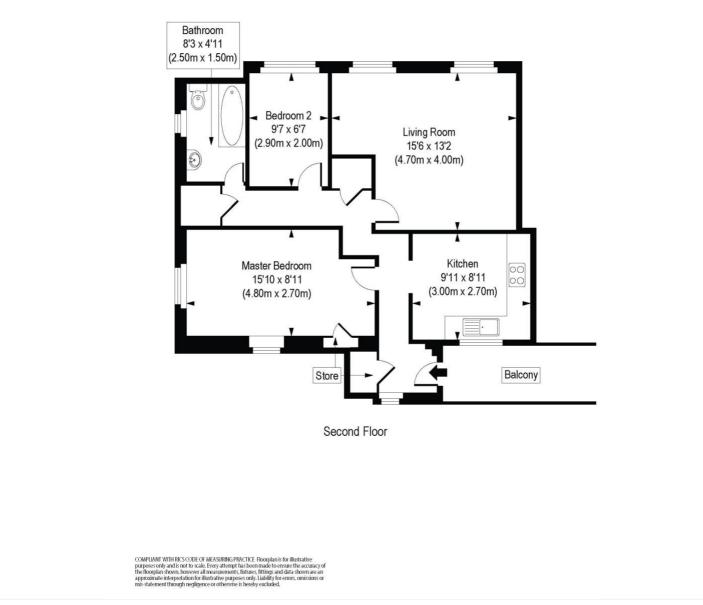

#### Branston House, N7 Approx. Gross Internal Area 653 sq. ft / 60.62 sq. m

This floorplan is for illustration purposes only and is not to scale. The position and size of doors, windows, appliances and other features are approximate.