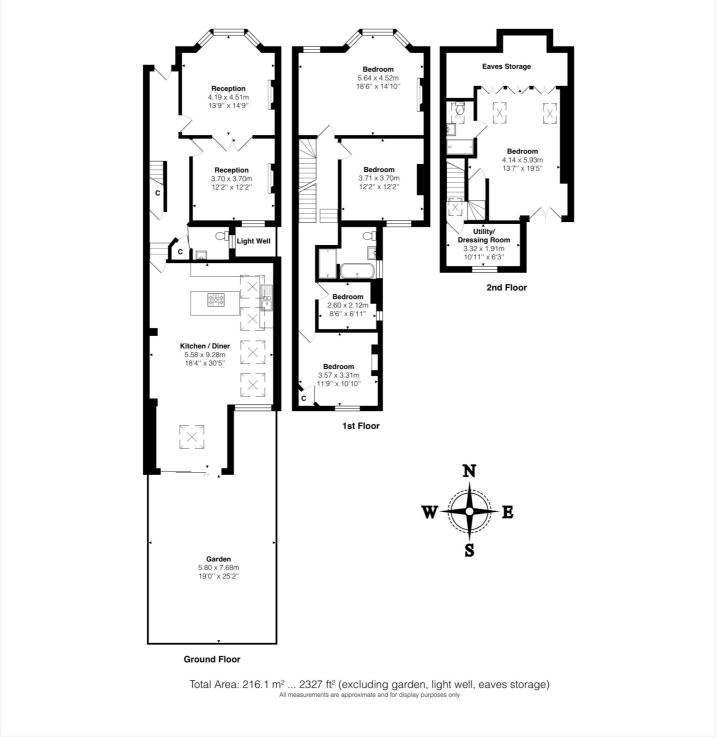

**DESCRIPTION:** This beautiful five bedroom family home measures 2327 sq. ft. and has accommodation spread over three floors including a huge double loft conversion that houses a guest bedroom with en-suite shower room and a separate utility room built over the rear addition. On the first floor below, there is lovely master bedroom to the front of the building overlooking the tennis club. This room is bright and airy, with a three-part bay window, a feature fireplace and wardrobes. There are three further bedrooms and a family bathroom on this floor. The ground floor of this property is also exceptional. From the superbly maintained Victorian tiled entrance hall, buyers will find a large double aspect reception room with space for lounging and dining, a downstairs cloakroom and the most stunning open plan kitchen diner that has been extended to the rear and into the side return. This space is perfect for family time and even has a seating area leading onto a private south-facing garden at the rear. The property is in excellent condition throughout and really is a much loved family home.

Winkworth

See things differently

This floorplan is for illustration purposes only and is not to scale. The position and size of doors, windows, appliances and other features are approximate.

Kensal & Queens Park | 0208 960 4947 | kensalrise@winkworth.co.uk