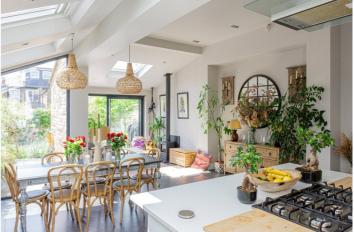

**DESCRIPTION:** This beautiful five bedroom family home measures 2327 sq. ft. and has accommodation spread over three floors including a huge double loft conversion that houses a guest bedroom with en-suite shower room and a separate utility room built over the rear addition. On the first floor below, there is lovely master bedroom to the front of the building overlooking the tennis club. This room is bright and airy, with a three-part bay window, a feature fireplace and wardrobes. There are three further bedrooms and a family bathroom on this floor. The ground floor of this property is also exceptional. From the superbly maintained Victorian tiled entrance hall, buyers will find a large double aspect reception room with space for lounging and dining, a downstairs cloakroom and the most stunning open plan kitchen diner that has been extended to the rear and into the side return. This space is perfect for family time and even has a seating area leading onto a private south-facing garden at the rear. The property is in excellent condition throughout and really is a much loved family home.