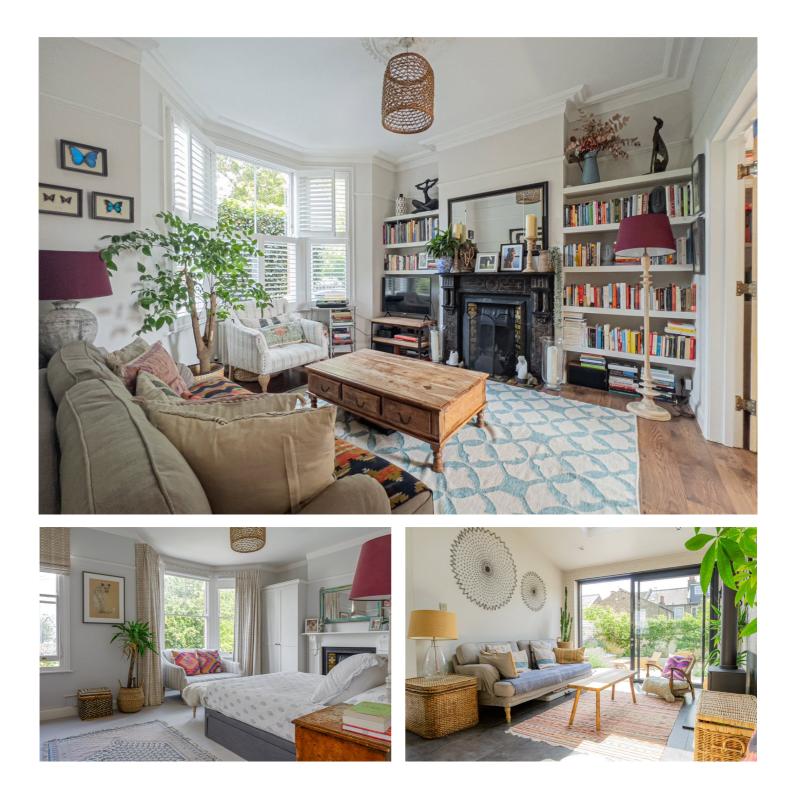

**DESCRIPTION:** This beautiful five bedroom family home measures 2327 sq. ft. and has accommodation spread over three floors including a huge double loft conversion that houses a guest bedroom with en-suite shower room and a separate utility room built over the rear addition. On the first floor below, there is lovely master bedroom to the front of the building overlooking the tennis club. This room is bright and airy, with a three-part bay window, a feature fireplace and wardrobes. There are three further bedrooms and a family bathroom on this floor. The ground floor of this property is also exceptional. From the superbly maintained Victorian tiled entrance hall, buyers will find a large double aspect reception room with space for lounging and dining, a downstairs cloakroom and the most stunning open plan kitchen diner that has been extended to the rear and into the side return. This space is perfect for family time and even has a seating area leading onto a private south-facing garden at the rear. The property is in excellent condition throughout and really is a much loved family home.