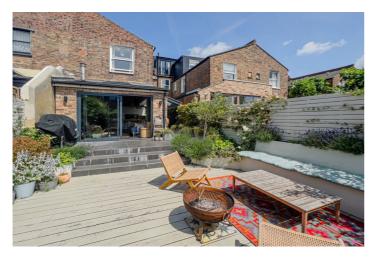

**DESCRIPTION:** This beautiful five bedroom family home measures 2327 sq. ft. and has accommodation spread over three floors including a huge double loft conversion that houses a guest bedroom with en-suite shower room and a separate utility room built over the rear addition. On the first floor below, there is lovely master bedroom to the front of the building overlooking the tennis club. This room is bright and airy, with a three-part bay window, a feature fireplace and wardrobes. There are three further bedrooms and a family bathroom on this floor. The ground floor of this property is also exceptional. From the superbly maintained Victorian tiled entrance hall, buyers will find a large double aspect reception room with space for lounging and dining, a downstairs cloakroom and the most stunning open plan kitchen diner that has been extended to the rear and into the side return. This space is perfect for family time and even has a seating area leading onto a private south-facing garden at the rear. The property is in excellent condition throughout and really is a much loved family home.