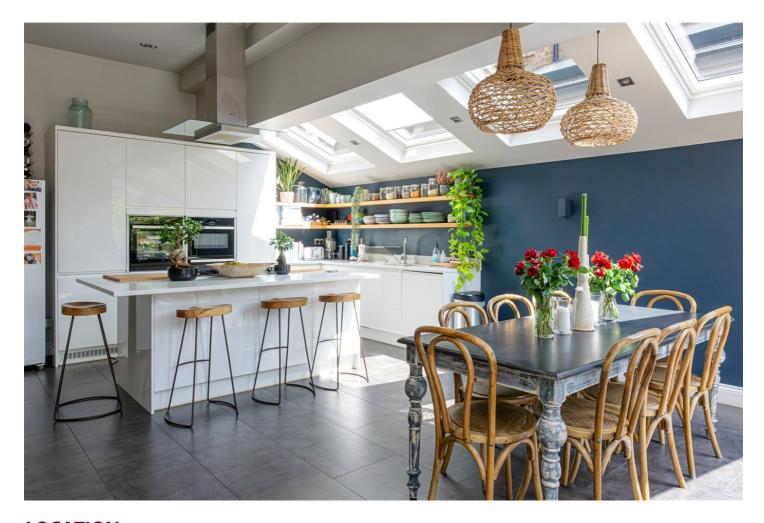

**DESCRIPTION:** This beautiful five bedroom family home measures 2327 sq. ft. and has accommodation spread over three floors including a huge double loft conversion that houses a guest bedroom with en-suite shower room and a separate utility room built over the rear addition. On the first floor below, there is lovely master bedroom to the front of the building overlooking the tennis club. This room is bright and airy, with a three-part bay window, a feature fireplace and wardrobes. There are three further bedrooms and a family bathroom on this floor. The ground floor of this property is also exceptional. From the superbly maintained Victorian tiled entrance hall, buyers will find a large double aspect reception room with space for lounging and dining, a downstairs cloakroom and the most stunning open plan kitchen diner that has been extended to the rear and into the side return. This space is perfect for family time and even has a seating area leading onto a private south-facing garden at the rear. The property is in excellent condition throughout and really is a much loved family home.