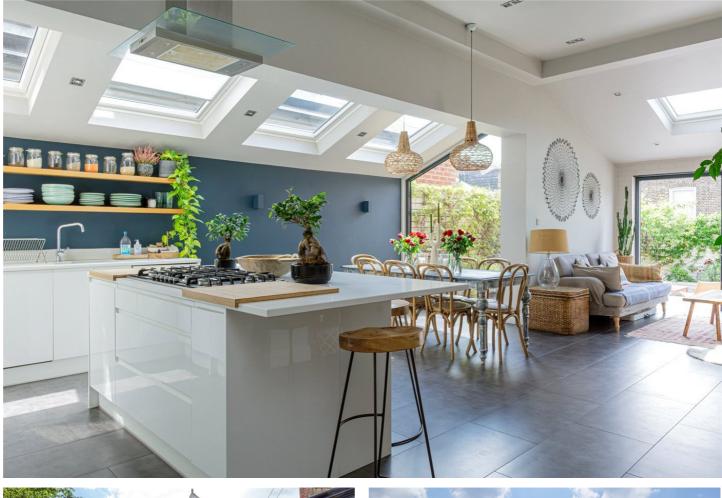

**DESCRIPTION:** This beautiful five bedroom family home measures 2327 sq. ft. and has accommodation spread over three floors including a huge double loft conversion that houses a guest bedroom with en-suite shower room and a separate utility room built over the rear addition. On the first floor below, there is lovely master bedroom to the front of the building overlooking the tennis club. This room is bright and airy, with a three-part bay window, a feature fireplace and wardrobes. There are three further bedrooms and a family bathroom on this floor. The ground floor of this property is also exceptional. From the superbly maintained Victorian tiled entrance hall, buyers will find a large double aspect reception room with space for lounging and dining, a downstairs cloakroom and the most stunning open plan kitchen diner that has been extended to the rear and into the side return. This space is perfect for family time and even has a seating area leading onto a private south-facing garden at the rear. The property is in excellent condition throughout and really is a much loved family home.