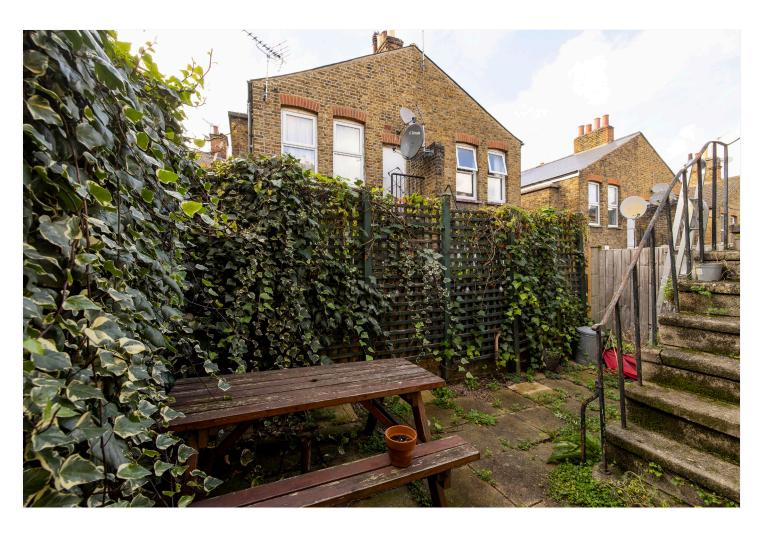

## **DESCRIPTION:**

Exclusively through Winkworth, we are pleased to present this spacious ground floor two double bed maisonette. The property has its own front door with and entrance hallway leading to a large reception to front with shelving and wood floor. There are two good size double bedrooms, both with wood floors, a large bathroom with a shower over the bath and a WC and a walk-in storage cupboard under the stairs. To the rear of the property there is a modern fitted kitchen diner with a fridge freezer, a washing machine, a dishwasher and an electric cooker. The patio garden can be directly accessed from the kitchen - perfect for alfresco dining! The property is offered either part/ unfurnished and is available now.

### **AT A GLANCE**

- Period Ground Floor Maisonette
- Two Double Bedrooms
- Reception
- Kitchen/ Diner
- Family Bathroom
- Ample Storage
- Shared Patio Garden
- Part-furnished/ Unfurnished
- Lambeth Council Tax Band: C
- Available Now