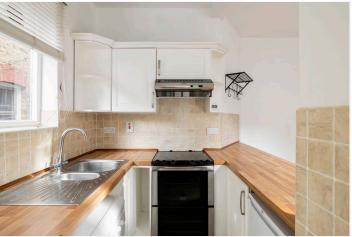

## **DESCRIPTION:**

Exclusively through Winkworth, we are pleased to present this spacious ground floor two double bed maisonette. The property has its own front door with and entrance hallway leading to a large reception to front with shelving and wood floor. There are two good size double bedrooms, both with wood floors, a large bathroom with a shower over the bath and a WC and a walk-in storage cupboard under the stairs. To the rear of the property there is a modern fitted kitchen diner with a fridge freezer, a washing machine, a dishwasher and an electric cooker. The patio garden can be directly accessed from the kitchen - perfect for alfresco dining! The property is offered either part/ unfurnished and is available now.