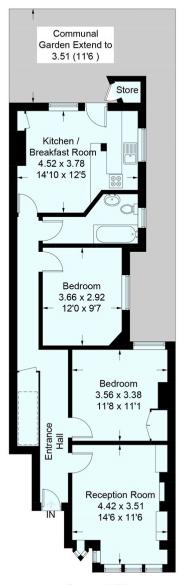

# Doverfield Road, SW2

Approximate Gross Internal Area = 75.3 sq m / 810 sq ft (Excluding Store)

= Reduced headroom below 1.5m / 5'0

### **Ground Floor**

This plan is for layout guidance only. Not drawn to scale unless stated. Windows and door openings are approximate. Whilst every care is taken in the preparation of this plan, please check all dimensions, shapes and compass bearings before making any decisions reliant upon them. (ID308013)

This floorplan is for illustration purposes only and is not to scale. The position and size of doors, windows, appliances and other features are approximate.

Herne Hill | 0207 501 8950 | hernehill@winkworth.co.uk