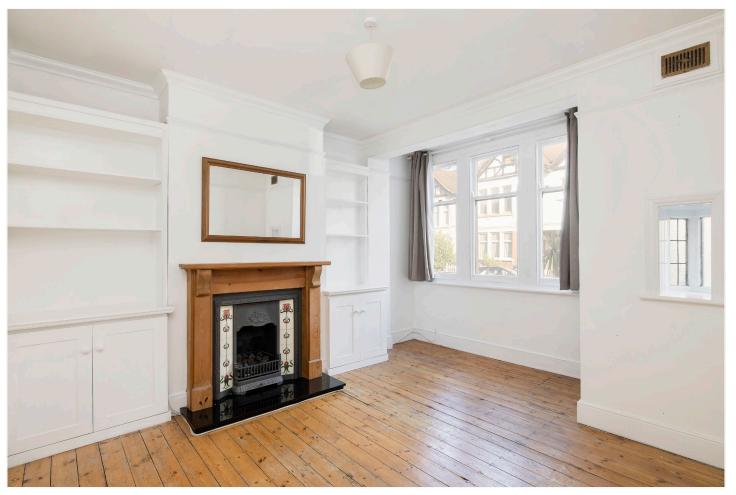

## **DESCRIPTION:**

Exclusively through Winkworth, we are pleased to present this spacious ground floor two double bed maisonette. The property has its own front door with and entrance hallway leading to a large reception to front with shelving and wood floor. There are two good size double bedrooms, both with wood floors, a large bathroom with a shower over the bath and a WC and a walk-in storage cupboard under the stairs. To the rear of the property there is a modern fitted kitchen diner with a fridge freezer, a washing machine, a dishwasher and an electric cooker. The patio garden can be directly accessed from the kitchen - perfect for alfresco dining! The property is offered either part/ unfurnished and is available now.

### **AT A GLANCE**

- Period Ground Floor Maisonette
- Two Double Bedrooms
- Reception
- Kitchen/ Diner
- Family Bathroom
- Ample Storage
- Shared Patio Garden
- Part-furnished/ Unfurnished
- Lambeth Council Tax Band: C
- Available Now