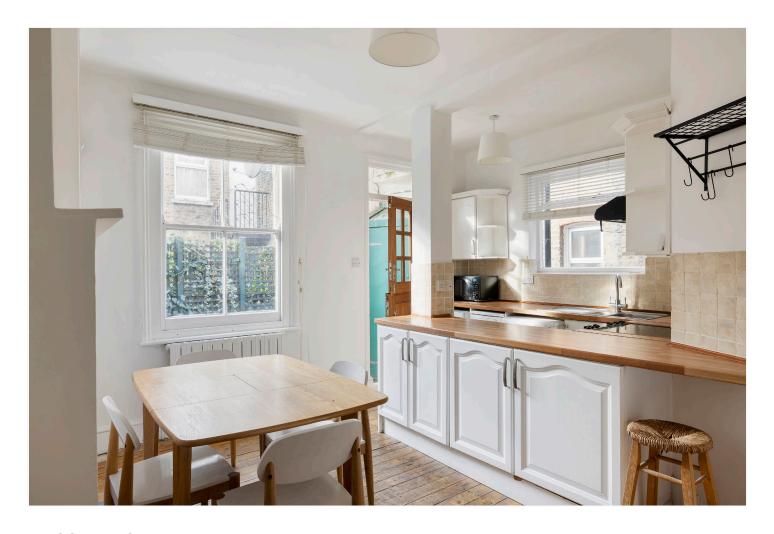

## **DESCRIPTION:**

Exclusively through Winkworth, we are pleased to present this spacious ground floor two double bed maisonette. The property has its own front door with and entrance hallway leading to a large reception to front with shelving and wood floor. There are two good size double bedrooms, both with wood floors, a large bathroom with a shower over the bath and a WC and a walk-in storage cupboard under the stairs. To the rear of the property there is a modern fitted kitchen diner with a fridge freezer, a washing machine, a dishwasher and an electric cooker. The patio garden can be directly accessed from the kitchen - perfect for alfresco dining! The property is offered either part/ unfurnished and is available now.