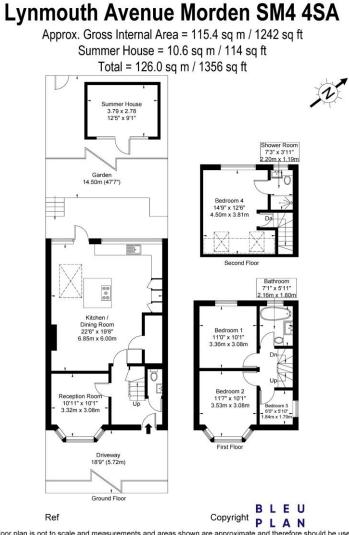

## LYNMOUTH AVENUE, SM4

Winkworth Wimbledon are pleased to offer to the market this stunning fully extended four bedroom family home located on a popular road in Lower Morden.

The ground floor of this charming family home features a fantastic open plan modern kitchen fitted with integrated appliances and has space to be used as a dining and family area. There is also a separate spacious reception room with a large bay window on the ground floor plus a WC and utility room. Leading out from the bi-folding doors is the west facing garden with a raised decking and lawn area with mature shrubs. There is a further patio area to the rear of the garden for seating adjacent to the outbuilding/summer house. On the first floor, there are two double bedrooms and a single bedroom. The modern family bathroom has a fantastic freestanding bathtub with floor mounted brassware and a handheld shower, WC, hand basin and heated towel rail. The loft has been converted to create a large master bedroom overlooking the rear garden and additional storage space into the eaves. There is an en-suite shower room with a large shower cubicle, WC, hand basin and heated towel rail. To the front, there is a driveway for two cars and the garden can be accessed to the rear.