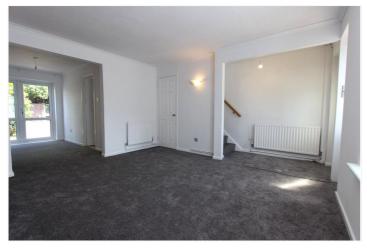

ACCOMMODATION: Approached UPVC Glazed Door.

LOUNGE/DINER: 12' 3" x 24' 6 (maximum measurement)" (3.73m x 7.47m)

Double glazed window to front aspect, new fitted carpet, fireplace, wall mounted lights, radiator French doors to rear aspect, new fitted carpet, pendant light fitting.