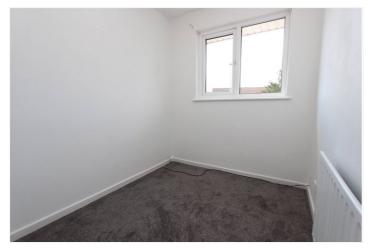

BEDROOM THREE: 6' 5" x 9' 7 (maximum measurement)" (1.96m x 2.92m)

Double glazed window to front aspect, new fitted carpet, pendant light fitting, radiator.