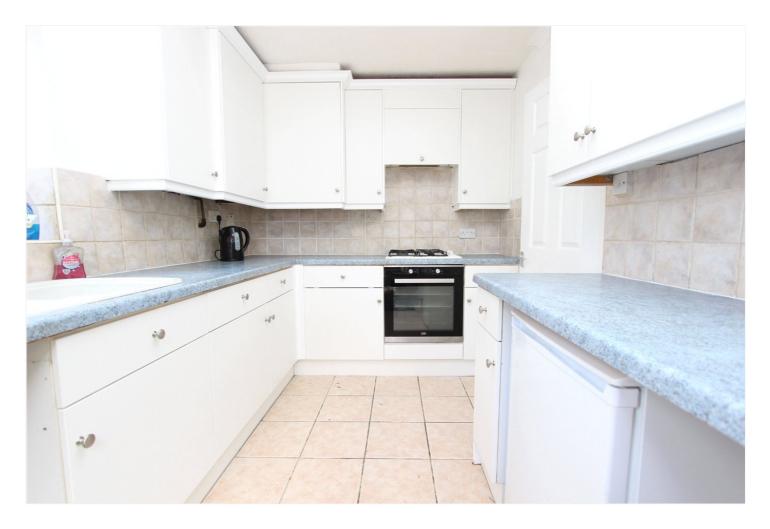

KITCHEN: 7' 6" x 11' 5" (2.29m x 3.48m)

Double glazed door leading to garden, double glazed window to rear and side aspect, tiled flooring, tiled splashback's, fitted with a range of floor and wall mounted cupboards and drawers, inset oven and hob with extractor over, inset sink & drainer, space for washing machine, space for freezer, fridge to remain.