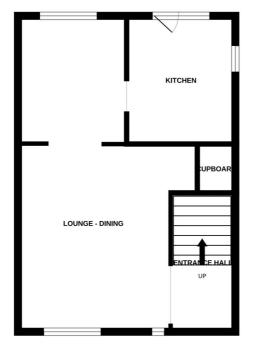

ACCOMMODATION: Approached UPVC Glazed Door.

LOUNGE/DINER: 12' 3" x 24' 6 (maximum measurement)" (3.73m x 7.47m)

Double glazed window to front aspect, new fitted carpet, fireplace, wall mounted lights, radiator French doors to rear aspect, new fitted carpet, pendant light fitting.

KITCHEN: 7' 6" x 11' 5" (2.29m x 3.48m)

Double glazed door leading to garden, double glazed window to rear and side aspect, tiled flooring, tiled splashback's, fitted with a range of floor and wall mounted cupboards and drawers, inset oven and hob with extractor over, inset sink & drainer, space for washing machine, space for freezer, fridge to remain.