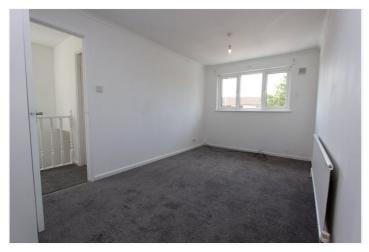

MASTER BEDROOM: 8' 8" x 15' 3 (2.64m x 4.65m)

Double glazed window to front aspect, new fitted carpet, pendant light fitting, radiator. BEDROOM TWO: 9' 2" x 9' 2" (2.79m x 2.79m)

Double glazed window to rear aspect, new fitted carpet, pendant light fitting, radiator.

BEDROOM THREE: 6' 5" x 9' 7 (maximum measurement)" (1.96m x 2.92m)

Double glazed window to front aspect, new fitted carpet, pendant light fitting, radiator.