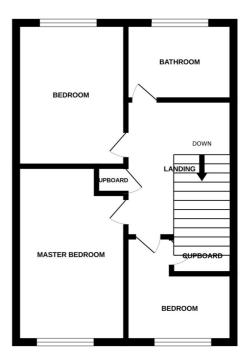

# **BATHROOM**

Obscure double-glazed window to rear aspect, new vinyl floor covering, tiled walls, three-piece bathroom suite comprising bath with shower over, low level WC, washbasin inset into vanity storage unit.

MASTER BEDROOM: 8' 8" x 15' 3 (2.64m x 4.65m)

Double glazed window to front aspect, new fitted carpet, pendant light fitting, radiator. BEDROOM TWO: 9' 2" x 9' 2" (2.79m x 2.79m)

Double glazed window to rear aspect, new fitted carpet, pendant light fitting, radiator.

BEDROOM THREE: 6' 5" x 9' 7 (maximum measurement)" (1.96m x 2.92m)

Double glazed window to front aspect, new fitted carpet, pendant light fitting, radiator.