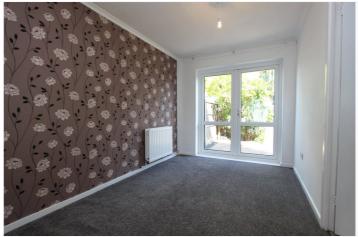

ACCOMMODATION: Approached UPVC Glazed Door.

LOUNGE/DINER: 12' 3" x 24' 6 (maximum measurement)" (3.73m x 7.47m)

Double glazed window to front aspect, new fitted carpet, fireplace, wall mounted lights, radiator French doors to rear aspect, new fitted carpet, pendant light fitting.