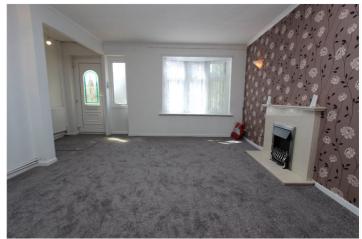

ACCOMMODATION: Approached UPVC Glazed Door.

LOUNGE/DINER: 12' 3" x 24' 6 (maximum measurement)" (3.73m x 7.47m)

Double glazed window to front aspect, new fitted carpet, fireplace, wall mounted lights, radiator French doors to rear aspect, new fitted carpet, pendant light fitting.