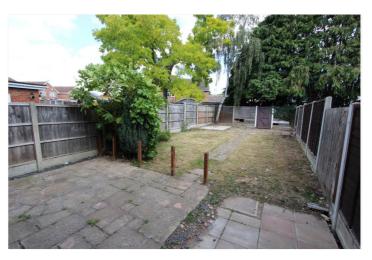

## **REAR GARDEN:**

Patio to immediate fore. Remainder laid to lawn with Rear gate giving access to alleyway leading to garage and parking. Outside water tap. Side gate giving access to front of property.