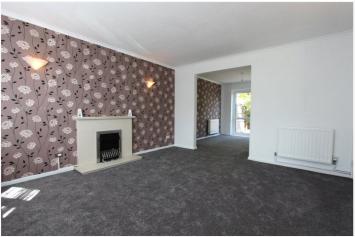

ACCOMMODATION: Approached UPVC Glazed Door.

LOUNGE/DINER: 12' 3" x 24' 6 (maximum measurement)" (3.73m x 7.47m)

Double glazed window to front aspect, new fitted carpet, fireplace, wall mounted lights, radiator French doors to rear aspect, new fitted carpet, pendant light fitting.