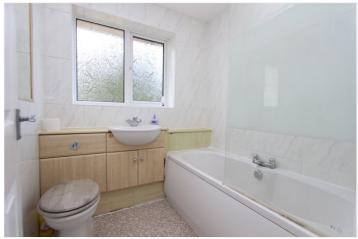

# **BATHROOM**

Obscure double-glazed window to rear aspect, new vinyl floor covering, tiled walls, three-piece bathroom suite comprising bath with shower over, low level WC, washbasin inset into vanity storage unit.