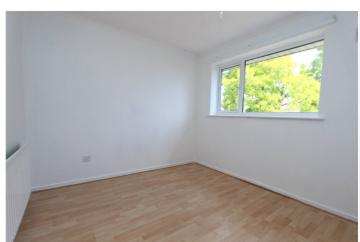

MASTER BEDROOM: 8' 8" x 15' 3 (2.64m x 4.65m)

Double glazed window to front aspect, new fitted carpet, pendant light fitting, radiator. BEDROOM TWO: 9' 2" x 9' 2" (2.79m x 2.79m)

Double glazed window to rear aspect, new fitted carpet, pendant light fitting, radiator.

BEDROOM THREE: 6' 5" x 9' 7 (maximum measurement)" (1.96m x 2.92m)

Double glazed window to front aspect, new fitted carpet, pendant light fitting, radiator.