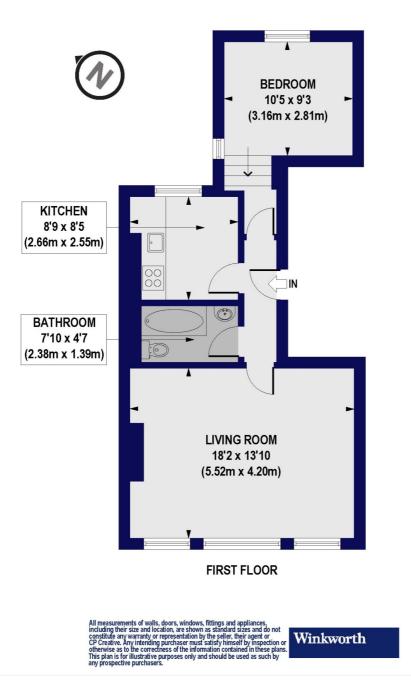

## Highbury Park, N5 Approx. Gross Internal Floor Area 523 sq. ft / 48.58 sq. m

This floorplan is for illustration purposes only and is not to scale. The position and size of doors, windows, appliances and other features are approximate.