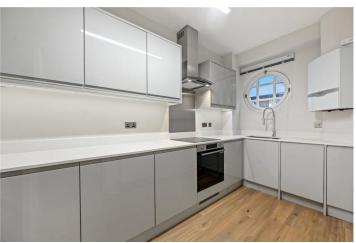

Lease: 933 years plus Share of Freehold | Service Charge: Approx. £3,000 p/a | Ground Rent: Approx. £100 p/a | Council Tax: Band G

West End | 020 7240 3322 | westend@winkworth.co.uk

for every step...

**DESCRIPTION:** Complete with three double bedrooms, two bathrooms, a balcony leading off the master bedroom and integral garage. Fitted with beautiful kitchen fittings by Samson and appliances and granite worktops and with good storage space throughout, the flat also includes a good-sized storage facility under the stairs in the downstairs bathroom. There is an upstairs lounge /dining room with a utility room leading off, fully fitted with a top washer and separate dryer and more space. The master bedroom has a lovely ornate balcony leading off. There are also fitted wardrobes in both bedrooms. Market House is a 1980s development just a few minutes' walk to the Royal Opera House and the British Museum. The flat is very well positioned for the West End., the Theatre District, London's universities and Museum Quarters as well as major underground lines and the Elizabeth Line.