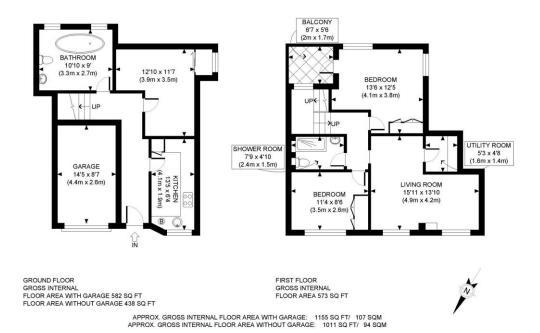

Lease: 933 years plus Share of Freehold | Service Charge: Approx. £3,000 p/a | Ground Rent: Approx. £100 p/a | Council Tax: Band G

West End | 020 7240 3322 | westend@winkworth.co.uk

for every step...

**DESCRIPTION:** Complete with three double bedrooms, two bathrooms, a balcony leading off the master bedroom and integral garage. Fitted with beautiful kitchen fittings by Samson and appliances and granite worktops and with good storage space throughout, the flat also includes a good-sized storage facility under the stairs in the downstairs bathroom. There is an upstairs lounge /dining room with a utility room leading off, fully fitted with a top washer and separate dryer and more space. The master bedroom has a lovely ornate balcony leading off. There are also fitted wardrobes in both bedrooms. Market House is a 1980s development just a few minutes' walk to the Royal Opera House and the British Museum. The flat is very well positioned for the West End., the Theatre District, London's universities and Museum Quarters as well as major underground lines and the Elizabeth Line.

Winkworth

for every step...

Winkworth

for every step...

This floorplan is for illustration purposes only and is not to scale. The position and size of doors, windows, appliances and other features are approximate.