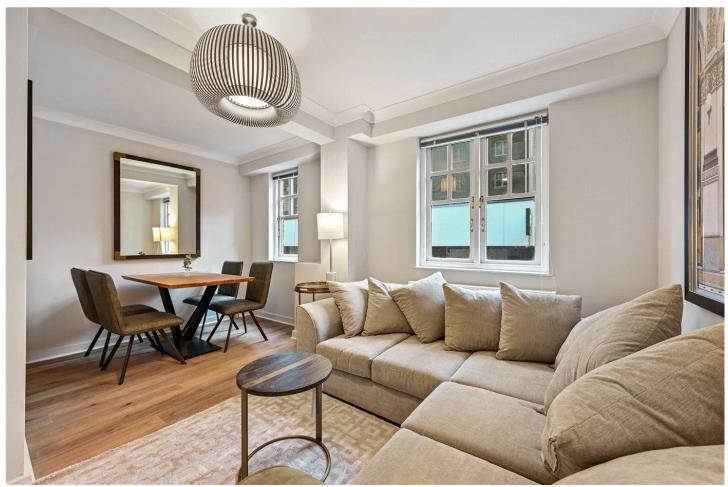

Lease: 933 years plus Share of Freehold | Service Charge: Approx. £3,000 p/a | Ground Rent: Approx. £100 p/a | Council Tax: Band G

West End | 020 7240 3322 | westend@winkworth.co.uk

for every step...

**DESCRIPTION:** Complete with three double bedrooms, two bathrooms, a balcony leading off the master bedroom and integral garage. Fitted with beautiful kitchen fittings by Samson and appliances and granite worktops and with good storage space throughout, the flat also includes a good-sized storage facility under the stairs in the downstairs bathroom. There is an upstairs lounge /dining room with a utility room leading off, fully fitted with a top washer and separate dryer and more space. The master bedroom has a lovely ornate balcony leading off. There are also fitted wardrobes in both bedrooms. Market House is a 1980s development just a few minutes' walk to the Royal Opera House and the British Museum. The flat is very well positioned for the West End., the Theatre District, London's universities and Museum Quarters as well as major underground lines and the Elizabeth Line.