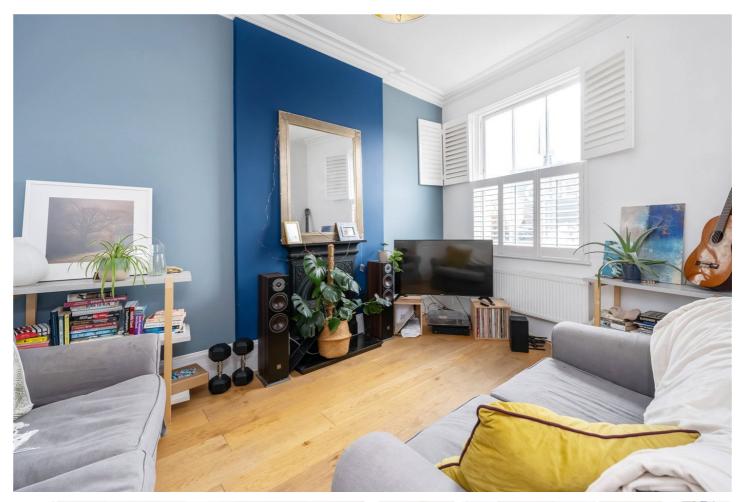

### **DESCRIPTION:**

As you step inside, you are greeted by the living room adorned with a charming feature fireplace. A convenient guest WC is thoughtfully placed on this level, complemented by a large modern eat-in kitchen boasting fitted appliances. The kitchen seamlessly extends into a private garden, creating a perfect blend of indoor and outdoor living. Ascend to the first floor where you'll find the master bedroom, complete with an en-suite, along with a well-proportioned smaller bedroom which still houses a double bed. The second floor has another double bedroom and a family bathroom which is a three-piece suite. Additionally, this property boasts a generous loft space, easily accessible via a pull-down loft ladder, currently serving as a versatile home office.