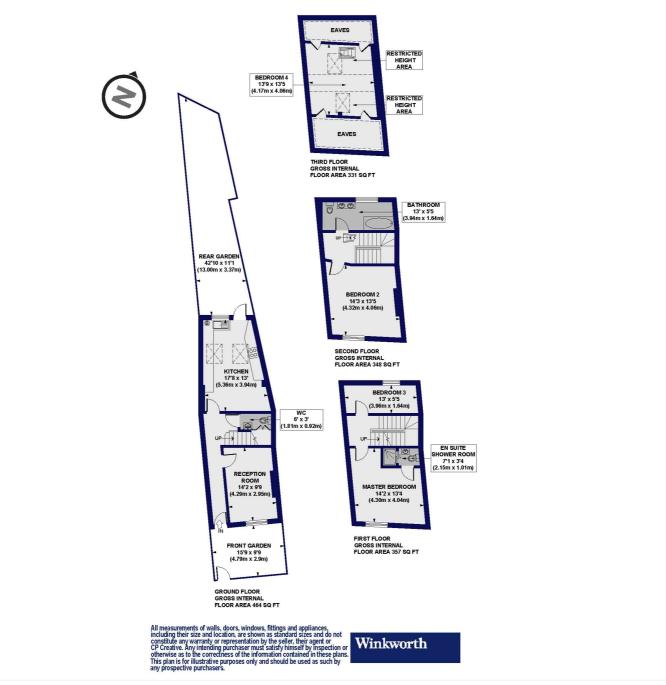

#### **Rendlesham Road, E5**

Approx. Gross Internal Floor Area 1500 sq. ft / 139.28 sq. m (Including Restricted Height Area & Eaves) Approx. Gross Internal Floor Area 1211 sq. ft / 112.54 sq. m (Excluding Restricted Height Area & Eaves)

This floorplan is for illustration purposes only and is not to scale. The position and size of doors, windows, appliances and other features are approximate.

Hackney | 020 8986 4216 | hackney@winkworth.co.uk