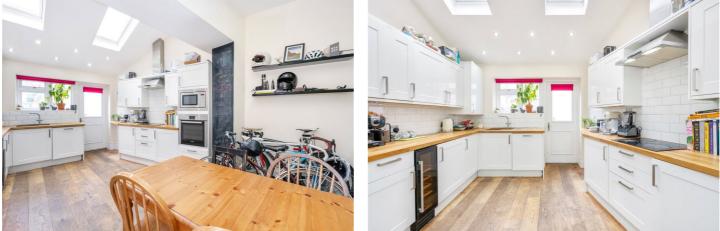

### **DESCRIPTION:**

As you step inside, you are greeted by the living room adorned with a charming feature fireplace. A convenient guest WC is thoughtfully placed on this level, complemented by a large modern eat-in kitchen boasting fitted appliances. The kitchen seamlessly extends into a private garden, creating a perfect blend of indoor and outdoor living. Ascend to the first floor where you'll find the master bedroom, complete with an en-suite, along with a well-proportioned smaller bedroom which still houses a double bed. The second floor has another double bedroom and a family bathroom which is a three-piece suite. Additionally, this property boasts a generous loft space, easily accessible via a pull-down loft ladder, currently serving as a versatile home office.