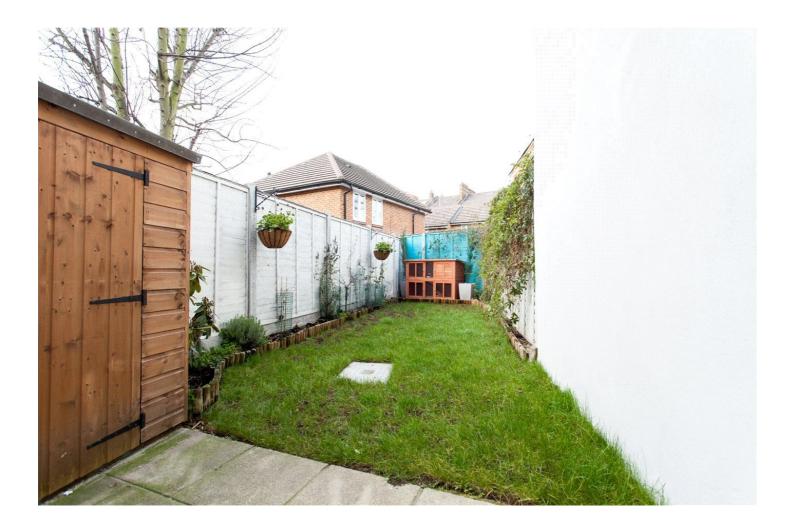

### **DESCRIPTION:**

As you step inside, you are greeted by the living room adorned with a charming feature fireplace. A convenient guest WC is thoughtfully placed on this level, complemented by a large modern eat-in kitchen boasting fitted appliances. The kitchen seamlessly extends into a private garden, creating a perfect blend of indoor and outdoor living. Ascend to the first floor where you'll find the master bedroom, complete with an en-suite, along with a well-proportioned smaller bedroom which still houses a double bed. The second floor has another double bedroom and a family bathroom which is a three-piece suite. Additionally, this property boasts a generous loft space, easily accessible via a pull-down loft ladder, currently serving as a versatile home office.