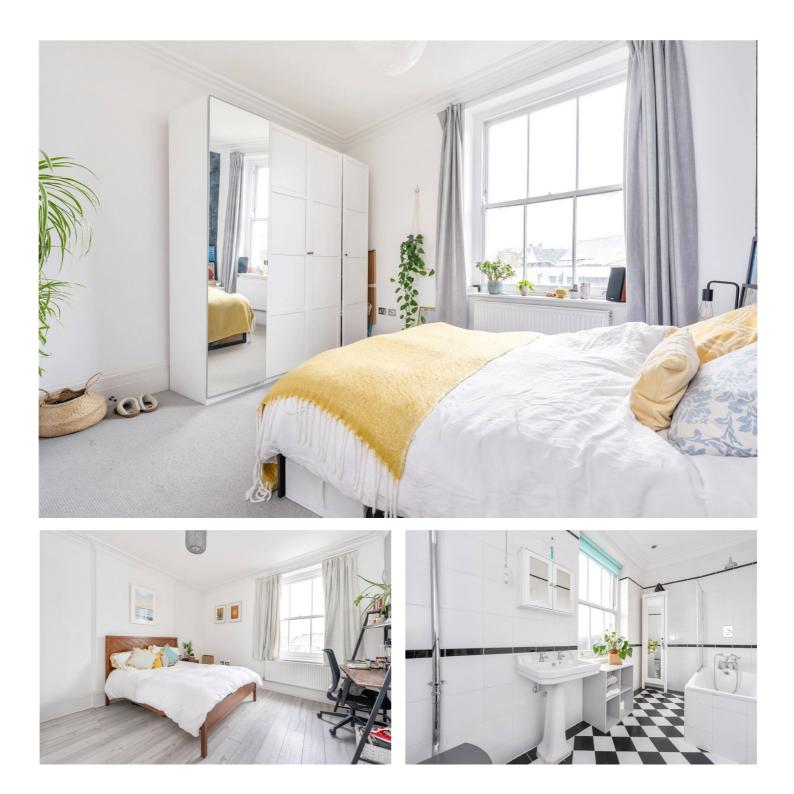

### **DESCRIPTION:**

As you step inside, you are greeted by the living room adorned with a charming feature fireplace. A convenient guest WC is thoughtfully placed on this level, complemented by a large modern eat-in kitchen boasting fitted appliances. The kitchen seamlessly extends into a private garden, creating a perfect blend of indoor and outdoor living. Ascend to the first floor where you'll find the master bedroom, complete with an en-suite, along with a well-proportioned smaller bedroom which still houses a double bed. The second floor has another double bedroom and a family bathroom which is a three-piece suite. Additionally, this property boasts a generous loft space, easily accessible via a pull-down loft ladder, currently serving as a versatile home office.