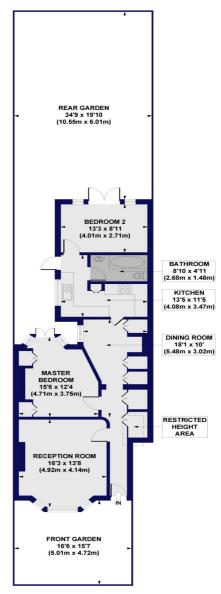

# Falkland Avenue, N3

Approx. Gross Internal Floor Area 876 sq. ft / 81.40 sq. m (Including Restricted Height Area) Approx. Gross Internal Floor Area 856 sq. ft / 79.48 sq. m (Excluding Restricted Height Area)

GROUND FLOOR

All measurements of walls, doors, windows, fittings and appliances, including their size and location, are shown as standard sizes and do not constitute any warranty or representation by the seller, their agent or CP Creative. Any intending purchaser must satisfy himself by inspection or otherwise as to the correctness of the information contained in these plans. This plan is for illustrative purposes only and should be used as such by any prospective purchasers.