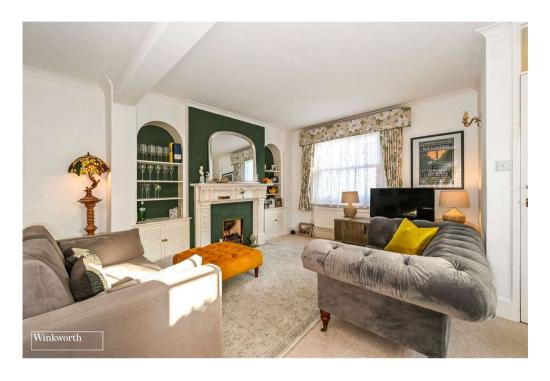

Our floorplan provides the layout and room dimensions of the cottage. Of note is the feeling of space as you step through the vestibule into the open plan reception room with a warming fireplace to the sitting area and ample room for a large dining table. The kitchen which leads out to the garden has a fantastic array of fitted wall and base units and a large store. A downstairs shower room comprises of a shower, basin and wc.