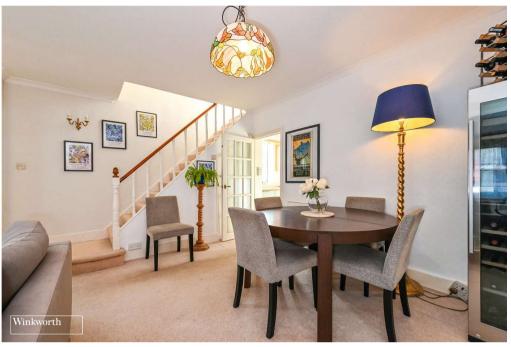

Our floorplan provides the layout and room dimensions of the cottage. Of note is the feeling of space as you step through the vestibule into the open plan reception room with a warming fireplace to the sitting area and ample room for a large dining table. The kitchen which leads out to the garden has a fantastic array of fitted wall and base units and a large store. A downstairs shower room comprises of a shower, basin and wc.