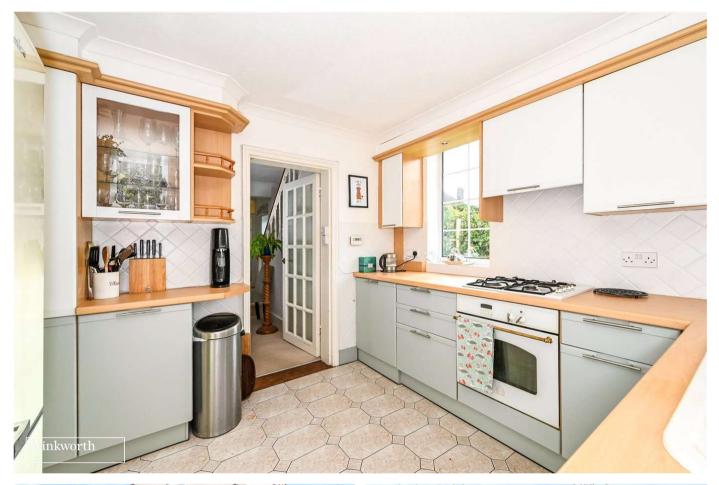

Our floorplan provides the layout and room dimensions of the cottage. Of note is the feeling of space as you step through the vestibule into the open plan reception room with a warming fireplace to the sitting area and ample room for a large dining table. The kitchen which leads out to the garden has a fantastic array of fitted wall and base units and a large store. A downstairs shower room comprises of a shower, basin and wc.