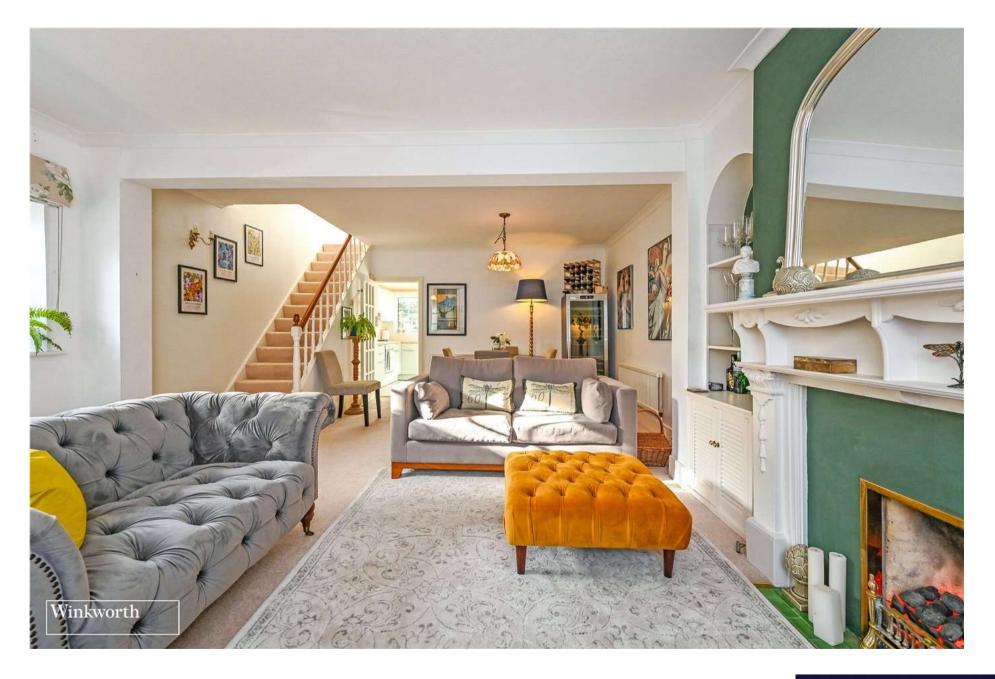

Our floorplan provides the layout and room dimensions of the cottage. Of note is the feeling of space as you step through the vestibule into the open plan reception room with a warming fireplace to the sitting area and ample room for a large dining table. The kitchen which leads out to the garden has a fantastic array of fitted wall and base units and a large store. A downstairs shower room comprises of a shower, basin and wc.