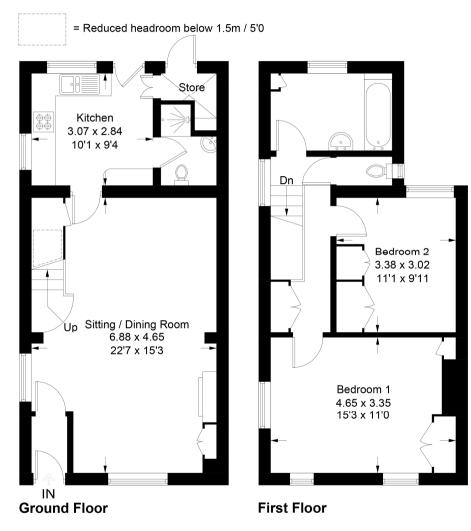

Our floorplan provides the layout and room dimensions of the cottage. Of note is the feeling of space as you step through the vestibule into the open plan reception room with a warming fireplace to the sitting area and ample room for a large dining table. The kitchen which leads out to the garden has a fantastic array of fitted wall and base units and a large store. A downstairs shower room comprises of a shower, basin and wc.

The first floor has a wonderful double aspect front bedroom with fitted wardrobes to the alcoves. A second double bedroom has rear views, and a spacious family bathroom is fitted with a traditional suite.

## Corner Cottage, Ivy Place, BN11 3LW

Approximate Gross Internal Area = 88.8 sq m / 956 sq ft