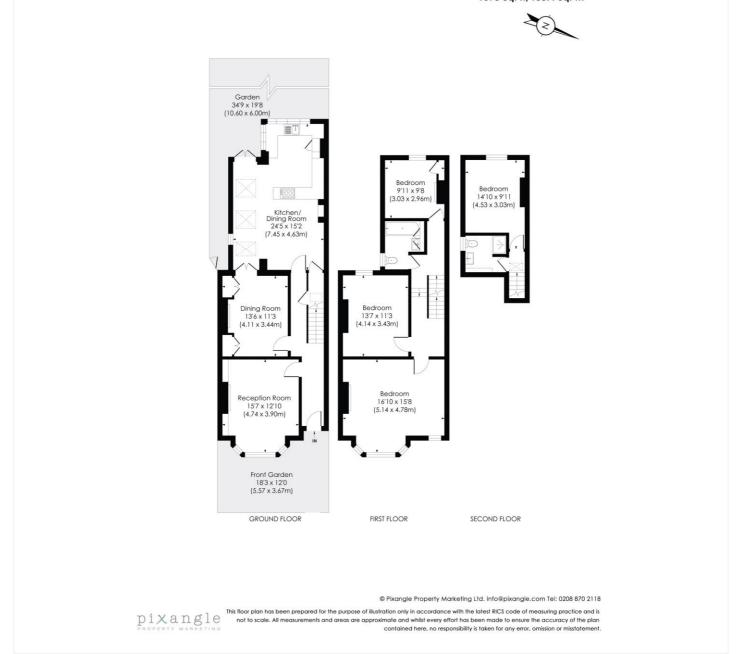

#### **SELSDON ROAD, SE27**

Approx. Gross Internal Floor Area 1673 Sq. ft/155.4 Sq. m

This floorplan is for illustration purposes only and is not to scale. The position and size of doors, windows, appliances and other features are approximate.