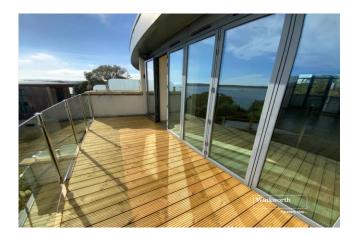

On the top floor is the dual aspect living room with views over the Harbour towards Hengistbury Head and across to the Needles.

On the ground floor is the double garage, boat room / bed room , utility and shower room.

The property also has a large southerly facing terrace on the ground floor and balconies to the remaining three floors.