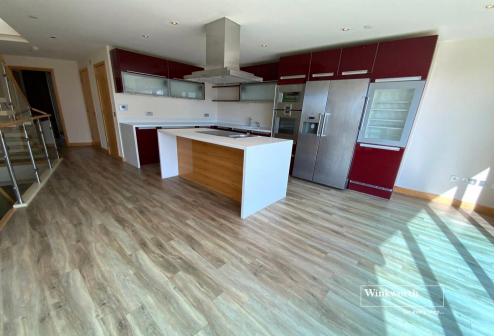

On the second floor is a luxury open plan kitchen/dining area which includes a Poggenpohl fitted kitchen with integrated Gaggenau appliances.

There are fitted wardrobes to all bedrooms and each has a luxurious en-suite bathroom.