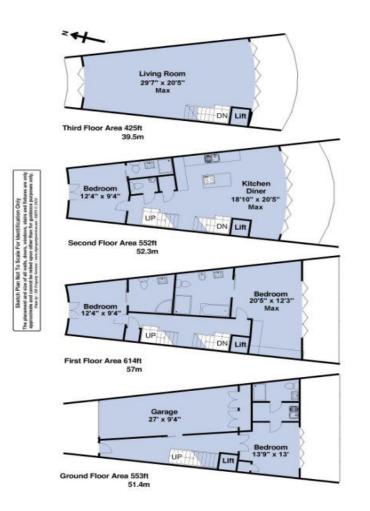

## **Description:**

No 8 Iridium is a magnificent contemporary style house offering luxuriously appointed and spacious accommodation over four floors. The house has been creatively designed to take full advantage of the spectacular waterside location and benefits from spectacular views of the harbour and sea beyond.

On the second floor is a luxury open plan kitchen/dining area which includes a Poggenpohl fitted kitchen with integrated Gaggenau appliances.

There are fitted wardrobes to all bedrooms and each has a luxurious en-suite bathroom.

On the top floor is the dual aspect living room with views over the Harbour towards Hengistbury Head and across to the Needles.

On the ground floor is the double garage, boat room / bed room , utility and shower room.

The property also has a large southerly facing terrace on the ground floor and balconies to the remaining three floors.

## **Summary:**

- Four storey waterside townhouse
- Over 2000 sq ft of accommodation
- Four bedrooms all en suite
- Kitchen/dining area with integrated appliances
- Living room with terrace
- Passenger lift to all floors
- Double length garage and utility room
- South facing terrace and three balconies
- Harbour edge location
- Short walk from the picturesque Mudeford quay & sandy Avon beach
- Council Tax Band G