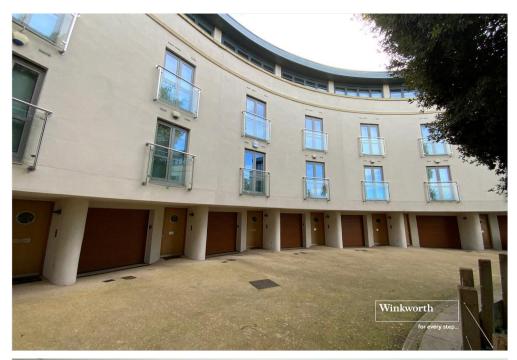

On the top floor is the dual aspect living room with views over the Harbour towards Hengistbury Head and across to the Needles.

On the ground floor is the double garage, boat room / bed room , utility and shower room.

## **Summary:**

- Four storey waterside townhouse
- Over 2000 sq ft of accommodation
- Four bedrooms all en suite
- Kitchen/dining area with integrated appliances
- Living room with terrace
- Passenger lift to all floors
- Double length garage and utility room
- South facing terrace and three balconies
- Harbour edge location
- Short walk from the picturesque Mudeford quay & sandy Avon beach
- Council Tax Band G