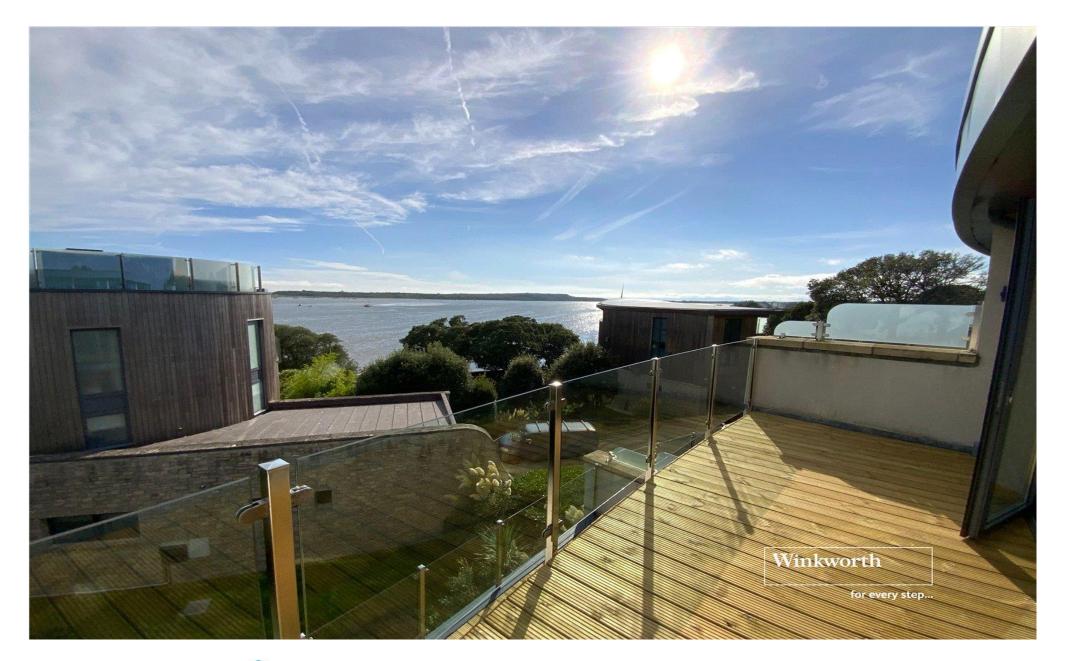

On the top floor is the dual aspect living room with views over the Harbour towards Hengistbury Head and across to the Needles.

On the ground floor is the double garage, boat room / bed room , utility and shower room.

The property also has a large southerly facing terrace on the ground floor and balconies to the remaining three floors.