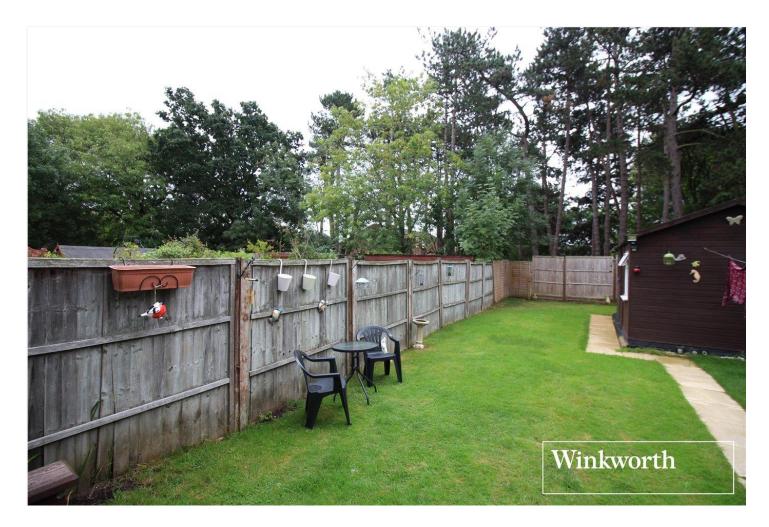

## **DESCRIPTION:**

At approaching 1100 Square feet this Three/Four bedroom family house provides flexible and well proportioned accommodation throughout which is complimented by a large Southerly facing rear garden and off street parking to front.

## **AT A GLANCE**

- 3/4 Bedrooms
- South Borehamwood
- 1078 Square Feet
- Guest Cloakroom
- Gas Central Heating
- Double Glazed
- Off Street Parking
- Large Southerly Rear Garden
- Scope To Extend (Stpp)