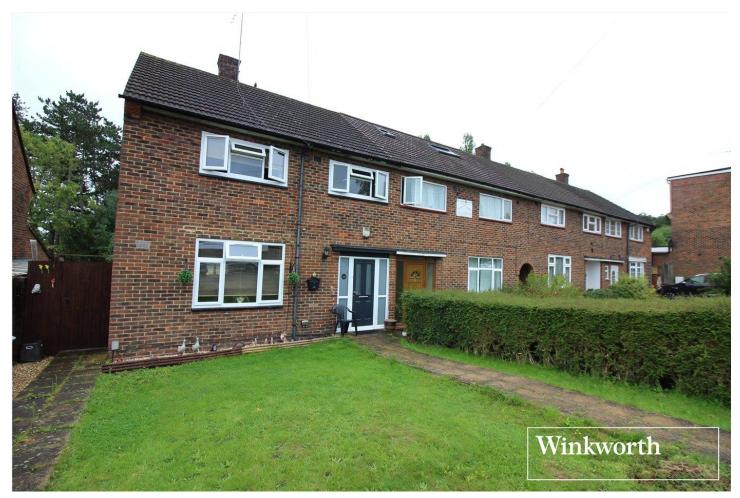

ASHLEY DRIVE, HERTFORDSHIRE, WD6 **£530,000 FREEHOLD** 

## THREE/FOUR BEDROOM FAMILY HOUSE IN SOUTH BOREHAMWOOD

## **DESCRIPTION:**

At approaching 1100 Square feet this Three/Four bedroom family house provides flexible and well proportioned accommodation throughout which is complimented by a large Southerly facing rear garden and off street parking to front.

Situated on the highly desirable South side of Borehamwood the property is within easy reach of main arterial roads, Borehamwood town centre and station and several Ofsted rated "Good" and "Outstanding" Schools including Monksmead, Kenilworth and Yavneh.

## **AT A GLANCE**

- 3/4 Bedrooms
- South Borehamwood
- 1078 Square Feet
- Guest Cloakroom
- Gas Central Heating
- Double Glazed
- Off Street Parking
- Large Southerly Rear Garden
- Scope To Extend (Stpp)