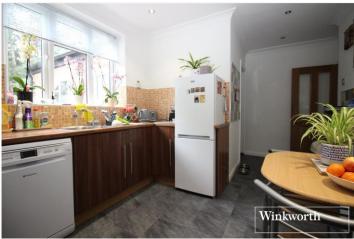

## **DESCRIPTION:**

At approaching 1100 Square feet this Three/Four bedroom family house provides flexible and well proportioned accommodation throughout which is complimented by a large Southerly facing rear garden and off street parking to front.

## **AT A GLANCE**

- 3/4 Bedrooms
- South Borehamwood
- 1078 Square Feet
- Guest Cloakroom
- Gas Central Heating
- Double Glazed
- Off Street Parking
- Large Southerly Rear Garden
- Scope To Extend (Stpp)