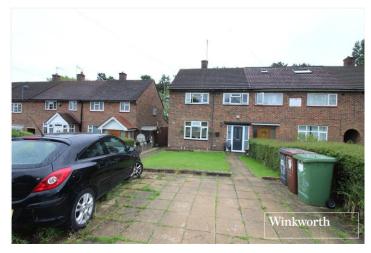

ASHLEY DRIVE, HERTFORDSHIRE, WD6 **£530,000 FREEHOLD** 

## **DESCRIPTION:**

At approaching 1100 Square feet this Three/Four bedroom family house provides flexible and well proportioned accommodation throughout which is complimented by a large Southerly facing rear garden and off street parking to front.

## **AT A GLANCE**

- 3/4 Bedrooms
- South Borehamwood
- 1078 Square Feet
- Guest Cloakroom
- Gas Central Heating
- Double Glazed
- Off Street Parking
- Large Southerly Rear Garden
- Scope To Extend (Stpp)