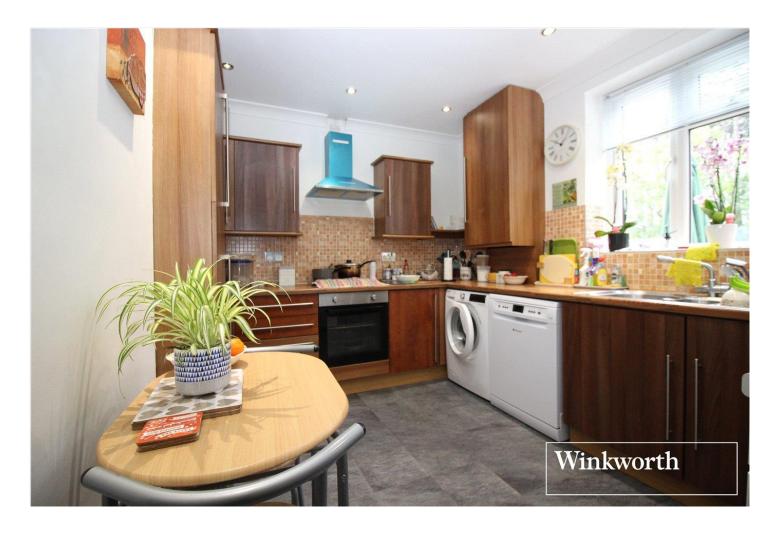

## **DESCRIPTION:**

At approaching 1100 Square feet this Three/Four bedroom family house provides flexible and well proportioned accommodation throughout which is complimented by a large Southerly facing rear garden and off street parking to front.

## **AT A GLANCE**

- 3/4 Bedrooms
- South Borehamwood
- 1078 Square Feet
- Guest Cloakroom
- Gas Central Heating
- Double Glazed
- Off Street Parking
- Large Southerly Rear Garden
- Scope To Extend (Stpp)