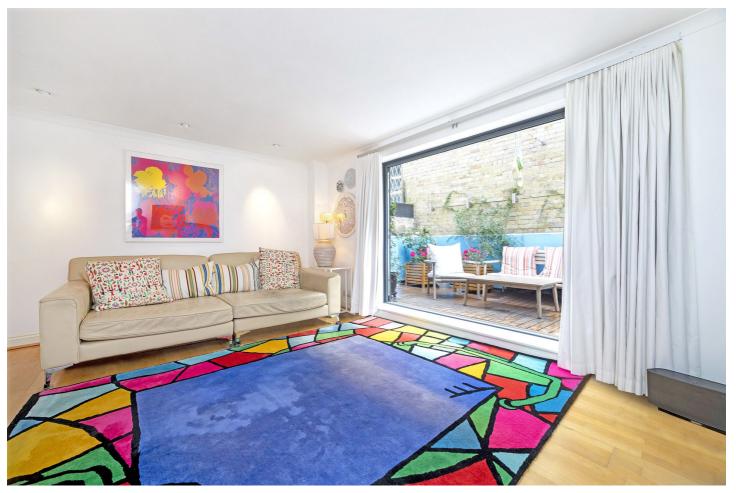

## NEW TO THE MARKET IS THIS FIRST FLOOR, THREE BEDROOM LATERAL FLAT WITH TERRACE.

Lease is 105 years. Service charge is approximately 2000 p/a. There is no ground rent. Council tax is Band E 2190 Payable a year.

## **DESCRIPTION:**

The property was built as a private mews around 1998. The apartment is set in a private cobbled mews just of Charlotte Street in the heart of Fitzrovia. The flat is in good condition and has been maintained well. The property is very close to Oxford Street and Tottenham Court Road Station with the newly opened Elizabeth Line. Soho, Covent Garden and Bloomsbury are all within easy reach. UCL and LSE Universities are all within walking distance.