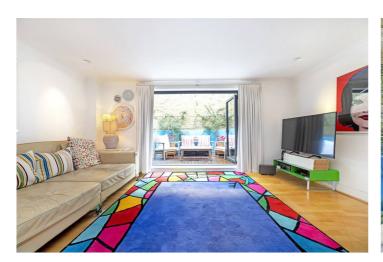

## NEW TO THE MARKET IS THIS FIRST FLOOR, THREE BEDROOM LATERAL FLAT WITH TERRACE.

Lease is 105 years. Service charge is approximately 2000 p/a. There is no ground rent. Council tax is Band E 2190 Payable a year.

## **DESCRIPTION:**

The property was built as a private mews around 1998. The apartment is set in a private cobbled mews just of Charlotte Street in the heart of Fitzrovia. The flat is in good condition and has been maintained well. The property is very close to Oxford Street and Tottenham Court Road Station with the newly opened Elizabeth Line. Soho, Covent Garden and Bloomsbury are all within easy reach. UCL and LSE Universities are all within walking distance.