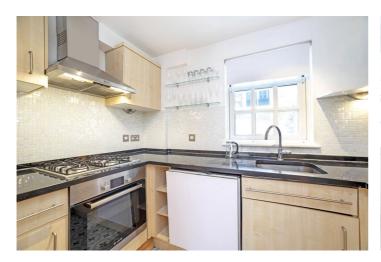

## **DESCRIPTION:**

The property was built as a private mews around 1998. The apartment is set in a private cobbled mews just of Charlotte Street in the heart of Fitzrovia. The flat is in good condition and has been maintained well. The property is very close to Oxford Street and Tottenham Court Road Station with the newly opened Elizabeth Line. Soho, Covent Garden and Bloomsbury are all within easy reach. UCL and LSE Universities are all within walking distance.