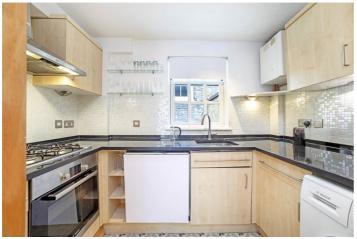

## **DESCRIPTION:**

The property was built as a private mews around 1998. The apartment is set in a private cobbled mews just of Charlotte Street in the heart of Fitzrovia. The flat is in good condition and has been maintained well. The property is very close to Oxford Street and Tottenham Court Road Station with the newly opened Elizabeth Line. Soho, Covent Garden and Bloomsbury are all within easy reach. UCL and LSE Universities are all within walking distance.