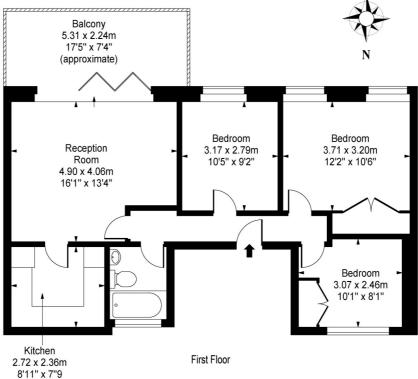

## Percy Mews, London, W1

Approx Gross Internal Area 738 Sq Ft - 68.56 Sq M

This floor plan should be used as a general outline for guidance only and does not constitute in whole or in part an offer or contract.

Any intending purchaser or lessee should satisfy themselves by inspection, searches, enquiries and full survey as to the correctness of each statement.

Any areas, measurements or distances quoted are approximate and should not be used to value a property or be the basis of any sale or let.

This floorplan is for illustration purposes only and is not to scale. The position and size of doors, windows, appliances and other features are approximate.

West End | 020 7240 3322 | westend@winkworth.co.uk