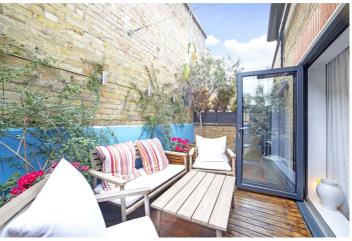

## NEW TO THE MARKET IS THIS FIRST FLOOR, THREE BEDROOM LATERAL FLAT WITH TERRACE.

Lease is 105 years. Service charge is approximately 2000 p/a. There is no ground rent. Council tax is Band E 2190 Payable a year.

## **DESCRIPTION:**

The property was built as a private mews around 1998. The apartment is set in a private cobbled mews just of Charlotte Street in the heart of Fitzrovia. The flat is in good condition and has been maintained well. The property is very close to Oxford Street and Tottenham Court Road Station with the newly opened Elizabeth Line. Soho, Covent Garden and Bloomsbury are all within easy reach. UCL and LSE Universities are all within walking distance.