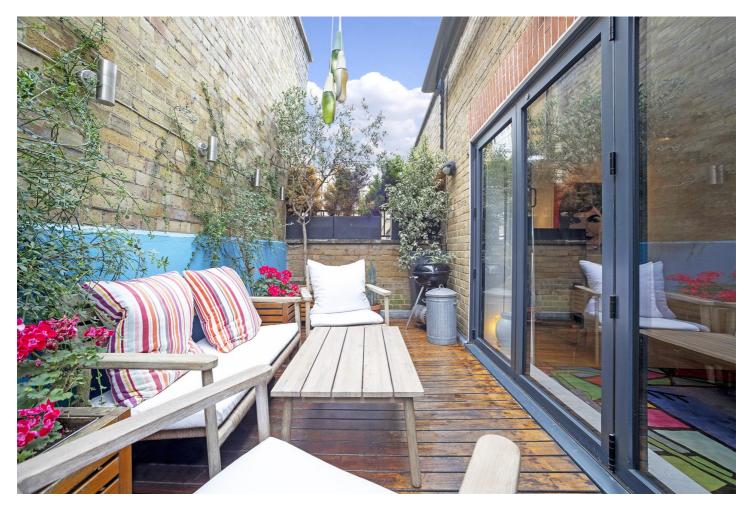

## NEW TO THE MARKET IS THIS FIRST FLOOR, THREE BEDROOM LATERAL FLAT WITH TERRACE.

Lease is 105 years. Service charge is approximately 2000 p/a. There is no ground rent. Council tax is Band E 2190 Payable a year.

## **DESCRIPTION:**

The property was built as a private mews around 1998. The apartment is set in a private cobbled mews just of Charlotte Street in the heart of Fitzrovia. The flat is in good condition and has been maintained well. The property is very close to Oxford Street and Tottenham Court Road Station with the newly opened Elizabeth Line. Soho, Covent Garden and Bloomsbury are all within easy reach. UCL and LSE Universities are all within walking distance.