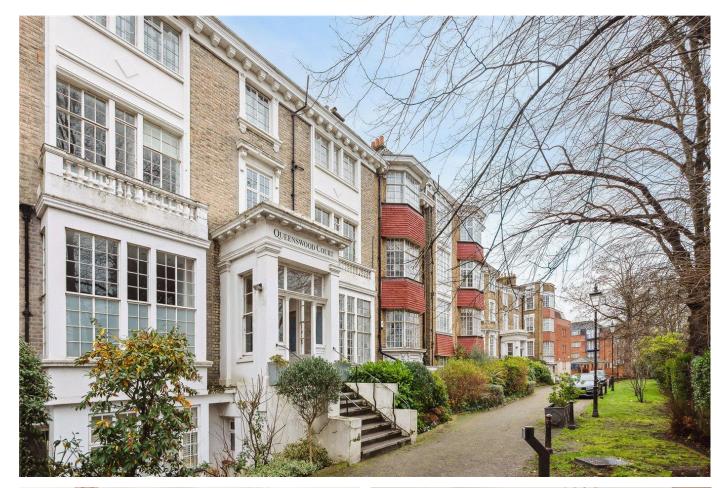

Available exclusively through Winkworth, we are delighted to present this first floor (no lift) apartment set within a Queenswood Court, a Victorian building with Art Deco flourishes on Kings Avenue, close to Abbeville Village, Clapham Common, Brockwell Park and Brixton. Internally the accommodation comprises: a large entrance hall with wooden floors giving access to a large 19ft. reception/ dining room with wooden floors, built in shelving and large bay windows, perfect for letting in plenty of natural light. The fitted kitchen is equipped with all the usual appliances and plenty of wall and base units for ample storage. There are three double bedrooms (two bedrooms have access to their own separate balcony) and the principal bedroom benefits from an en-suite bathroom with a bath and shower overhead, a wash hand basin and WC. The family bathroom is fully equipped with modern fittings and also has a bath with a shower overhead, a wash hand basin, a WC and plumbing for a washing machine and dryer. Queenswood Court, Kings Avenue is equidistant from Clapham Common/North/South, Brixton, Herne Hill, Streatham Hill and Balham stations which offer excellent travel via the Underground and Mainline. The property has been well maintained by the current owner and is offered with a long lease (in excess of 945 years approx. remaining).

## LOCATION

Clapham Common/Brixton