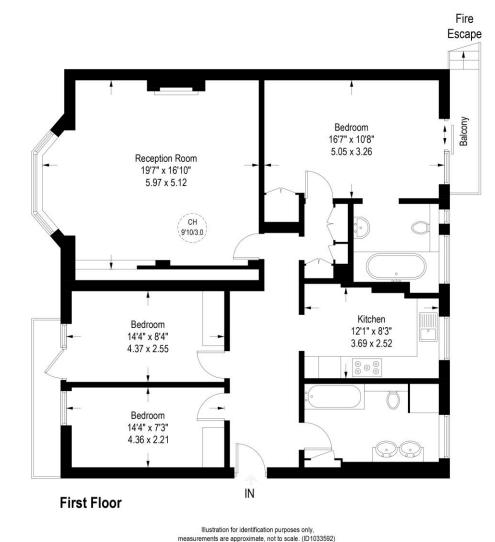

Available exclusively through Winkworth, we are delighted to present this first floor (no lift) apartment set within a Queenswood Court, a Victorian building with Art Deco flourishes on Kings Avenue, close to Abbeville Village, Clapham Common, Brockwell Park and Brixton. Internally the accommodation comprises: a large entrance hall with wooden floors giving access to a large 19ft. reception/ dining room with wooden floors, built in shelving and large bay windows, perfect for letting in plenty of natural light. The fitted kitchen is equipped with all the usual appliances and plenty of wall and base units for ample storage. There are three double bedrooms (two bedrooms have access to their own separate balcony) and the principal bedroom benefits from an en-suite bathroom with a bath and shower overhead, a wash hand basin and WC. The family bathroom is fully equipped with modern fittings and also has a bath with a shower overhead, a wash hand basin, a WC and plumbing for a washing machine and dryer. Queenswood Court, Kings Avenue is equidistant from Clapham Common/North/South, Brixton, Herne Hill, Streatham Hill and Balham stations which offer excellent travel via the Underground and Mainline. The property has been well maintained by the current owner and is offered with a long lease (in excess of 945 years approx. remaining).

## Queenswood Court, King's Avenue, SW4

Approximate Gross Internal Area = 1179 sq ft / 109.5 sq m

Current
Potential

Viery diffuent - Josen running codo
970

(19-0)
A

(19-0)
A

(19-0)
A

(19-0)
A