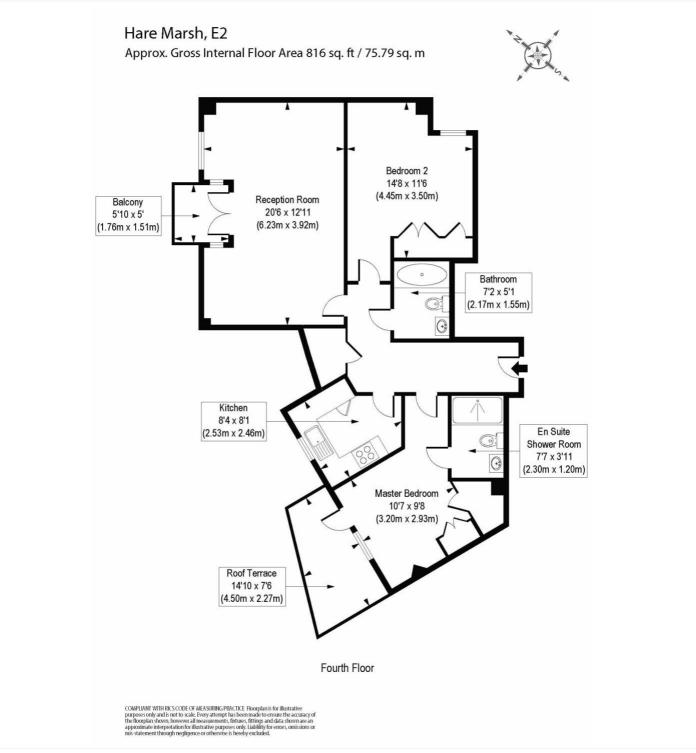

#### **DESCRIPTION:**

A fantastic example of modern living in Shoreditch with this two-bedroom, two-bathroom, 4th floor apartment. The property boasts secure entry system, balcony style terrace with views towards Liverpool Street, an additional balcony overlooking St Matthews Church, solid wood flooring, floor to ceiling windows, private underground parking, and ample storage space.

The property comprises entrance hall with storage space, master bedroom with fitted wardrobes, en-suite shower room and access to the terrace style balcony, fully integrated kitchen with granite work tops, tiled flooring, electric hob, and oven, built in fridge/freezer, family bathroom with three-piece suite, second double bedroom with built in wardrobes and a 20ft living room/diner with access to the private balcony.

## Winkworth

See things differently

This floorplan is for illustration purposes only and is not to scale. The position and size of doors, windows, appliances and other features are approximate.

Shoreditch | 020 7749 7650 | shoreditch@winkworth.co.uk