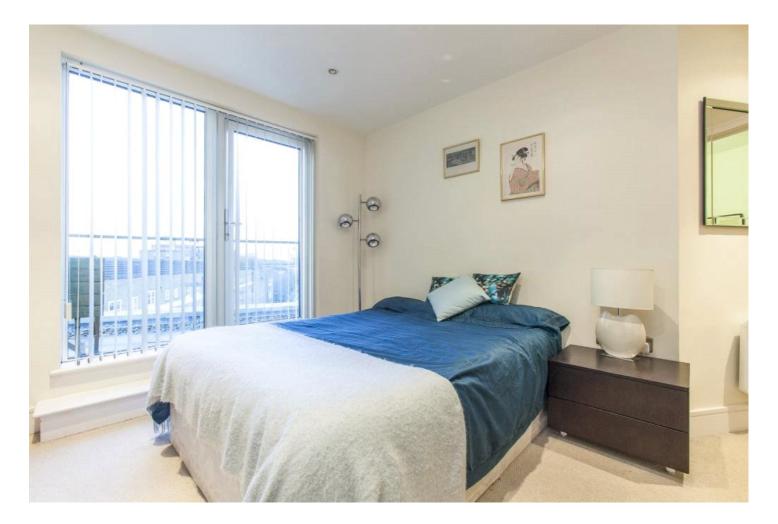

The property comprises entrance hall with storage space, master bedroom with fitted wardrobes, en-suite shower room and access to the terrace style balcony, fully integrated kitchen with granite work tops, tiled flooring, electric hob, and oven, built in fridge/freezer, family bathroom with three-piece suite, second double bedroom with built in wardrobes and a 20ft living room/diner with access to the private balcony.