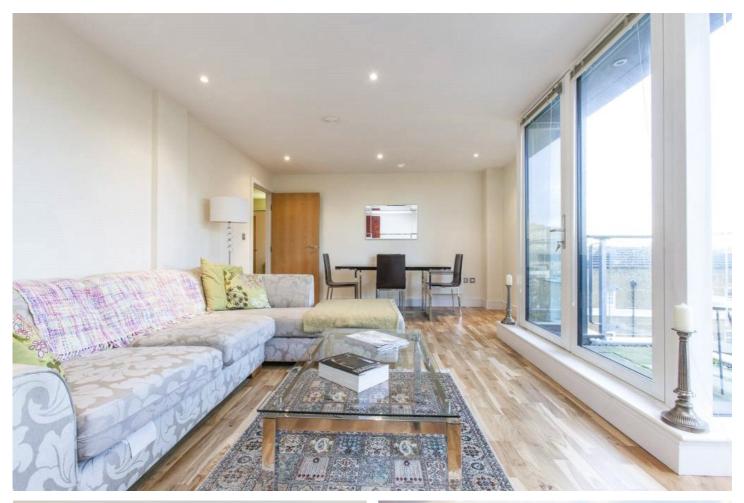

#### **DESCRIPTION:**

A fantastic example of modern living in Shoreditch with this two-bedroom, two-bathroom, 4th floor apartment. The property boasts secure entry system, balcony style terrace with views towards Liverpool Street, an additional balcony overlooking St Matthews Church, solid wood flooring, floor to ceiling windows, private underground parking, and ample storage space.

The property comprises entrance hall with storage space, master bedroom with fitted wardrobes, en-suite shower room and access to the terrace style balcony, fully integrated kitchen with granite work tops, tiled flooring, electric hob, and oven, built in fridge/freezer, family bathroom with three-piece suite, second double bedroom with built in wardrobes and a 20ft living room/diner with access to the private balcony.