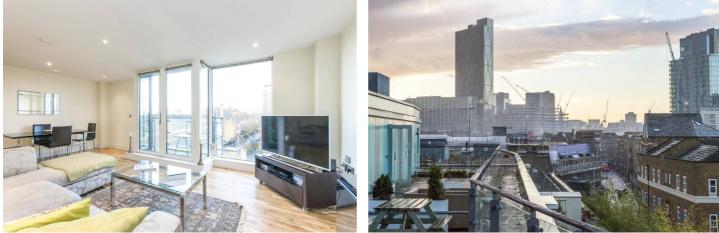

#### **DESCRIPTION:**

A fantastic example of modern living in Shoreditch with this two-bedroom, two-bathroom, 4th floor apartment. The property boasts secure entry system, balcony style terrace with views towards Liverpool Street, an additional balcony overlooking St Matthews Church, solid wood flooring, floor to ceiling windows, private underground parking, and ample storage space.

The property comprises entrance hall with storage space, master bedroom with fitted wardrobes, en-suite shower room and access to the terrace style balcony, fully integrated kitchen with granite work tops, tiled flooring, electric hob, and oven, built in fridge/freezer, family bathroom with three-piece suite, second double bedroom with built in wardrobes and a 20ft living room/diner with access to the private balcony.

Hare Marsh is a modern building of 27 apartments situated off the desirable Cheshire Street which in turn is just off the ever trendy and vibrant Brick Lane. It's ideally positioned with a variety of transport links within an easy commute including Shoreditch High Street Overground, Bethnal Green tube and overground, Whitechapel Station and Liverpool Street Station with the new Elizabeth Line offering links to Heathrow Airport. There are also various bus routes of Bethnal Green Road all offering fantastic routes into the City and across London.