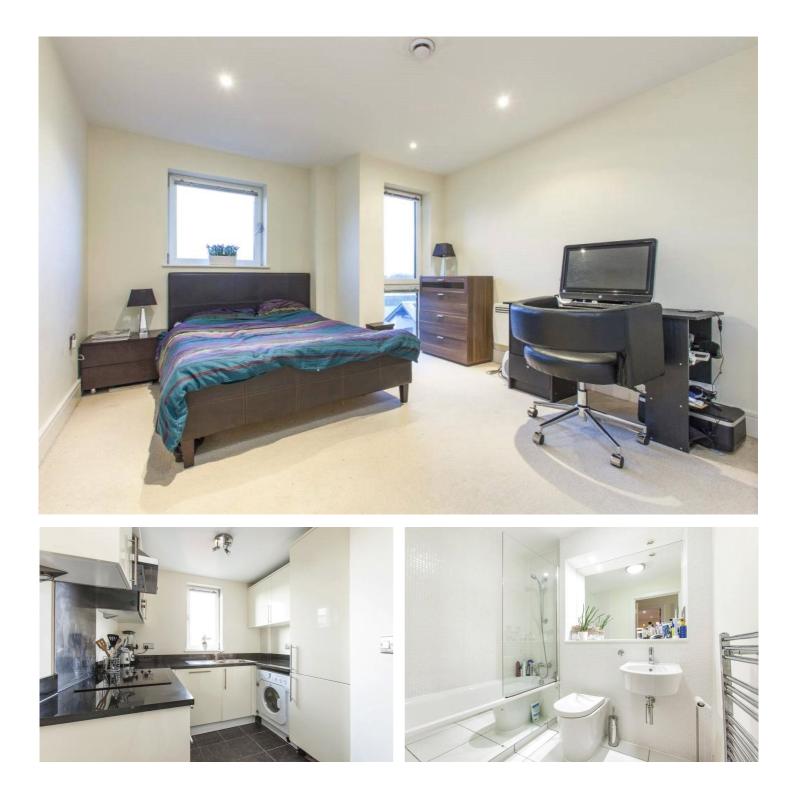

The property comprises entrance hall with storage space, master bedroom with fitted wardrobes, en-suite shower room and access to the terrace style balcony, fully integrated kitchen with granite work tops, tiled flooring, electric hob, and oven, built in fridge/freezer, family bathroom with three-piece suite, second double bedroom with built in wardrobes and a 20ft living room/diner with access to the private balcony.