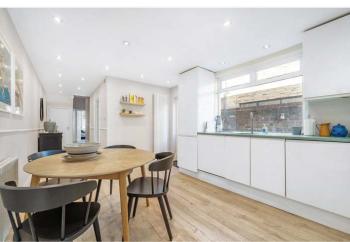

## **DESCRIPTION:**

A truly stunning and immaculately presented, two double bedroom ground floor flat, situated on a quiet residential road in SE22. Comprising a spacious double bedroom to front, boasting built in wardrobes and original blackout shutters. The second bedroom is a spacious double bedroom with views towards the large, private garden to rear. The shower room has been recently refurbished to a high standard, boasting double sinks, a spacious walk-in shower and heated towel rail. The kitchen is fully fitted, boasts stunning wood flooring and door leading out to the private garden. The reception is situated to the rear, finished to an impeccable standard and boasts views over the extensive gardens to rear. The property boasts potential to extend in to the side and rear STPP. The property further boasts a private side access and private off-street parking. The location offers easy access to both Lordship Lane and Forest Hill Road, with their impressive array of shops, bars and restaurants. Transport links can be found at either Forest Hill for the East London line, East Dulwich for direct links to London Bridge or a short bus to Peckham Rye for the overground.

## AT A GLANCE

- Two Double Bedrooms
- Ground Floor Flat
- Modern Kitchen-Diner
- Large Reception Room
- Modern Shower Room
- Large Private Rear Garden
- Potential To Extend STPP
- Off Street Parking
- Share of Freehold