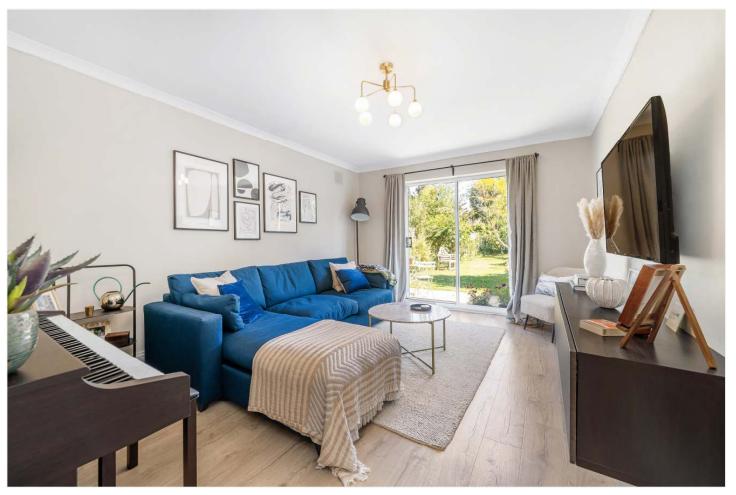

## **DESCRIPTION:**

A truly stunning and immaculately presented, two double bedroom ground floor flat, situated on a quiet residential road in SE22. Comprising a spacious double bedroom to front, boasting built in wardrobes and original blackout shutters. The second bedroom is a spacious double bedroom with views towards the large, private garden to rear. The shower room has been recently refurbished to a high standard, boasting double sinks, a spacious walk-in shower and heated towel rail. The kitchen is fully fitted, boasts stunning wood flooring and door leading out to the private garden. The reception is situated to the rear, finished to an impeccable standard and boasts views over the extensive gardens to rear. The property boasts potential to extend in to the side and rear STPP. The property further boasts a private side access and private off-street parking. The location offers easy access to both Lordship Lane and Forest Hill Road, with their impressive array of shops, bars and restaurants. Transport links can be found at either Forest Hill for the East London line, East Dulwich for direct links to London Bridge or a short bus to Peckham Rye for the overground.

## AT A GLANCE

- Two Double Bedrooms
- Ground Floor Flat
- Modern Kitchen-Diner
- Large Reception Room
- Modern Shower Room
- Large Private Rear Garden
- Potential To Extend STPP
- Off Street Parking
- Share of Freehold