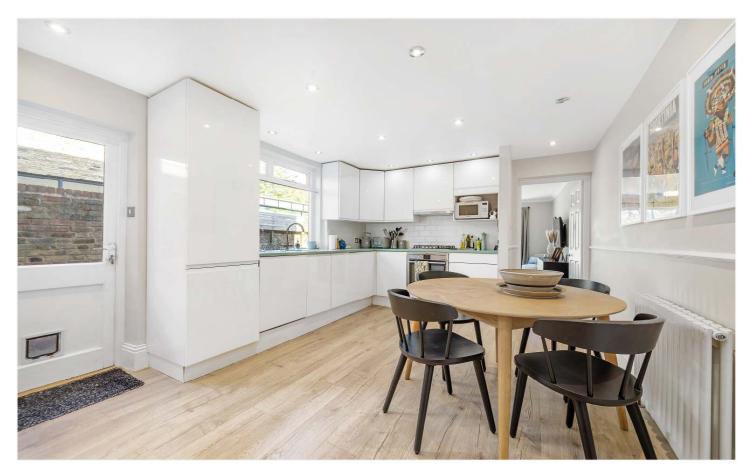

## **DESCRIPTION:**

A truly stunning and immaculately presented, two double bedroom ground floor flat, situated on a quiet residential road in SE22. Comprising a spacious double bedroom to front, boasting built in wardrobes and original blackout shutters. The second bedroom is a spacious double bedroom with views towards the large, private garden to rear. The shower room has been recently refurbished to a high standard, boasting double sinks, a spacious walk-in shower and heated towel rail. The kitchen is fully fitted, boasts stunning wood flooring and door leading out to the private garden. The reception is situated to the rear, finished to an impeccable standard and boasts views over the extensive gardens to rear. The property boasts potential to extend in to the side and rear STPP. The property further boasts a private side access and private off-street parking. The location offers easy access to both Lordship Lane and Forest Hill Road, with their impressive array of shops, bars and restaurants. Transport links can be found at either Forest Hill for the East London line, East Dulwich for direct links to London Bridge or a short bus to Peckham Rye for the overground.

## AT A GLANCE

- Two Double Bedrooms
- Ground Floor Flat
- Modern Kitchen-Diner
- Large Reception Room
- Modern Shower Room
- Large Private Rear Garden
- Potential To Extend STPP
- Off Street Parking
- Share of Freehold