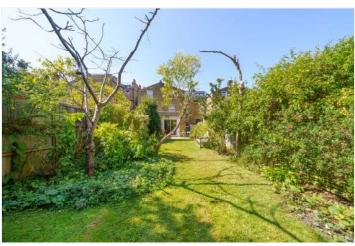

## **DESCRIPTION:**

A truly stunning and immaculately presented, two double bedroom ground floor flat, situated on a quiet residential road in SE22. Comprising a spacious double bedroom to front, boasting built in wardrobes and original blackout shutters. The second bedroom is a spacious double bedroom with views towards the large, private garden to rear. The shower room has been recently refurbished to a high standard, boasting double sinks, a spacious walk-in shower and heated towel rail. The kitchen is fully fitted, boasts stunning wood flooring and door leading out to the private garden. The reception is situated to the rear, finished to an impeccable standard and boasts views over the extensive gardens to rear. The property boasts potential to extend in to the side and rear STPP. The property further boasts a private side access and private off-street parking. The location offers easy access to both Lordship Lane and Forest Hill Road, with their impressive array of shops, bars and restaurants. Transport links can be found at either Forest Hill for the East London line, East Dulwich for direct links to London Bridge or a short bus to Peckham Rye for the overground.

## AT A GLANCE

- Two Double Bedrooms
- Ground Floor Flat
- Modern Kitchen-Diner
- Large Reception Room
- Modern Shower Room
- Large Private Rear Garden
- Potential To Extend STPP
- Off Street Parking
- Share of Freehold