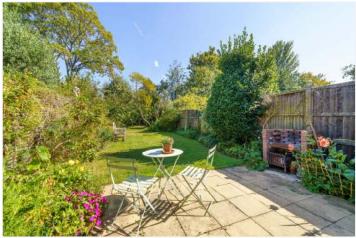

## **DESCRIPTION:**

A truly stunning and immaculately presented, two double bedroom ground floor flat, situated on a quiet residential road in SE22. Comprising a spacious double bedroom to front, boasting built in wardrobes and original blackout shutters. The second bedroom is a spacious double bedroom with views towards the large, private garden to rear. The shower room has been recently refurbished to a high standard, boasting double sinks, a spacious walk-in shower and heated towel rail. The kitchen is fully fitted, boasts stunning wood flooring and door leading out to the private garden. The reception is situated to the rear, finished to an impeccable standard and boasts views over the extensive gardens to rear. The property boasts potential to extend in to the side and rear STPP. The property further boasts a private side access and private off-street parking. The location offers easy access to both Lordship Lane and Forest Hill Road, with their impressive array of shops, bars and restaurants. Transport links can be found at either Forest Hill for the East London line, East Dulwich for direct links to London Bridge or a short bus to Peckham Rye for the overground.

## AT A GLANCE

- Two Double Bedrooms
- Ground Floor Flat
- Modern Kitchen-Diner
- Large Reception Room
- Modern Shower Room
- Large Private Rear Garden
- Potential To Extend STPP
- Off Street Parking
- Share of Freehold