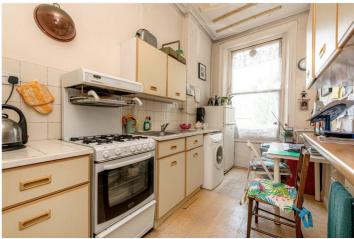

#### **DESCRIPTION:**

An amazing two bedroom apartment on the First Floor of a converted Victorian villa. The property offers a huge reception room with a separate kitchen with two double bedrooms and fantastic storage. The ceiling height is a great height, offering a very spacious feel. The property is in need of renovation and there is an opportunity to reconfigure the space to a two bedroom and two bathroom flat.

#### AT A GLANCE

- Large Two Bedroom Flat
- Development Opportunity
- High Ceilings
- Beautiful Living Room with Bay Window
- Conversion in a Victoria Semi-Detached House
- EPC Rating C
- Share of Freehold
- Service Charges £600pa
- Ground Rent Peppercorn