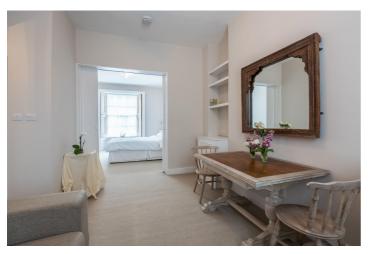

# CHARLWOOD PLACE, UK, SW1V

£2,100 PER MONTH FURNISHED

A stunning, ground floor flat, period conversion in the heart of Pimlico.

Accommodation comprises of lovely bright reception room, generous double bedroom with a large sash window and shutters, fitted kitchen with large fridge/freezer, washing machine and dishwasher and luxurious, modern bathroom with shower over bath. The property benefits from an abundance of storage throughout.