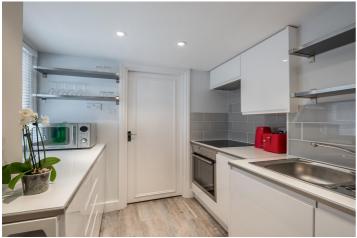

# CHARLWOOD PLACE, UK, SW1V

£2,100 PER MONTH FURNISHED

A stunning, ground floor flat, period conversion in the heart of Pimlico.

Accommodation comprises of lovely bright reception room, generous double bedroom with a large sash window and shutters, fitted kitchen with large fridge/freezer, washing machine and dishwasher and luxurious, modern bathroom with shower over bath. The property benefits from an abundance of storage throughout.