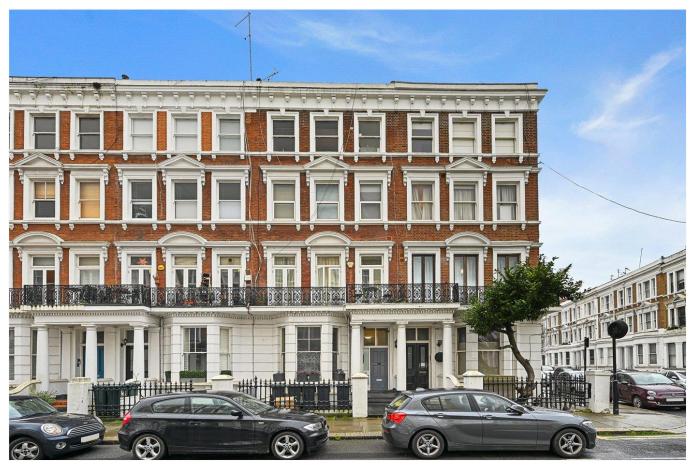

# Maclise Road, Brook Green, W14

£385,000 Share of Freehold

A charming split level one bedroom flat on the top floor of a converted Victorian house.

Reception Room | Kitchen | Bedroom | Shower Room | 384 Sq Ft / 35 Sq M | Council Tax Band B | EPC Rating Band E

### **LOCATION**

Maclise Road is well located for the shops, pubs and restaurants around Brook Green, with a further range of amenities on offer at Westfield London and also in Hammersmith and Kensington High Street. A variety of transport links are also within easy reach, including London Overground services at Kensington Olympia, whilst the closest Underground stations are West Kensington, Hammersmith and Shepherds Bush.