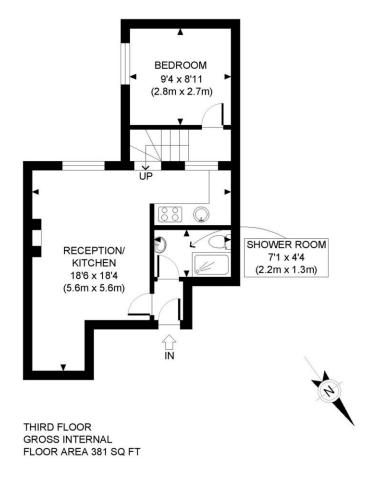

### **TENURE**

Share of Freehold.

PRICE: £385,000 Share of Freehold

APPROX. GROSS INTERNAL FLOOR AREA: 381 SQ FT/ 35 SQM

This plan is for illustrative purposes only and should be used as such by any prospective client.

Whilst every attempt has been made to ensure the accuracy of the Floor Plan contained here, measurements of the doors, windows, rooms and any other items are approximate and no responsibility is taken for any errors, omissions, or misstatement.

The services, systems and appliances shown have not been tested and no guarantee as to the operability or efficiency can be given.

The displayed square footage is taken from the floor plans with measurements created using the Royal Institute of Chartered Surveyors' Code of Practice for Measuring. These measurements are approximate and included for illustrative purposes only. Winkworth does not make any representation as to the accuracy of these measurements and you should seek to verify them for yourself. Winkworth accept no liability for any loss you may suffer if you rely on these measurements.