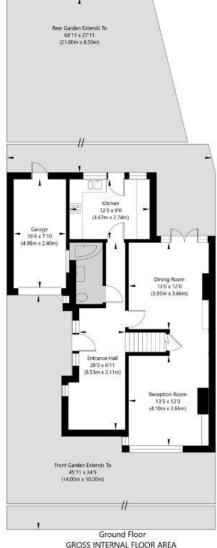

## Newark Way, London NW4 4JG

First Floor GROSS INTERNAL FLOOR AREA APPROX. 45.23 SQ M / 487 SQ FT

GROSS INTERNAL FLOOR AREA APPROX. 78.77 SQ M / 848 SQ FT

APPROXIMATE GROSS INTERNAL FLOOR AREA 124 SQ M / 1335 SQ FT THIS FLOOR PLAN IS FOR ILLUSTRATIVE PURPOSES ONLY AND SHOULD BE USED FOR THIS PURPOSE BY PROSPECTIVE APPLICANTS AS ITS NOT TO SCALE.

(c) AMBERSHORE PIX LIMITED / PHOTO - VIDEO - FLOOR PLANS / 0800 999 1577 / WWW.AMBERSHOREPIX.CO.UK

This floorplan is for illustration purposes only and is not to scale. The position and size of doors, windows, appliances and other features are approximate.