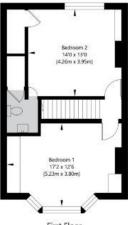

## Newark Way, London NW4 4JG

First Floor GROSS INTERNAL FLOOR AREA APPROX. 45.23 SQ M / 487 SQ FT

GROSS INTERNAL FLOOR AREA APPROX. 78.77 SQ M / 848 SQ FT

APPROXIMATE GROSS INTERNAL FLOOR AREA 124 SQ M / 1335 SQ FT THIS FLOOR PLAN IS FOR ILLUSTRATIVE PURPOSES ONLY AND SHOULD BE USED FOR THIS PURPOSE BY PROSPECTIVE APPLICANTS AS ITS NOT TO SCALE.

(c) AMBERSHORE PIX LIMITED / PHOTO - VIDEO - FLOOR PLANS / 0800 999 1577 / WWW.AMBERSHOREPIX.CO.UK

This floorplan is for illustration purposes only and is not to scale. The position and size of doors, windows, appliances and other features are approximate.