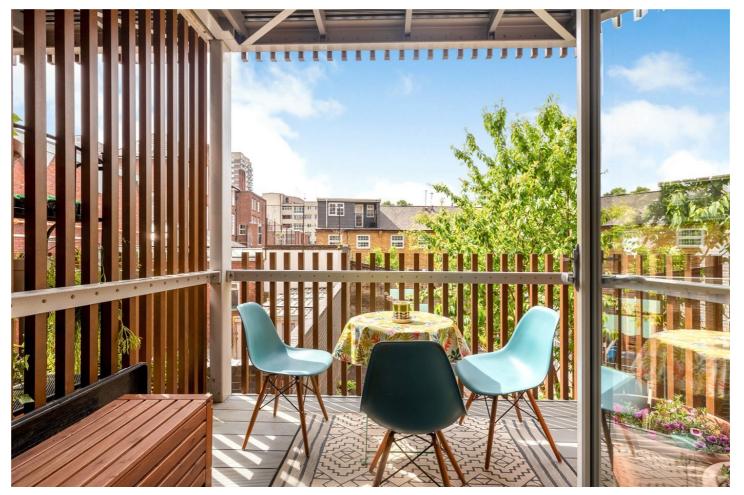

## **DESCRIPTION:**

A light and bright, one bedroom, first floor apartment with fantastic views of the City skyline, situated within a contemporary development just off Brick Lane and benefits from private balcony, communal roof terrace, fob/videophone entry access and bicycle storage.

Standing at 545sqft, the property features floor to ceiling windows flooding the property with natural light. The well-proportioned living room opens out onto a private south-facing balcony with views of the communal garden and City skyline. The master bedroom also features south-facing windows and has plentiful wardrobe space, while the apartment is completed with a modern family bathroom and plenty of storage space.