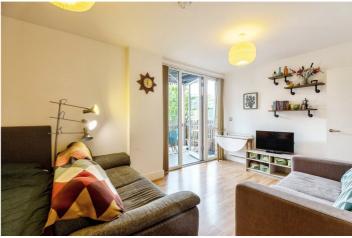

## **DESCRIPTION:**

A light and bright, one bedroom, first floor apartment with fantastic views of the City skyline, situated within a contemporary development just off Brick Lane and benefits from private balcony, communal roof terrace, fob/videophone entry access and bicycle storage.

Standing at 545sqft, the property features floor to ceiling windows flooding the property with natural light. The well-proportioned living room opens out onto a private south-facing balcony with views of the communal garden and City skyline. The master bedroom also features south-facing windows and has plentiful wardrobe space, while the apartment is completed with a modern family bathroom and plenty of storage space.