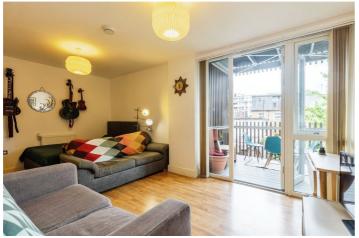

## **DESCRIPTION:**

A light and bright, one bedroom, first floor apartment with fantastic views of the City skyline, situated within a contemporary development just off Brick Lane and benefits from private balcony, communal roof terrace, fob/videophone entry access and bicycle storage.

Standing at 545sqft, the property features floor to ceiling windows flooding the property with natural light. The well-proportioned living room opens out onto a private south-facing balcony with views of the communal garden and City skyline. The master bedroom also features south-facing windows and has plentiful wardrobe space, while the apartment is completed with a modern family bathroom and plenty of storage space.