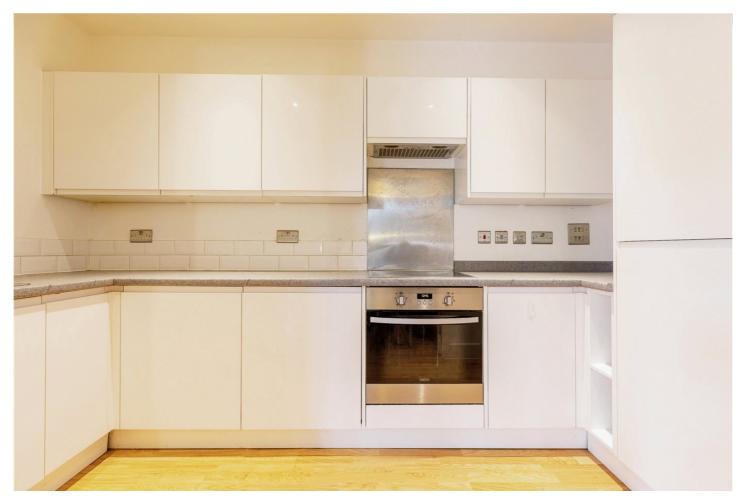

## **DESCRIPTION:**

A light and bright, one bedroom, first floor apartment with fantastic views of the City skyline, situated within a contemporary development just off Brick Lane and benefits from private balcony, communal roof terrace, fob/videophone entry access and bicycle storage.

Standing at 545sqft, the property features floor to ceiling windows flooding the property with natural light. The well-proportioned living room opens out onto a private south-facing balcony with views of the communal garden and City skyline. The master bedroom also features south-facing windows and has plentiful wardrobe space, while the apartment is completed with a modern family bathroom and plenty of storage space.