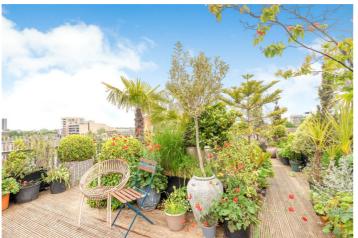

## **DESCRIPTION:**

A light and bright, one bedroom, first floor apartment with fantastic views of the City skyline, situated within a contemporary development just off Brick Lane and benefits from private balcony, communal roof terrace, fob/videophone entry access and bicycle storage.

Standing at 545sqft, the property features floor to ceiling windows flooding the property with natural light. The well-proportioned living room opens out onto a private south-facing balcony with views of the communal garden and City skyline. The master bedroom also features south-facing windows and has plentiful wardrobe space, while the apartment is completed with a modern family bathroom and plenty of storage space.