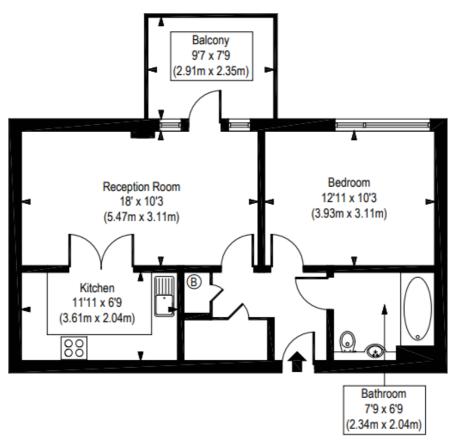

## Ada Lewis Court, Underwood Road, E1

Approx. Gross Internal Floor Area 545 sq. ft / 50.62 sq. m

First Floor

COMPLIANT WITH RICS CODE OF MEASURING PRACTICE Floorplan is for illustrative purposes only and is not to scale. Every attempt has been made to ensure the accuracy of the floorplan shown, however all measurements, frouse, fiftings and data shown are an approximate interpretation for illustrative purposes only. Liability for errors, omissions of

This floorplan is for illustration purposes only and is not to scale. The position and size of doors, windows, appliances and other features are approximate.

Shoreditch | 020 7749 7650 | shoreditch@winkworth.co.uk