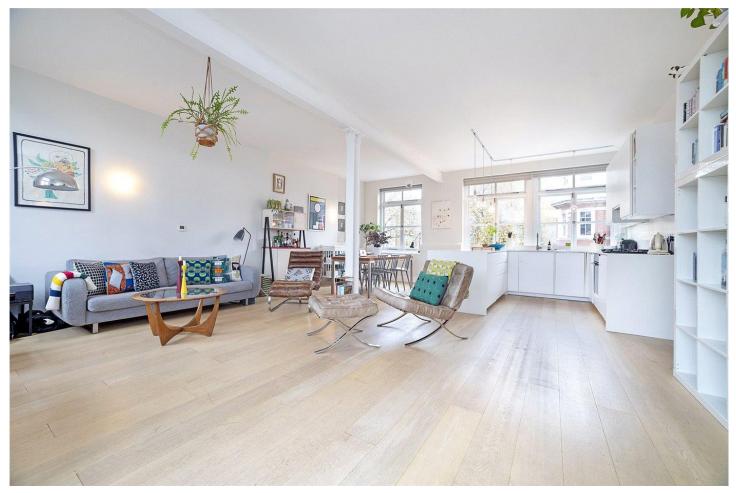

## **DESCRIPTION:**

Situated in the heart of Clerkenwell comes this beautifully presented two bedroom flat. Located on the first floor, the apartment measuring over 900 sq ft, offers two bedrooms, a family bathroom and a huge open plan kitchen/reception area. Full height rear windows lead to a private balcony overlooking the rooftops of Exmouth Market. Located next to the very popular Exmouth Market which contains many bars, restaurants and boutique shops. It is located just off Rosebery Avenue and Farringdon Road, within walking distance of Farringdon, Angel and Kings Cross tube stations, the international station at St Pancras, as well as being on many major bus routes. The City and West End are both easily accessible. Lease: 980 years | Ground Rent: £250 p/a | Service Charge: £2,605 p/a