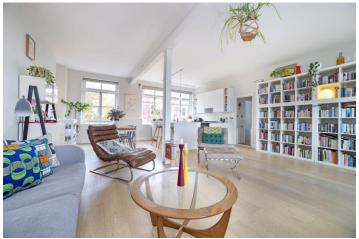

## **DESCRIPTION:**

Situated in the heart of Clerkenwell comes this beautifully presented two bedroom flat. Located on the first floor, the apartment measuring over 900 sq ft, offers two bedrooms, a family bathroom and a huge open plan kitchen/reception area. Full height rear windows lead to a private balcony overlooking the rooftops of Exmouth Market. Located next to the very popular Exmouth Market which contains many bars, restaurants and boutique shops. It is located just off Rosebery Avenue and Farringdon Road, within walking distance of Farringdon, Angel and Kings Cross tube stations, the international station at St Pancras, as well as being on many major bus routes. The City and West End are both easily accessible. Lease: 980 years | Ground Rent: £250 p/a | Service Charge: £2,605 p/a