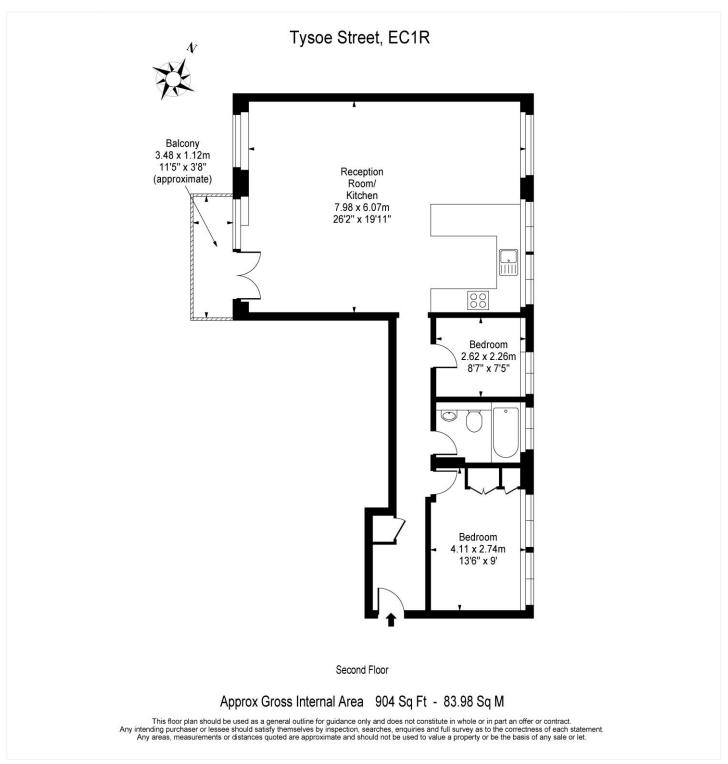

## **DESCRIPTION:**

Situated in the heart of Clerkenwell comes this beautifully presented two bedroom flat. Located on the first floor, the apartment measuring over 900 sq ft, offers two bedrooms, a family bathroom and a huge open plan kitchen/reception area. Full height rear windows lead to a private balcony overlooking the rooftops of Exmouth Market. Located next to the very popular Exmouth Market which contains many bars, restaurants and boutique shops. It is located just off Rosebery Avenue and Farringdon Road, within walking distance of Farringdon, Angel and Kings Cross tube stations, the international station at St Pancras, as well as being on many major bus routes. The City and West End are both easily accessible. Lease: 980 years | Ground Rent: £250 p/a | Service Charge: £2,605 p/a