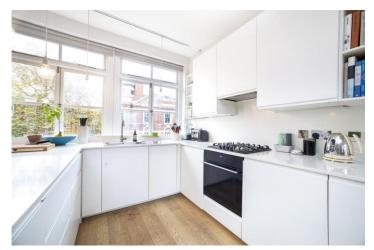

## **DESCRIPTION:**

Situated in the heart of Clerkenwell comes this beautifully presented two bedroom flat. Located on the first floor, the apartment measuring over 900 sq ft, offers two bedrooms, a family bathroom and a huge open plan kitchen/reception area. Full height rear windows lead to a private balcony overlooking the rooftops of Exmouth Market. Located next to the very popular Exmouth Market which contains many bars, restaurants and boutique shops. It is located just off Rosebery Avenue and Farringdon Road, within walking distance of Farringdon, Angel and Kings Cross tube stations, the international station at St Pancras, as well as being on many major bus routes. The City and West End are both easily accessible. Lease: 980 years | Ground Rent: £250 p/a | Service Charge: £2,605 p/a