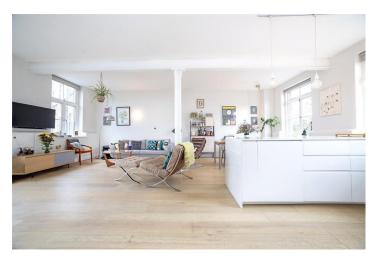

## **DESCRIPTION:**

Situated in the heart of Clerkenwell comes this beautifully presented two bedroom flat. Located on the first floor, the apartment measuring over 900 sq ft, offers two bedrooms, a family bathroom and a huge open plan kitchen/reception area. Full height rear windows lead to a private balcony overlooking the rooftops of Exmouth Market. Located next to the very popular Exmouth Market which contains many bars, restaurants and boutique shops. It is located just off Rosebery Avenue and Farringdon Road, within walking distance of Farringdon, Angel and Kings Cross tube stations, the international station at St Pancras, as well as being on many major bus routes. The City and West End are both easily accessible. Lease: 980 years | Ground Rent: £250 p/a | Service Charge: £2,605 p/a