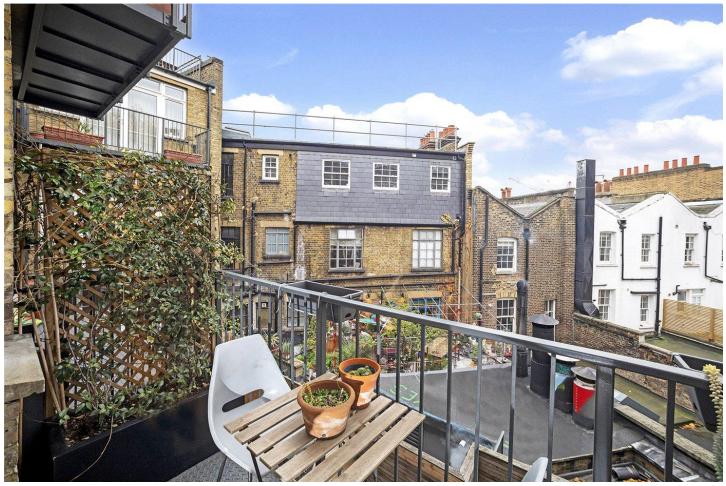

## **DESCRIPTION:**

Situated in the heart of Clerkenwell comes this beautifully presented two bedroom flat. Located on the first floor, the apartment measuring over 900 sq ft, offers two bedrooms, a family bathroom and a huge open plan kitchen/reception area. Full height rear windows lead to a private balcony overlooking the rooftops of Exmouth Market. Located next to the very popular Exmouth Market which contains many bars, restaurants and boutique shops. It is located just off Rosebery Avenue and Farringdon Road, within walking distance of Farringdon, Angel and Kings Cross tube stations, the international station at St Pancras, as well as being on many major bus routes. The City and West End are both easily accessible. Lease: 980 years | Ground Rent: £250 p/a | Service Charge: £2,605 p/a