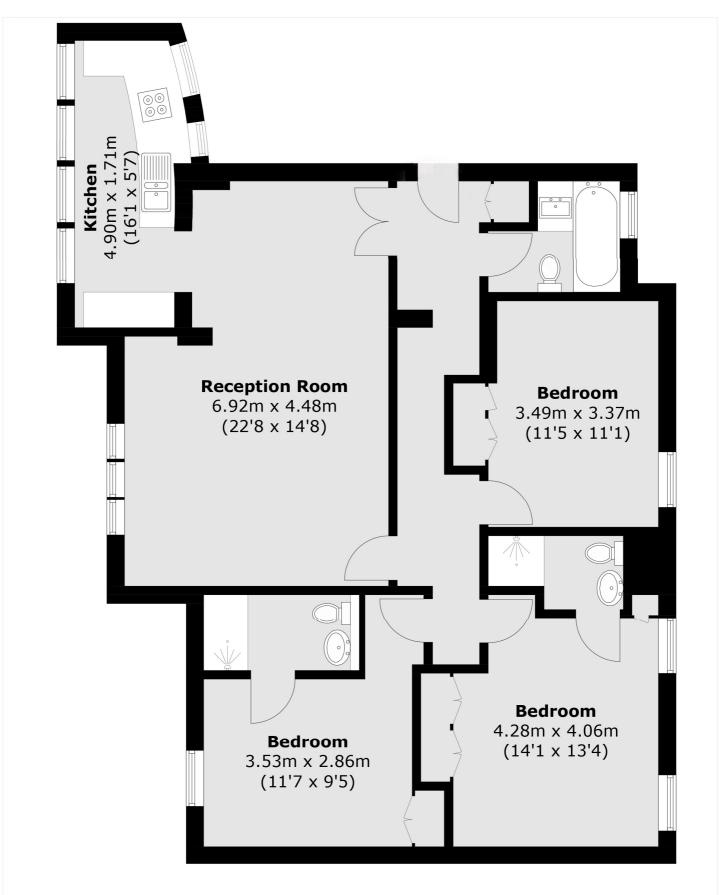

## **Fifth Floor**

Total area (approx.): 102.3 sq. m (1,101.1 sq. ft)

Tenure: Leasehold

**Term:** Expires - 20/12/2135

**Service Charge:** £15,565.4 per annum

**Ground Rent:** £0 Annually (subject to increase)