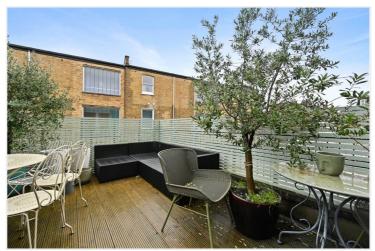

## **DESCRIPTION**

Immaculately presented throughout, this fabulous upper maisonette blends both traditional and contemporary styles. The property is entered on the ground floor through a spacious entrance hall with plenty of storage, with stairs leading to the first floor which offers a bedroom and shower room on the half landing, which then leads up to a light filled reception room and kitchen. The second floor offers two bedrooms, family bathroom and roof terrace, with the top floor offering two further bedrooms and shower room.

## **TENURE**

Share of Freehold.

PRICE: £1,795,000 Share of Freehold

APPROX. GROSS INTERNAL FLOOR AREA WITH EAVES STORAGE: 1659 SQ FT/ 154 SQM APPROX. GROSS INTERNAL FLOOR AREA WITHOUT EAVES STORAGE: 1579 SQ FT/ 147 SQM