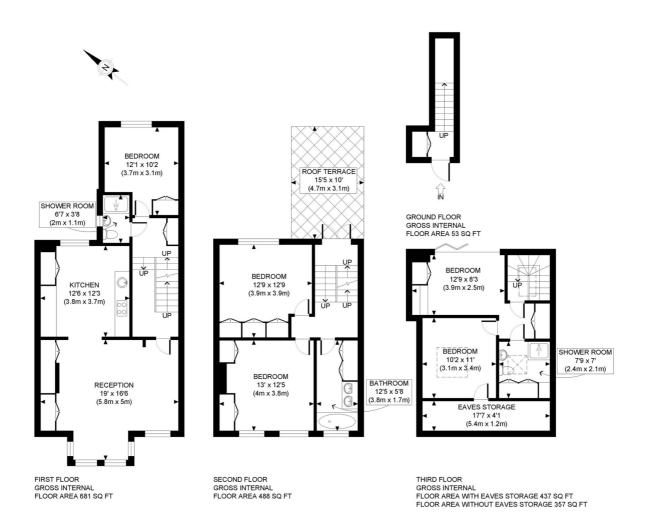

# Westwick Gardens, Brook Green, W14

£1,795,000 Share of Freehold

A simply stunning five bedroom upper maisonette with private roof terrace.

Reception Room | Kitchen | 5 Bedrooms | 3 Bathrooms | Roof Terrace | 1,659 Sq Ft / 154 Sq M | Council Tax Band D | EPC Rating Band D

## **DESCRIPTION**

Immaculately presented throughout, this fabulous upper maisonette blends both traditional and contemporary styles. The property is entered on the ground floor through a spacious entrance hall with plenty of storage, with stairs leading to the first floor which offers a bedroom and shower room on the half landing, which then leads up to a light filled reception room and kitchen. The second floor offers two bedrooms, family bathroom and roof terrace, with the top floor offering two further bedrooms and shower room.

## **TENURE**

Share of Freehold.

PRICE: £1,795,000 Share of Freehold

APPROX. GROSS INTERNAL FLOOR AREA WITH EAVES STORAGE: 1659 SQ FT/ 154 SQM APPROX. GROSS INTERNAL FLOOR AREA WITHOUT EAVES STORAGE: 1579 SQ FT/ 147 SQM

This plan is for illustrative purposes only and should be used as such by any prospective client.

Whilst every attempt has been made to ensure the accuracy of the Floor Plan contained here, measurements of the doors, windows, rooms and any other items are approximate and no responsibility is taken for any errors, omissions, or misstatement.

The services, systems and appliances shown have not been tested and no guarantee as to the operability or efficiency can be given.

The displayed square footage is taken from the floor plans with measurements created using the Royal Institute of Chartered Surveyors' Code of Practice for Measuring. These measurements are approximate and included for illustrative purposes only. Winkworth does not make any representation as to the accuracy of these measurements and you should seek to verify them for yourself. Winkworth accept no liability for any loss you may suffer if you rely on these measurements.