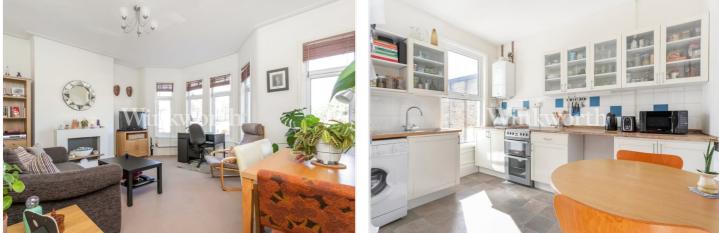

#### **DESCRIPTION:**

A light and spacious flat arranged on the entire first floor of a terraced period house in a sought-after location in Palmers Green, approximately half a mile to the rail station to Moorgate, and easy reach of shopping amenities on Green Lanes. A long landing guides to a generously sized reception room with a bay window and ample space for a dining table. There is also an eat-in kitchen, a double bedroom with a fitted suite, and a contemporary-style bathroom.