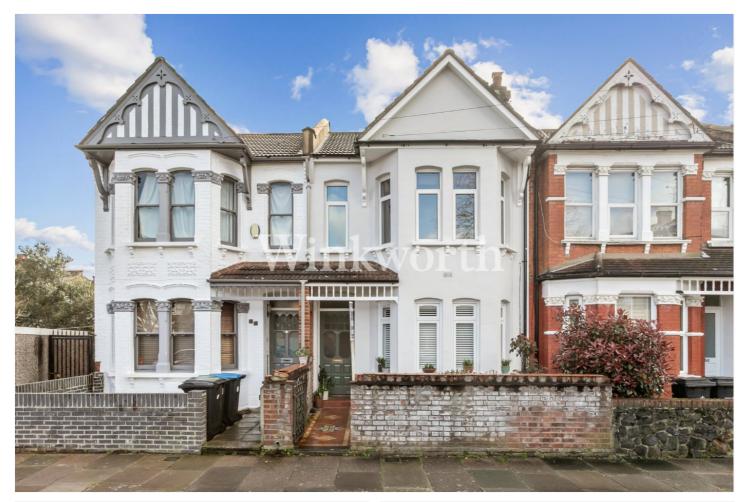

#### LIGHTCLIFFE ROAD, N13 OFFERS OVER £350,000 LEASEHOLD

#### **DESCRIPTION:**

A light and spacious flat arranged on the entire first floor of a terraced period house in a sought-after location in Palmers Green, approximately half a mile to the rail station to Moorgate, and easy reach of shopping amenities on Green Lanes. A long landing guides to a generously sized reception room with a bay window and ample space for a dining table. There is also an eat-in kitchen, a double bedroom with a fitted suite, and a contemporary-style bathroom.