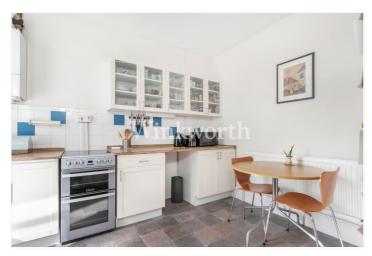

#### **DESCRIPTION:**

A light and spacious flat arranged on the entire first floor of a terraced period house in a sought-after location in Palmers Green, approximately half a mile to the rail station to Moorgate, and easy reach of shopping amenities on Green Lanes. A long landing guides to a generously sized reception room with a bay window and ample space for a dining table. There is also an eat-in kitchen, a double bedroom with a fitted suite, and a contemporary-style bathroom.