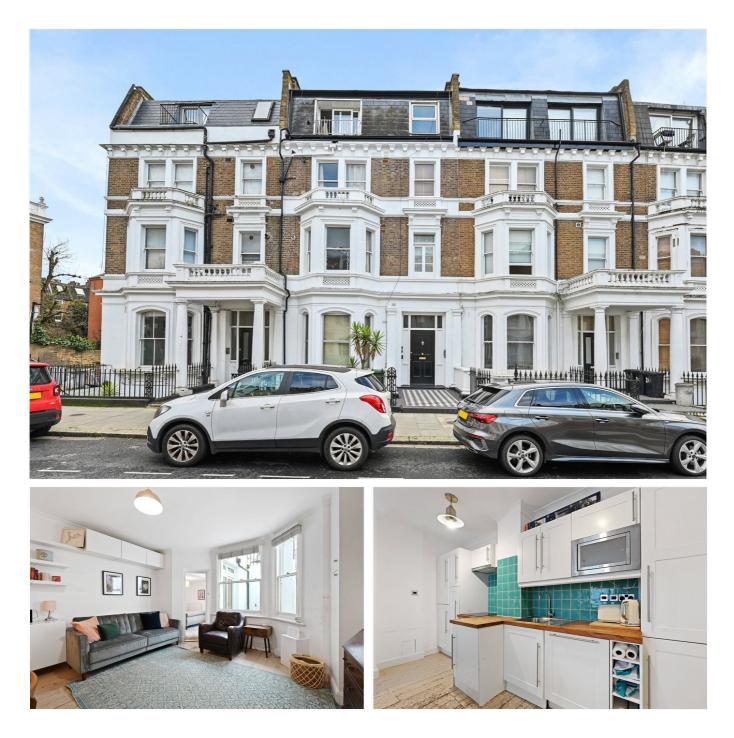

## Sinclair Gardens, Brook Green, W14

### £375,000 Share of Freehold

A stylish one bedroom flat with private patio on the lower ground floor of a mid-terrace Victorian house.

Reception Room | Open Plan Kitchen | Bedroom | Bathroom | Terrace | 493 Sq Ft / 46 Sq M | Council Tax Band C | EPC Rating Band C

#### DESCRIPTION

The property offers accommodation comprising entrance hall, reception room with open plan kitchen, bedroom, bathroom and a private patio with access to storage vaults (not demised).

LOCAL AUTHORITY Hammersmith & Fulham