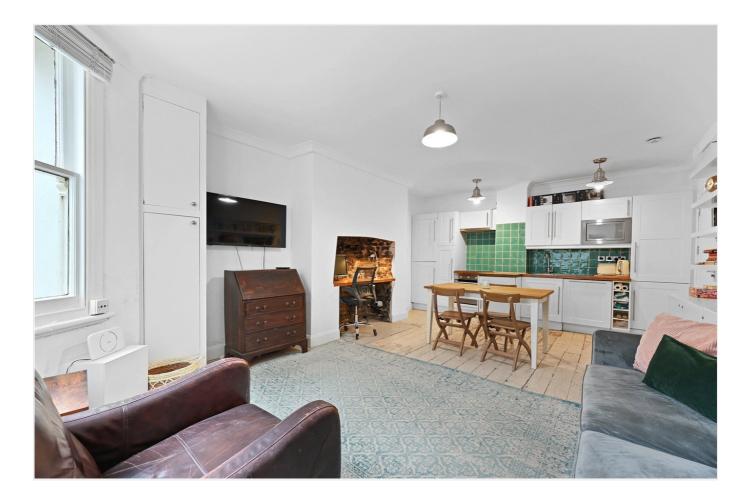

#### DESCRIPTION

The property offers accommodation comprising entrance hall, reception room with open plan kitchen, bedroom, bathroom and a private patio with access to storage vaults (not demised).

LOCAL AUTHORITY Hammersmith & Fulham