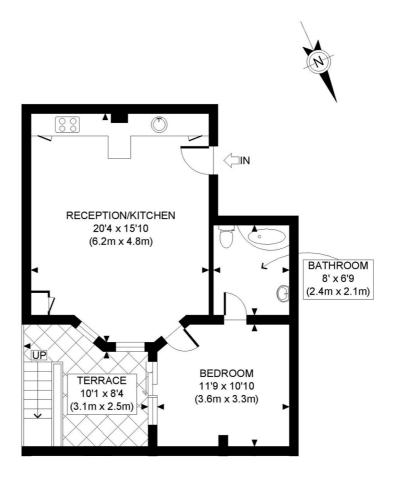

**TENURE** Share of Freehold.

PRICE: £375,000 Share of Freehold

LOWER GROUND FLOOR GROSS INTERNAL FLOOR AREA 493 SQ FT

#### APPROX. GROSS INTERNAL FLOOR AREA: 493 SQ FT/ 46 SQM

# DROPERTY PHOT PLANS.couk

This plan is for illustrative purposes only and should be used as such by any prospective client. Whilst every attempt has been made to ensure the accuracy of the Floor Plan contained here, measurements of the doors, windows, rooms and any other items are approximate and no responsibility is taken for any errors, omissions, or misstatement. The services, systems and appliances shown have not been tested and no guarantee as to the operability or efficiency can be given.