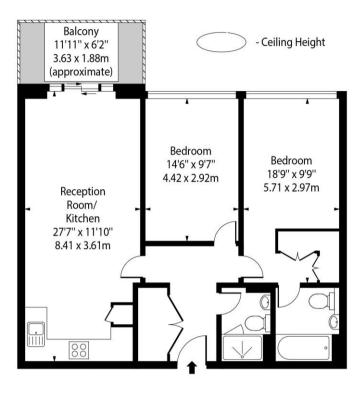

## Approx Gross Internal Area 859 Sq Ft - 79.80 Sq M

This floor plan should be used as a general outline for guidance only and does not constitute in whole or in part an offer or contract.

Any intending purchaser or lessee should satisfy themselves by inspection, searches, enquiries and full survey as to the correctness of each statement.

Any areas, measurements or distances quoted are approximate and should not be used to value a property or be the basis of any sale or let.

This floorplan is for illustration purposes only and is not to scale. The position and size of doors, windows, appliances and other features are approximate.