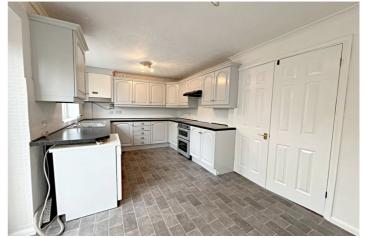

## **Entrance Hall**

Lounge - 13'1" x 12'9" (4m x 3.89m)

Kitchen/Diner - 16'10" x 8'5" (5.13m x 2.57m)

**Lean-to Conservatory** - 14'1" x 8'3" (4.3m x 2.51m)

Bedroom One - 13'1" x 8'9" (4m x 2.67m)

**Bedroom Two** - 9'9" x 9' (2.97m x 2.74m)