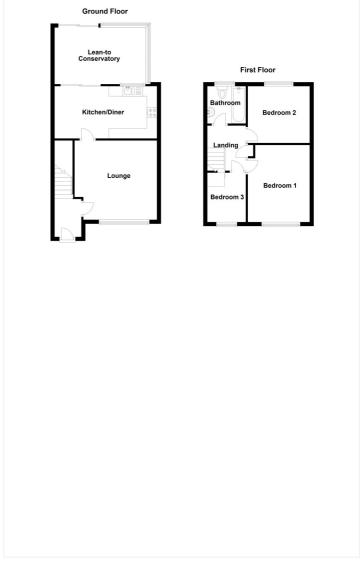

## **ACCOMMODATION**

## **Entrance Hall**

Lounge - 13'1" x 12'9" (4m x 3.89m)

Kitchen/Diner - 16'10" x 8'5" (5.13m x 2.57m)

**Lean-to Conservatory** - 14'1" x 8'3" (4.3m x 2.51m)

Bedroom One - 13'1" x 8'9" (4m x 2.67m)

**Bedroom Two** - 9'9" x 9' (2.97m x 2.74m)

**Bedroom Three** - 7'10" x 7'1" (2.4m x 2.16m)

Family Bathroom - 6'3" x 6'1" (1.9m x 1.85m)

This floorplan is for illustration purposes only and is not to scale. The position and size of doors, windows, appliances and other features are approximate.