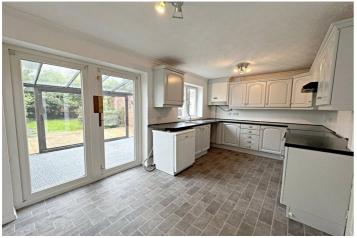

## **Entrance Hall**

Lounge - 13'1" x 12'9" (4m x 3.89m)

Kitchen/Diner - 16'10" x 8'5" (5.13m x 2.57m)

**Lean-to Conservatory** - 14'1" x 8'3" (4.3m x 2.51m)

Bedroom One - 13'1" x 8'9" (4m x 2.67m)

**Bedroom Two** - 9'9" x 9' (2.97m x 2.74m)