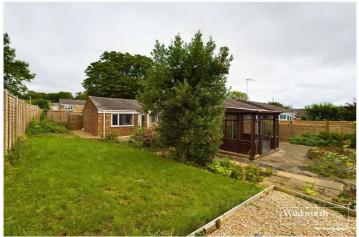

## **DESCRIPTION:**

A three bedroom link-detached bungalow with a large garage and off road parking for up to 3 cars in this convenient location. The property comprises two double bedrooms, a single bedroom, an L-shaped living/dining room with a conservatory off, a bathroom and fitted kitchen. There is a private rear garden and separate terrace. This well presented home in this excellent location is ideal for someone downsizing or a young family and is for sale with no chain complications.

## **AT A GLANCE**

- 3 Bedroom Link Detached Bungalow
- L-Shape Lounge/Diner
- Conservatory/Sun Room
- Fitted Kitchen
- Large Garage & Off Road Parking
- Private Garden
- No Chain

This floorplan is for illustration purposes only and is not to scale. The position and size of doors, windows, appliances and other features are approximate.