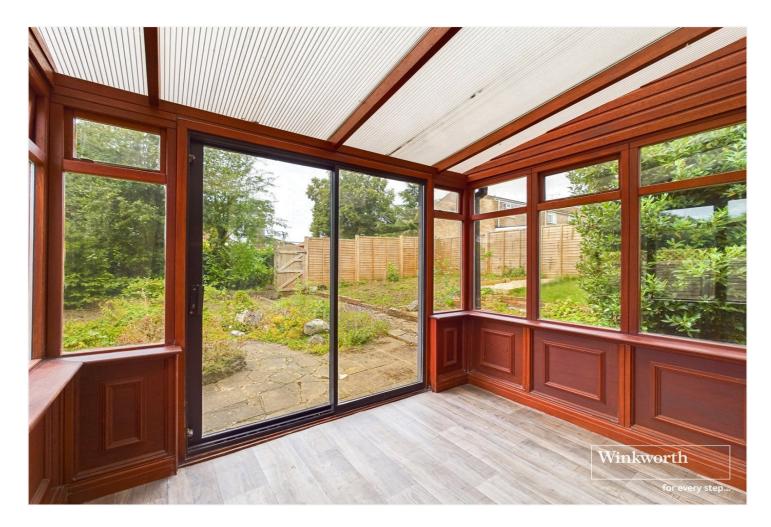

## **DESCRIPTION:**

A three bedroom link-detached bungalow with a large garage and off road parking for up to 3 cars in this convenient location. The property comprises two double bedrooms, a single bedroom, an L-shaped living/dining room with a conservatory off, a bathroom and fitted kitchen. There is a private rear garden and separate terrace. This well presented home in this excellent location is ideal for someone downsizing or a young family and is for sale with no chain complications.

## **AT A GLANCE**

- 3 Bedroom Link Detached Bungalow
- L-Shape Lounge/Diner
- Conservatory/Sun Room
- Fitted Kitchen
- Large Garage & Off Road Parking
- Private Garden
- No Chain

This floorplan is for illustration purposes only and is not to scale. The position and size of doors, windows, appliances and other features are approximate.