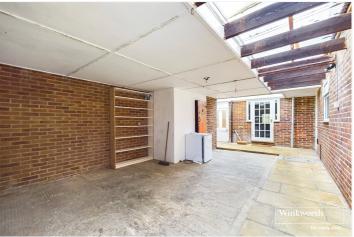

## **DESCRIPTION:**

A three bedroom link-detached bungalow with a large garage and off road parking for up to 3 cars in this convenient location. The property comprises two double bedrooms, a single bedroom, an L-shaped living/dining room with a conservatory off, a bathroom and fitted kitchen. There is a private rear garden and separate terrace. This well presented home in this excellent location is ideal for someone downsizing or a young family and is for sale with no chain complications.

## **AT A GLANCE**

- 3 Bedroom Link Detached Bungalow
- L-Shape Lounge/Diner
- Conservatory/Sun Room
- Fitted Kitchen
- Large Garage & Off Road Parking
- Private Garden
- No Chain

This floorplan is for illustration purposes only and is not to scale. The position and size of doors, windows, appliances and other features are approximate.