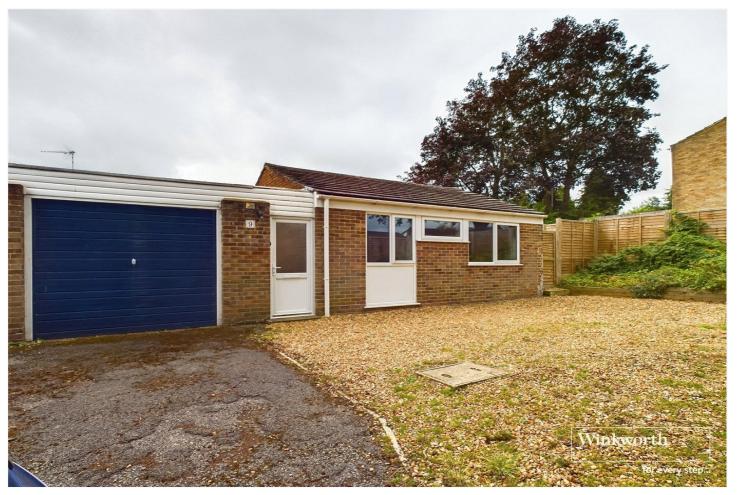

## **DESCRIPTION:**

A three bedroom link-detached bungalow with a large garage and off road parking for up to 3 cars in this convenient location. The property comprises two double bedrooms, a single bedroom, an L-shaped living/dining room with a conservatory off, a bathroom and fitted kitchen. There is a private rear garden and separate terrace. This well presented home in this excellent location is ideal for someone downsizing or a young family and is for sale with no chain complications.

## **AT A GLANCE**

- 3 Bedroom Link Detached Bungalow
- L-Shape Lounge/Diner
- Conservatory/Sun Room
- Fitted Kitchen
- Large Garage & Off Road Parking
- Private Garden
- No Chain

This floorplan is for illustration purposes only and is not to scale. The position and size of doors, windows, appliances and other features are approximate.