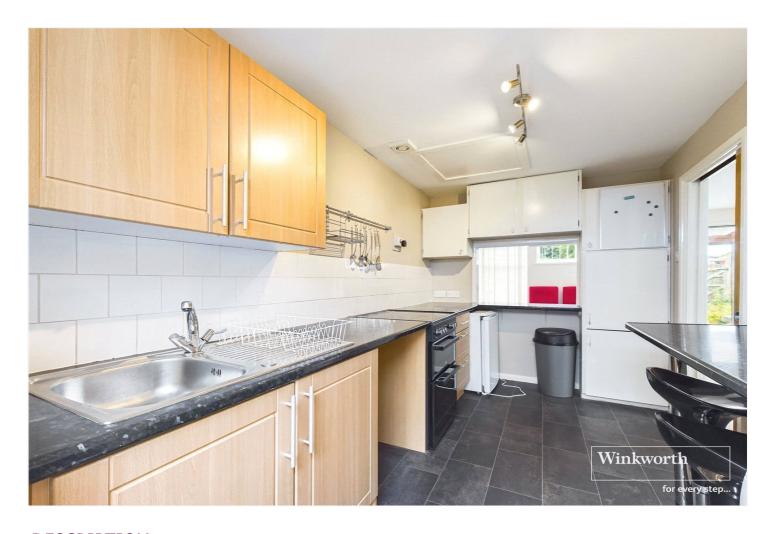

## **DESCRIPTION:**

A three bedroom link-detached bungalow with a large garage and off road parking for up to 3 cars in this convenient location. The property comprises two double bedrooms, a single bedroom, an L-shaped living/dining room with a conservatory off, a bathroom and fitted kitchen. There is a private rear garden and separate terrace. This well presented home in this excellent location is ideal for someone downsizing or a young family and is for sale with no chain complications.

## **AT A GLANCE**

- 3 Bedroom Link Detached Bungalow
- L-Shape Lounge/Diner
- Conservatory/Sun Room
- Fitted Kitchen
- Large Garage & Off Road Parking
- Private Garden
- No Chain

This floorplan is for illustration purposes only and is not to scale. The position and size of doors, windows, appliances and other features are approximate.