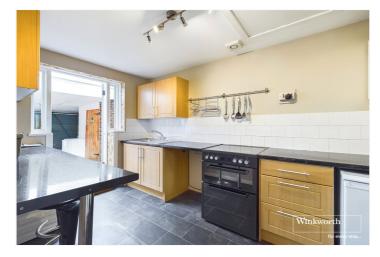

## **DESCRIPTION:**

A three bedroom link-detached bungalow with a large garage and off road parking for up to 3 cars in this convenient location. The property comprises two double bedrooms, a single bedroom, an L-shaped living/dining room with a conservatory off, a bathroom and fitted kitchen. There is a private rear garden and separate terrace. This well presented home in this excellent location is ideal for someone downsizing or a young family and is for sale with no chain complications.

## **AT A GLANCE**

- 3 Bedroom Link Detached Bungalow
- L-Shape Lounge/Diner
- Conservatory/Sun Room
- Fitted Kitchen
- Large Garage & Off Road Parking
- Private Garden
- No Chain

This floorplan is for illustration purposes only and is not to scale. The position and size of doors, windows, appliances and other features are approximate.