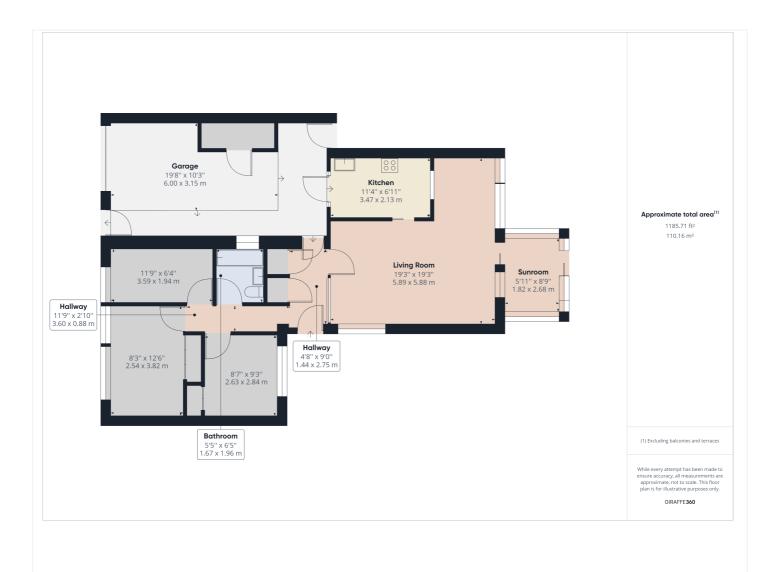

## **AT A GLANCE**

- 3 Bedroom Link Detached Bungalow
- L-Shape Lounge/Diner
- Conservatory/Sun Room
- Fitted Kitchen
- Large Garage & Off Road Parking
- Private Garden
- No Chain

This floorplan is for illustration purposes only and is not to scale. The position and size of doors, windows, appliances and other features are approximate.