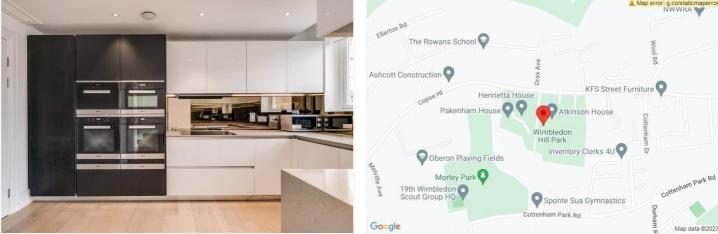

#### **DESCRIPTION:**

This duplex apartment comprises of an impressive entrance, with double doors leading into a bright and spacious living room. The living room leads out onto a generous balcony overlooking protected parkland and beautiful landscaped communal gardens. Off the living room is a modern kitchen with built in appliances.