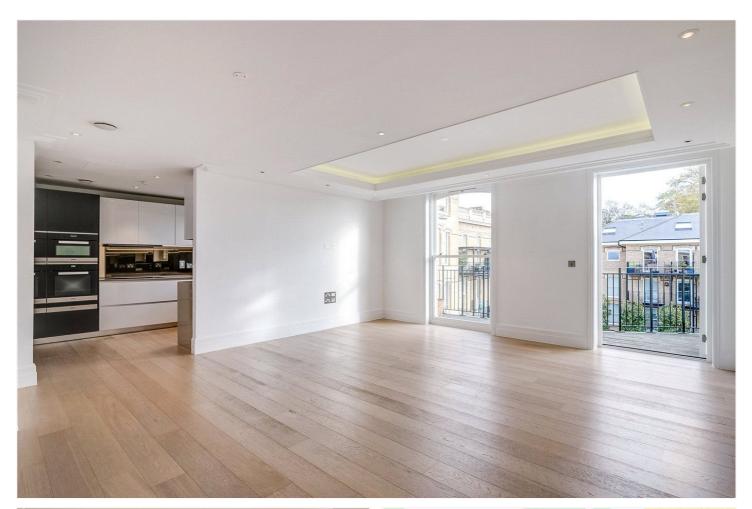

#### **DESCRIPTION:**

This duplex apartment comprises of an impressive entrance, with double doors leading into a bright and spacious living room. The living room leads out onto a generous balcony overlooking protected parkland and beautiful landscaped communal gardens. Off the living room is a modern kitchen with built in appliances.