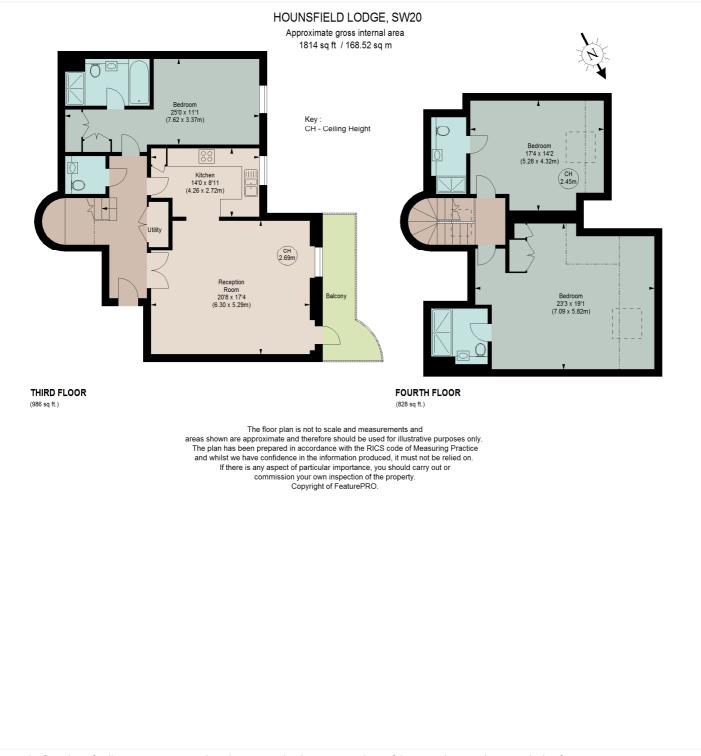

#### ACCOMMODATION

Leasehold 993 years 8 months, 3 Bedrooms, 1 Reception Room, 3 Bathrooms, Penthouse, Upper Floor with Lift, Balcony, Communal Gardens, Off Street Parking, Secure Parking, Modern, Porter/Concierge, Very Good decoration, 1814 Approx Sq Ft, Service charge £12,678 pa, Ground rent £750 pa

This floorplan is for illustration purposes only and is not to scale. The position and size of doors, windows, appliances and other features are approximate.

Winkworth

Wimbledon | 02037614040 | wimbledon@winkworth.co.uk