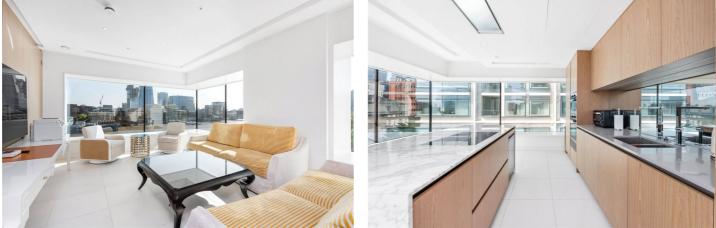

Greeted by a bright and airy entrance hall, which leads into the expansive triple-aspect reception room which features a west-facing terrace and south facing windows flooding the property with natural light. Leading off the hallway are the three double bedrooms, positioned with built-in wardrobes and two bedrooms each benefitting from an en-suite shower room. Much of the plan is given over to a beautiful open-plan kitchen and living room, positioned in front of the River Thames and benefitting from a private balcony boasting views over the river. There is an abundance of natural light throughout the property, and the elegant living area features a bespoke Italian kitchen fitted with marble and stonework surfaces and integrated high-end appliances. This section of the apartment offers a flexible, open-plan layout to create the ideal space for entertaining, working, or relaxing. The property also benefits from underfloor heating, air-conditioning, lift access and two underground designated parking spaces.