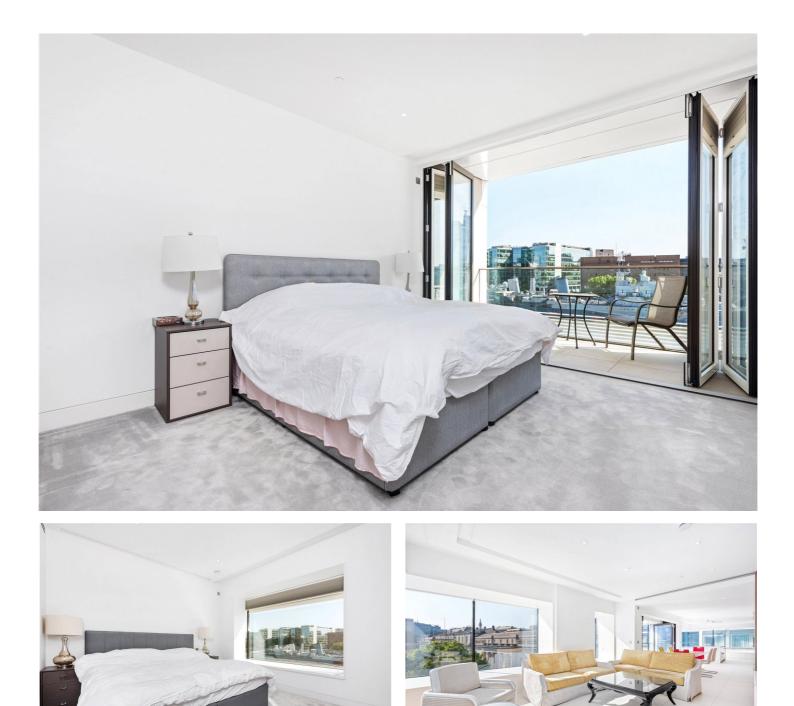

Greeted by a bright and airy entrance hall, which leads into the expansive triple-aspect reception room which features a west-facing terrace and south facing windows flooding the property with natural light. Leading off the hallway are the three double bedrooms, positioned with built-in wardrobes and two bedrooms each benefitting from an en-suite shower room. Much of the plan is given over to a beautiful open-plan kitchen and living room, positioned in front of the River Thames and benefitting from a private balcony boasting views over the river. There is an abundance of natural light throughout the property, and the elegant living area features a bespoke Italian kitchen fitted with marble and stonework surfaces and integrated high-end appliances. This section of the apartment offers a flexible, open-plan layout to create the ideal space for entertaining, working, or relaxing. The property also benefits from underfloor heating, air-conditioning, lift access and two underground designated parking spaces.