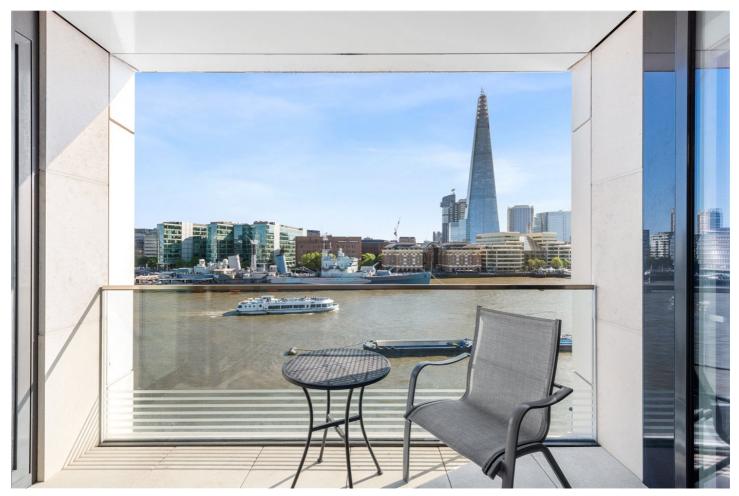

Greeted by a bright and airy entrance hall, which leads into the expansive triple-aspect reception room which features a west-facing terrace and south facing windows flooding the property with natural light. Leading off the hallway are the three double bedrooms, positioned with built-in wardrobes and two bedrooms each benefitting from an en-suite shower room. Much of the plan is given over to a beautiful open-plan kitchen and living room, positioned in front of the River Thames and benefitting from a private balcony boasting views over the river. There is an abundance of natural light throughout the property, and the elegant living area features a bespoke Italian kitchen fitted with marble and stonework surfaces and integrated high-end appliances. This section of the apartment offers a flexible, open-plan layout to create the ideal space for entertaining, working, or relaxing. The property also benefits from underfloor heating, air-conditioning, lift access and two underground designated parking spaces.

The apartment is located within Sugar Quay, Landmark Place, and is set in an enviable riverfront location in Tower Hill and overlooks the River Thames, HMS Belfast and The Shard. Residents of the development benefit from a variety of exclusive, private facilities including a fitness suite/gym, spa and 20 meter swimming pool, making this the perfect dwelling for those with interests in health and fitness. There is also a 24-hour concierge, meeting room, cinema room, bar, lounge and library. Situated close by is the City of London which contains a plethora of cafes, shops, restaurants, and bars.