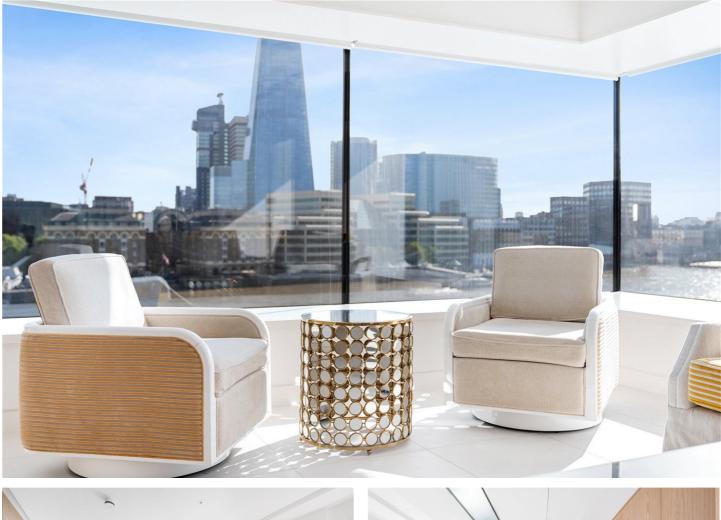

Greeted by a bright and airy entrance hall, which leads into the expansive triple-aspect reception room which features a west-facing terrace and south facing windows flooding the property with natural light. Leading off the hallway are the three double bedrooms, positioned with built-in wardrobes and two bedrooms each benefitting from an en-suite shower room. Much of the plan is given over to a beautiful open-plan kitchen and living room, positioned in front of the River Thames and benefitting from a private balcony boasting views over the river. There is an abundance of natural light throughout the property, and the elegant living area features a bespoke Italian kitchen fitted with marble and stonework surfaces and integrated high-end appliances. This section of the apartment offers a flexible, open-plan layout to create the ideal space for entertaining, working, or relaxing. The property also benefits from underfloor heating, air-conditioning, lift access and two underground designated parking spaces.

The apartment is located within Sugar Quay, Landmark Place, and is set in an enviable riverfront location in Tower Hill and overlooks the River Thames, HMS Belfast and The Shard. Residents of the development benefit from a variety of exclusive, private facilities including a fitness suite/gym, spa and 20 meter swimming pool, making this the perfect dwelling for those with interests in health and fitness. There is also a 24-hour concierge, meeting room, cinema room, bar, lounge and library. Situated close by is the City of London which contains a plethora of cafes, shops, restaurants, and bars.