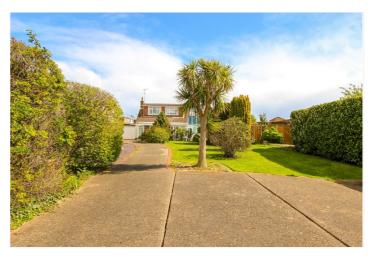

BEDROOM THREE: - 9'12" x 6'2". Double glazed lead light window to rear. Built in eaves storage. Radiator. Coving to textured ceiling.

**EXTERIOR: -**

FRONT GARDEN: - Own drive leading to attached garage and ample parking.

ATTACHED LENGTH GARAGE: - 26' 11" x 8' 6". Up and over door to front and rear. Power and lighting.

REAR GARDEN: - A beautiful spacious garden commencing with a large sweeping block paved patio across the full width of the property with a driveway leading to garage. Large lawn area with various flower and shrub borders. Door to attached garage.