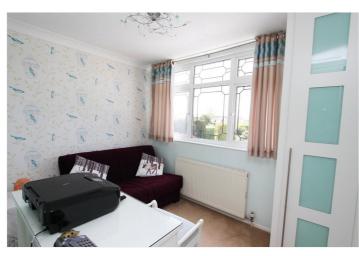

BEDROOM THREE: - 9'12" x 6'2". Double glazed lead light window to rear. Built in eaves storage. Radiator. Coving to textured ceiling.

**EXTERIOR: -**

FRONT GARDEN: - Own drive leading to attached garage and ample parking.