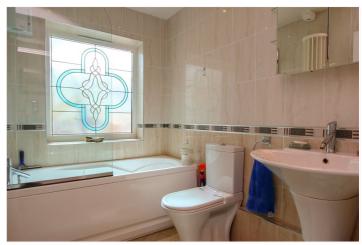

GROUND FLOOR BATHROOM: - Obscure

double-glazed lead light feature window to side. A modern three-piece suite comprising panelled bath with shower attachment and shower over, wall mounted wash hand basin and low level wc. Heated towel rail. Inset spotlighting to ceiling. Tiled walls and tiled flooring.