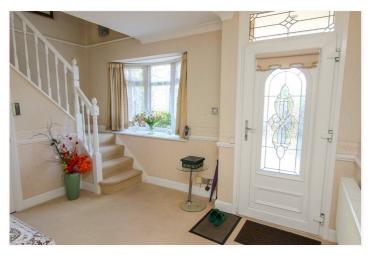

Entrance via Double glazed entrance door to entrance hall.

SPACIOUS ENTRANCE HALL: - 12'36 x 11'27. Double glazed lead light bay window to front. Stairs to first floor with under stairs storage cupboard. Radiator. Coving to ceiling.