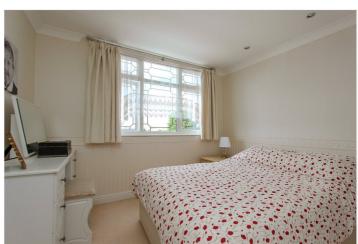

BEDROOM ONE: - 11'7" x 10'97": - Double glazed window to front. A range of fitted bedroom furniture. Radiator. Coving to ceiling with inset spotlighting. Door to: -

EN SUITE: - Double-glazed window to front. A modern four-piece suite comprising corner

panelled bath, shower cubicle with shower, pedestal wash hand basin and low level wc. Heated towel rail. Built in storage cupboard. Coving to textured ceiling. Tiled walls and tiled flooring.

BEDROOM TWO: - 11'42" x 9'56". Double glazed lead light window to rear. Radiator. Plastered ceiling with inset spotlighting.