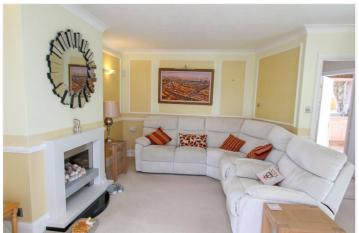

LOUNGE: - 23'1" x 14'61 max (L-shaped). Double glazed patio doors providing access to conservatory. Feature fireplace with inset gas fire. Radiator. Coving to ceiling.

DINING ROOM/SECONDARY
CONSERVATORY: - 12'55" x 8'55". Double
glazed windows to rear aspect. Double
glazed patio doors providing access to rear
garden. Double glazed glass pitched roof with
openings. Inset spotlighting and radiator.