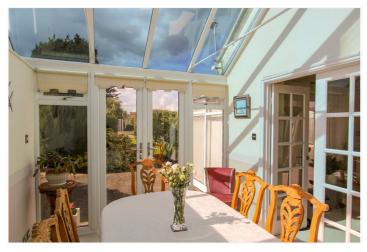

LOUNGE: - 23'1" x 14'61 max (L-shaped). Double glazed patio doors providing access to conservatory. Feature fireplace with inset gas fire. Radiator. Coving to ceiling.

DINING ROOM/SECONDARY
CONSERVATORY: - 12'55" x 8'55". Double
glazed windows to rear aspect. Double
glazed patio doors providing access to rear
garden. Double glazed glass pitched roof with
openings. Inset spotlighting and radiator.

CONSERVATORY: - 21'4" x 7'2". Double glazed windows to side and rear. Double glazed patio doors providing access to rear garden. Radiators.

FIRST FLOOR LANDING: - Double glazed window to side. Radiator. Coving to ceiling with inset spotlighting.