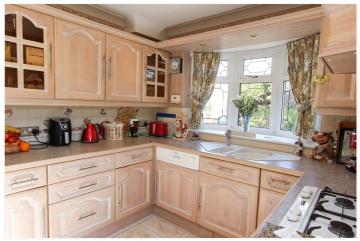

KITCHEN: - 10'72" x 8'78". Double glazed window to front. Obscure double-glazed door to side aspect. A comprehensive range of solid Lime Oak modern fitted units to eye and base level incorporating work surface with inset sink drainer unit. Inset Stoves four ring gas hob with extractor hood above. Eye level Stoves oven. Integrated fridge freezer. Integrated dishwasher and integrated washing machine. Part tiled walls and tiled flooring. Coving to ceiling with inset spotlighting.