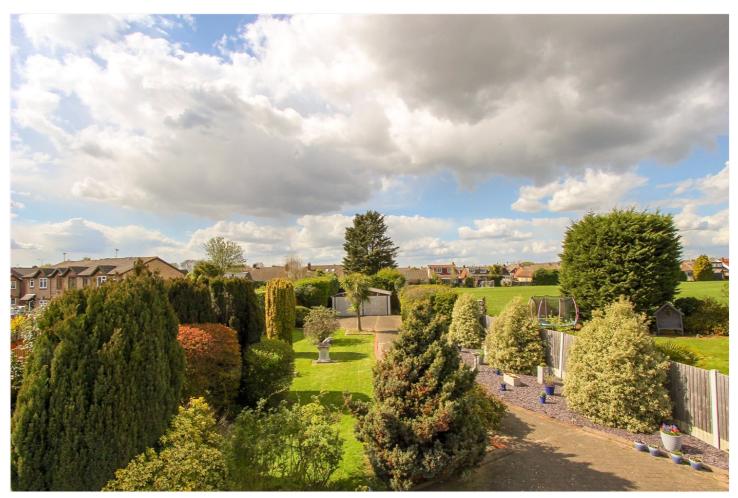

ATTACHED LENGTH GARAGE: - 26' 11" x 8' 6". Up and over door to front and rear. Power and lighting.

REAR GARDEN: - A beautiful spacious garden commencing with a large sweeping block paved patio across the full width of the property with a driveway leading to garage. Large lawn area with various flower and shrub borders. Door to attached garage.

VERSATILE OUTBUILDING/DETACHED DOUBLE GARAGE: - 20' x 18'. Two up and over doors. Power and lighting.

This floorplan is for illustration purposes only and is not to scale. The position and size of doors, windows, appliances and other features are approximate.