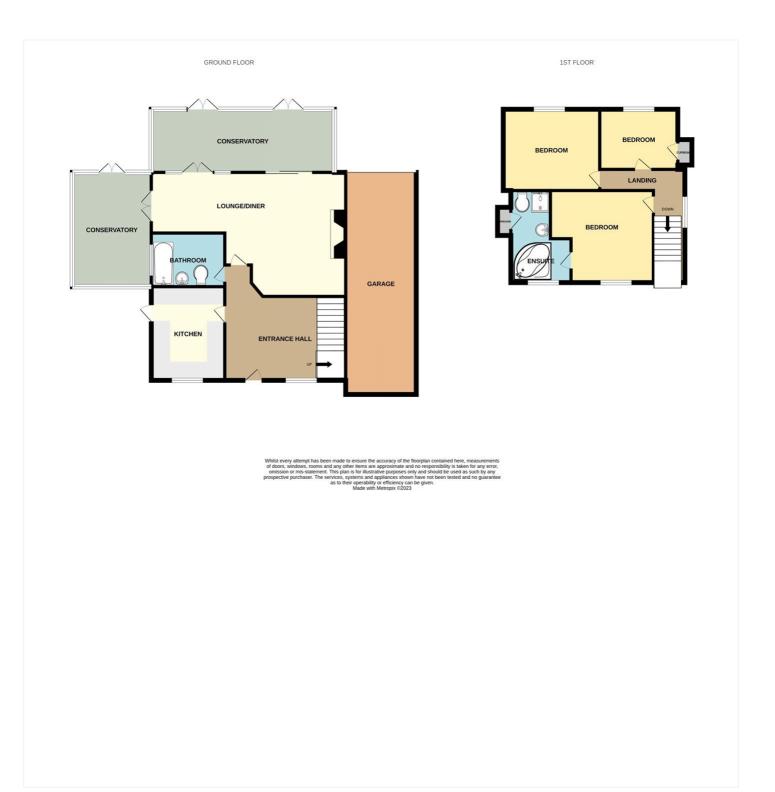

Entrance via Double glazed entrance door to entrance hall.

SPACIOUS ENTRANCE HALL: - 12'36 x 11'27. Double glazed lead light bay window to front. Stairs to first floor with under stairs storage cupboard. Radiator. Coving to ceiling.

KITCHEN: - 10'72" x 8'78". Double glazed window to front. Obscure double-glazed door to side aspect. A comprehensive range of solid Lime Oak modern fitted units to eye and base level incorporating work surface with inset sink drainer unit. Inset Stoves four ring gas hob with extractor hood above. Eye level Stoves oven. Integrated fridge freezer. Integrated dishwasher and integrated washing machine. Part tiled walls and tiled flooring. Coving to ceiling with inset spotlighting.

GROUND FLOOR BATHROOM: - Obscure

double-glazed lead light feature window to side. A modern three-piece suite comprising panelled bath with shower attachment and shower over, wall mounted wash hand basin and low level wc. Heated towel rail. Inset spotlighting to ceiling. Tiled walls and tiled flooring.

LOUNGE: - 23'1" x 14'61 max (L-shaped). Double glazed patio doors providing access to conservatory. Feature fireplace with inset gas fire. Radiator. Coving to ceiling.

DINING ROOM/SECONDARY
CONSERVATORY: - 12'55" x 8'55". Double
glazed windows to rear aspect. Double
glazed patio doors providing access to rear
garden. Double glazed glass pitched roof with
openings. Inset spotlighting and radiator.

CONSERVATORY: - 21'4" x 7'2". Double glazed windows to side and rear. Double glazed patio doors providing access to rear garden. Radiators.

FIRST FLOOR LANDING: - Double glazed window to side. Radiator. Coving to ceiling with inset spotlighting.

BEDROOM ONE: - 11'7" x 10'97": - Double glazed window to front. A range of fitted bedroom furniture. Radiator. Coving to ceiling with inset spotlighting. Door to: -

EN SUITE: - Double-glazed window to front. A modern four-piece suite comprising corner

panelled bath, shower cubicle with shower, pedestal wash hand basin and low level wc. Heated towel rail. Built in storage cupboard. Coving to textured ceiling. Tiled walls and tiled flooring.

BEDROOM TWO: - 11'42" x 9'56". Double glazed lead light window to rear. Radiator. Plastered ceiling with inset spotlighting.

BEDROOM THREE: - 9'12" x 6'2". Double glazed lead light window to rear. Built in eaves storage. Radiator. Coving to textured ceiling.

**EXTERIOR: -**

FRONT GARDEN: - Own drive leading to attached garage and ample parking.

ATTACHED LENGTH GARAGE: - 26' 11" x 8' 6". Up and over door to front and rear. Power and lighting.

REAR GARDEN: - A beautiful spacious garden commencing with a large sweeping block paved patio across the full width of the property with a driveway leading to garage. Large lawn area with various flower and shrub borders. Door to attached garage.