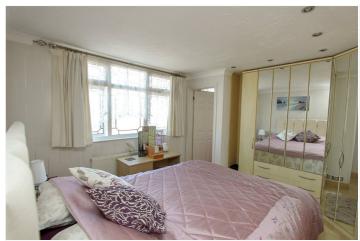

BEDROOM ONE: - 11'7" x 10'97": - Double glazed window to front. A range of fitted bedroom furniture. Radiator. Coving to ceiling with inset spotlighting. Door to: -

EN SUITE: - Double-glazed window to front. A modern four-piece suite comprising corner

panelled bath, shower cubicle with shower, pedestal wash hand basin and low level wc. Heated towel rail. Built in storage cupboard. Coving to textured ceiling. Tiled walls and tiled flooring.

BEDROOM TWO: - 11'42" x 9'56". Double glazed lead light window to rear. Radiator. Plastered ceiling with inset spotlighting.