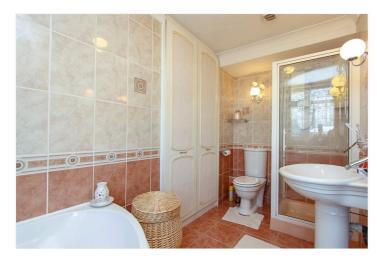

GROUND FLOOR BATHROOM: - Obscure

double-glazed lead light feature window to side. A modern three-piece suite comprising panelled bath with shower attachment and shower over, wall mounted wash hand basin and low level wc. Heated towel rail. Inset spotlighting to ceiling. Tiled walls and tiled flooring.