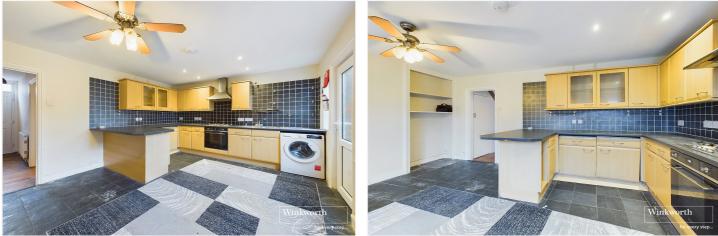

#### **DESCRIPTION:**

This three bedroom Victorian terrace house is located in a popular residential area of Reading a short walk to Reading Town Centre and Train Station. The property is in need of some refurbishment, but has the potential to be a lovely home for a first time buyer or small family. The ground floor comprises a living room, Kitchen/dining room and a bathroom. there is also a private rear garden accessed from the kitchen/diner. The first floor has three bedrooms. The property is for sale with no chain complications and offers the new owner the opportunity to put their own stamp on it and create a lovely home in a great location.

## AT A GLANCE

- Three Bedroom Victorian Terrace
- Quiet No Through Road Location
- Spacious Kitchen/Diner
- Lounge
- Ground Floor Bathroom
- New Boiler
- Private Rear Garden
- No Chain

This floorplan is for illustration purposes only and is not to scale. The position and size of doors, windows, appliances and other features are approximate.