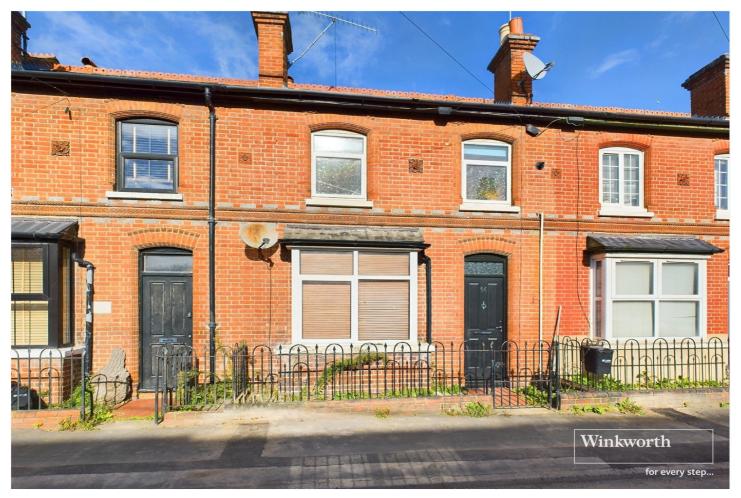

### WALDECK STREET, READING, RG1 GUIDE PRICE £325,000 FREEHOLD

A LARGER THAN AVERAGE THREE BEDROOM VICTORIAN TERRACE HOUSE IN THIS QUIET NO THROUGH ROAD A SHORT WALK TO READING TOWN CENTRE

Reading | 0118 4022 300 | reading@winkworth.co.uk

#### **DESCRIPTION:**

This three bedroom Victorian terrace house is located in a popular residential area of Reading a short walk to Reading Town Centre and Train Station. The property is in need of some refurbishment, but has the potential to be a lovely home for a first time buyer or small family. The ground floor comprises a living room, Kitchen/dining room and a bathroom. there is also a private rear garden accessed from the kitchen/diner. The first floor has three bedrooms. The property is for sale with no chain complications and offers the new owner the opportunity to put their own stamp on it and create a lovely home in a great location.