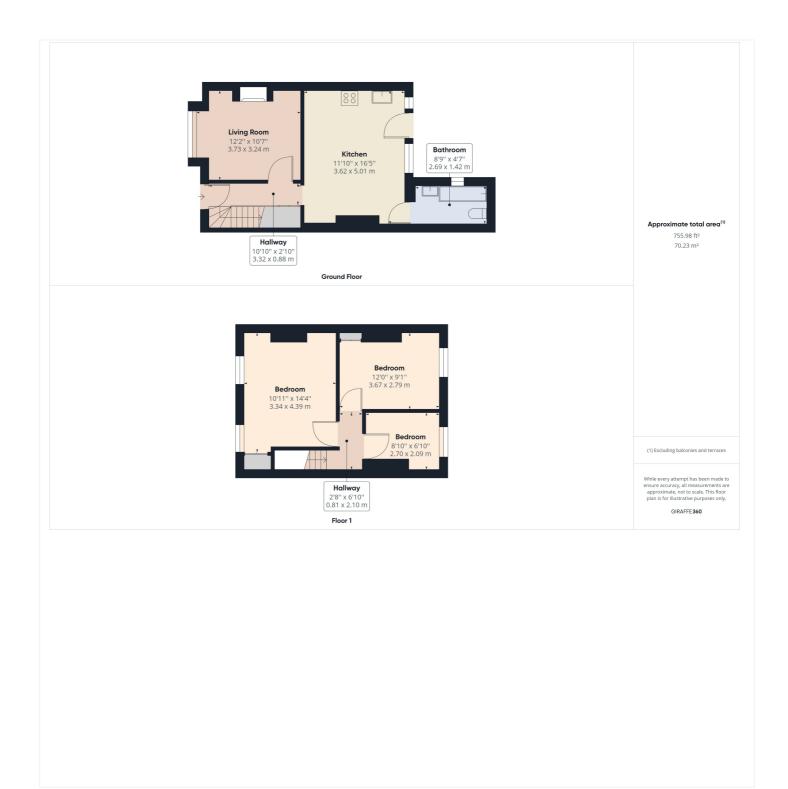

## AT A GLANCE

- Three Bedroom Victorian Terrace
- Quiet No Through Road Location
- Spacious Kitchen/Diner
- Lounge
- Ground Floor Bathroom
- New Boiler
- Private Rear Garden
- No Chain

This floorplan is for illustration purposes only and is not to scale. The position and size of doors, windows, appliances and other features are approximate.