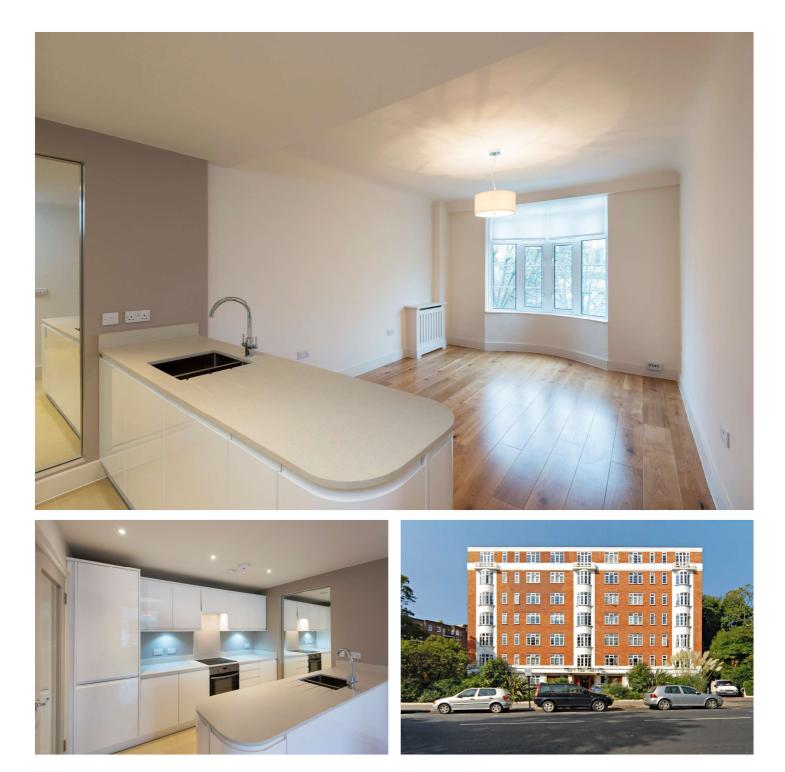

## GROVE END ROAD, NW8 **£795 PER WEEK FURNISHED, UNFURNISHED**

A two bedroom apartment situated on the fourth floor of this well maintained block. Grove End Gardens is situated within approximately 800 metres of the facilities of St John's Wood High Street and Tube Station (Jubilee line) and benefits from 24 hour porterage and communal hot water and heating. Please note a programme of external repairs is in progress which will involve a phased programme of scaffolding being erected to the building. Please also note a rolling program of individual flat refurbishments is also in process. Please call for further details.

Master Bedroom with En-Suite Bathroom | Second Bedroom | Shower Room | Reception Room | Kitchen | 24 Hour Porterage | One Double Bedroom | One Single Bedroom | Passenger Lift | Porterage