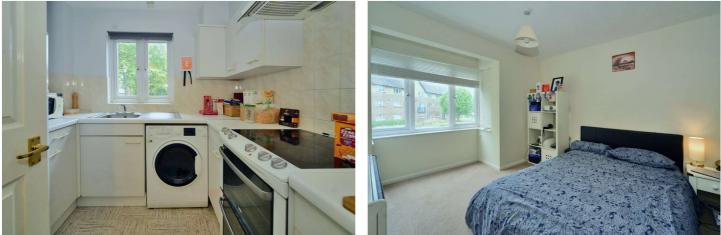

This spacious studio apartment offers a large living room/dining room/bedroom, separate kitchen, modern bathroom and a storage cupboard in the entrance hall.

Outside, you will find an allocated parking space and communal gardens.

Entrance Hall

**Living Room/Bedroom** - 20'3" x 10'4" max (6.17m x 3.15m max)

**Separate Kitchen** - 7'10" x 7' max (2.4m x 2.13m max)

Bathroom - 6'8" x 5'6" max (2.03m x 1.68m max)

Cotswold Way, Worcester Park KT4 8HB INTERNAL FLOOR AREA (APPROX.) 325 sq ft/ 30.0 sq m