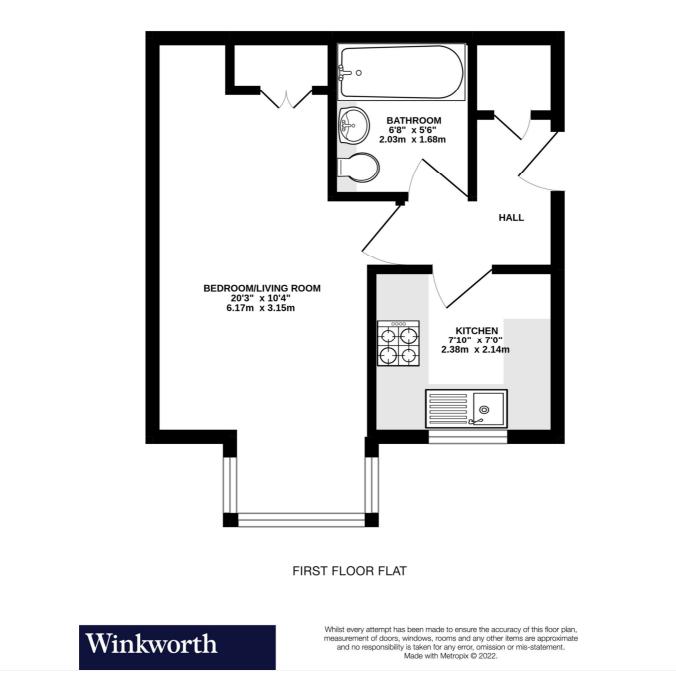

Entrance Hall

**Living Room/Bedroom** - 20'3" x 10'4" max (6.17m x 3.15m max)

**Separate Kitchen** - 7'10" x 7' max (2.4m x 2.13m max)

Bathroom - 6'8" x 5'6" max (2.03m x 1.68m max)

Cotswold Way, Worcester Park KT4 8HB INTERNAL FLOOR AREA (APPROX.) 325 sq ft/ 30.0 sq m

This floorplan is for illustration purposes only and is not to scale. The position and size of doors, windows, appliances and other features are approximate.