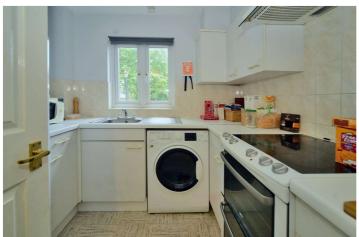

This spacious studio apartment offers a large living room/dining room/bedroom, separate kitchen, modern bathroom and a storage cupboard in the entrance hall.

Outside, you will find an allocated parking space and communal gardens.

#### **Entrance Hall**

**Living Room/Bedroom** - 20'3" x 10'4" max (6.17m x 3.15m max)

Separate Kitchen - 7'10" x 7' max (2.4m x 2.13m max)

**Bathroom** - 6'8" x 5'6" max (2.03m x 1.68m max)