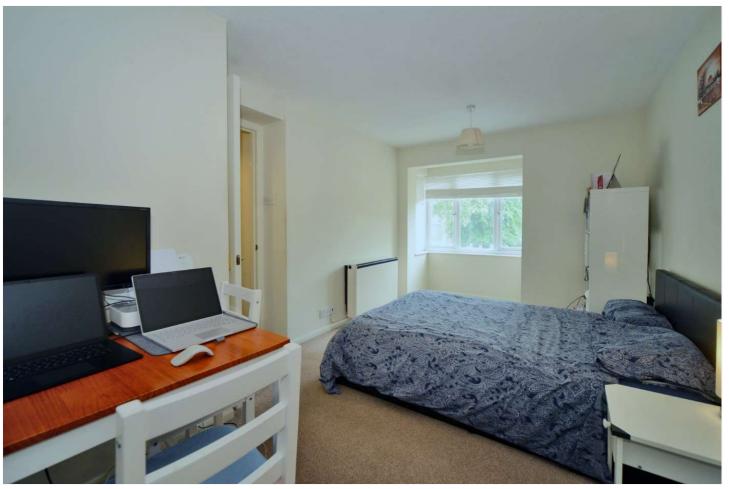

This spacious studio apartment offers a large living room/dining room/bedroom, separate kitchen, modern bathroom and a storage cupboard in the entrance hall.

Outside, you will find an allocated parking space and communal gardens.

#### **Entrance Hall**

**Living Room/Bedroom** - 20'3" x 10'4" max (6.17m x 3.15m max)

Separate Kitchen - 7'10" x 7' max (2.4m x 2.13m max)

**Bathroom** - 6'8" x 5'6" max (2.03m x 1.68m max)