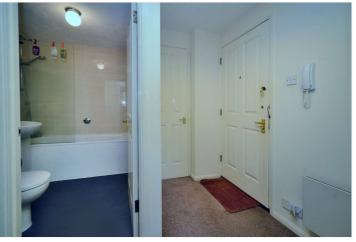

This spacious studio apartment offers a large living room/dining room/bedroom, separate kitchen, modern bathroom and a storage cupboard in the entrance hall.

Outside, you will find an allocated parking space and communal gardens.

#### **Entrance Hall**

**Living Room/Bedroom** - 20'3" x 10'4" max (6.17m x 3.15m max)

Separate Kitchen - 7'10" x 7' max (2.4m x 2.13m max)

**Bathroom** - 6'8" x 5'6" max (2.03m x 1.68m max)