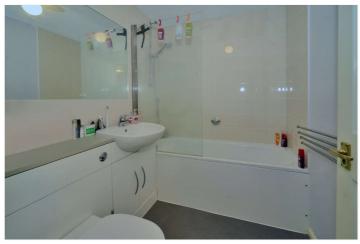

This spacious studio apartment offers a large living room/dining room/bedroom, separate kitchen, modern bathroom and a storage cupboard in the entrance hall.

Outside, you will find an allocated parking space and communal gardens.

#### **Entrance Hall**

**Living Room/Bedroom** - 20'3" x 10'4" max (6.17m x 3.15m max)

Separate Kitchen - 7'10" x 7' max (2.4m x 2.13m max)

**Bathroom** - 6'8" x 5'6" max (2.03m x 1.68m max)