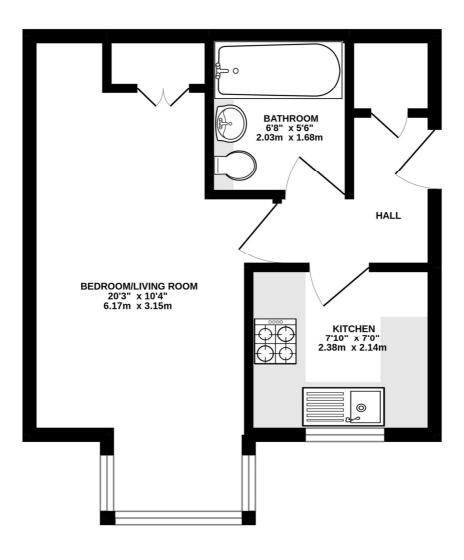

#### **Entrance Hall**

**Living Room/Bedroom** - 20'3" x 10'4" max (6.17m x 3.15m max)

Separate Kitchen - 7'10" x 7' max (2.4m x 2.13m max)

**Bathroom** - 6'8" x 5'6" max (2.03m x 1.68m max)

### Cotswold Way, Worcester Park KT4 8HB

INTERNAL FLOOR AREA (APPROX.) 325 sq ft/ 30.0 sq m

FIRST FLOOR FLAT

Whilst every attempt has been made to ensure the accuracy of this floor plan, measurement of doors, windows, rooms and any other items are approximate and no responsibility is taken for any error, omission or mis-statement.

Made with Metropix © 2022.

This floorplan is for illustration purposes only and is not to scale. The position and size of doors, windows, appliances and other features are approximate.