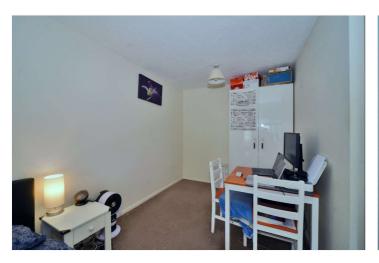

This spacious studio apartment offers a large living room/dining room/bedroom, separate kitchen, modern bathroom and a storage cupboard in the entrance hall.

Outside, you will find an allocated parking space and communal gardens.

#### **Entrance Hall**

**Living Room/Bedroom** - 20'3" x 10'4" max (6.17m x 3.15m max)

Separate Kitchen - 7'10" x 7' max (2.4m x 2.13m max)

**Bathroom** - 6'8" x 5'6" max (2.03m x 1.68m max)