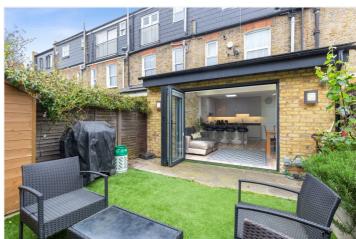

## **DESCRIPTION:**

A charming four double bedroom family home which has been beautifully extended and maintained by the current owner whilst retaining many original period features throughout. The elegant reception room is beautifully presented with a large bay window allowing plenty of natural light to flow through. To the back of the property is the amazing extended kitchen with integral appliances and a large breakfast bar. Bi folding doors lead you on to the wonderful garden which is partly paved and partly artificial grass. The ground floor also boasts a utility room and WC.