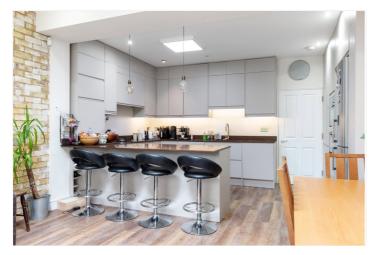

## **DESCRIPTION:**

A charming four double bedroom family home which has been beautifully extended and maintained by the current owner whilst retaining many original period features throughout. The elegant reception room is beautifully presented with a large bay window allowing plenty of natural light to flow through. To the back of the property is the amazing extended kitchen with integral appliances and a large breakfast bar. Bi folding doors lead you on to the wonderful garden which is partly paved and partly artificial grass. The ground floor also boasts a utility room and WC.