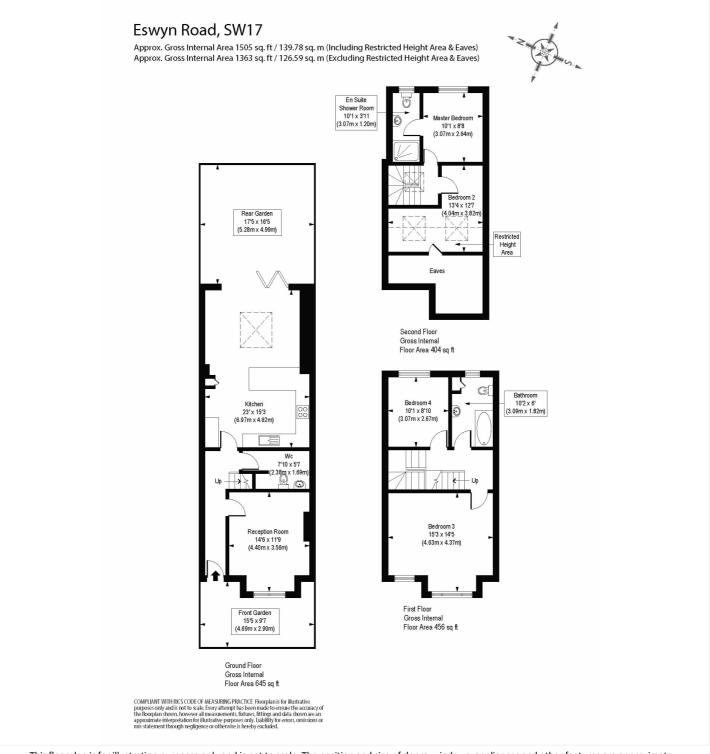

## **DESCRIPTION:**

A charming four double bedroom family home which has been beautifully extended and maintained by the current owner whilst retaining many original period features throughout. The elegant reception room is beautifully presented with a large bay window allowing plenty of natural light to flow through. To the back of the property is the amazing extended kitchen with integral appliances and a large breakfast bar. Bi folding doors lead you on to the wonderful garden which is partly paved and partly artificial grass. The ground floor also boasts a utility room and WC.

On the first floor, there are two bedrooms and a contemporary family bathroom. The loft comprises two further bedrooms with a large en-suite bathroom.

Eswyn Road is perfectly located to benefit from the many local shops and restaurants and the wide open spaces of Tooting Common. Access into the City and north of the river can be achieved from either Tooting Bec or Tooting Broadway underground stations (Northern Line).

This floorplan is for illustration purposes only and is not to scale. The position and size of doors, windows, appliances and other features are approximate.

for every step...