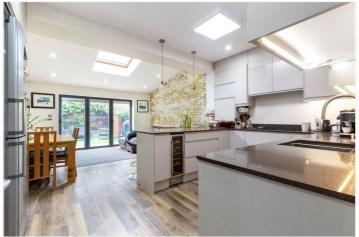

## **DESCRIPTION:**

A charming four double bedroom family home which has been beautifully extended and maintained by the current owner whilst retaining many original period features throughout. The elegant reception room is beautifully presented with a large bay window allowing plenty of natural light to flow through. To the back of the property is the amazing extended kitchen with integral appliances and a large breakfast bar. Bi folding doors lead you on to the wonderful garden which is partly paved and partly artificial grass. The ground floor also boasts a utility room and WC.