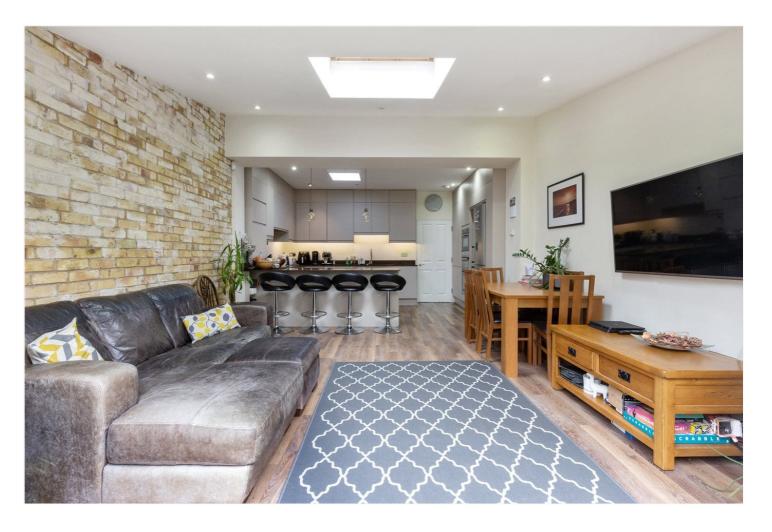

## **DESCRIPTION:**

A charming four double bedroom family home which has been beautifully extended and maintained by the current owner whilst retaining many original period features throughout. The elegant reception room is beautifully presented with a large bay window allowing plenty of natural light to flow through. To the back of the property is the amazing extended kitchen with integral appliances and a large breakfast bar. Bi folding doors lead you on to the wonderful garden which is partly paved and partly artificial grass. The ground floor also boasts a utility room and WC.