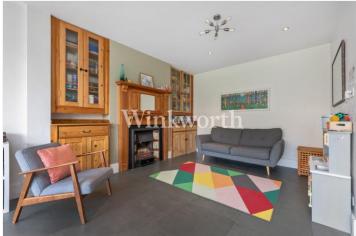

The ground floor benefits from an inviting front reception room with a high ceiling, an imposing fireplace, and parquet flooring adding warmth to the room. The rear of the house has been skilfully extended to create a superb 25'2x16'10 open-plan space incorporating a modern kitchen/dining room and a living area with underfloor heating. The kitchen is a chef's dream, with modern integrated units spanning one side, and two roof lights drawing in plenty of natural light. Bifold doors at one end provide lovely views of the garden and open to create a fantastic space to dine and entertain, inside and al fresco. You will also find a beautiful tessellated tiled entrance hall with a guest WC at one end, completing the amenities on the ground floor.