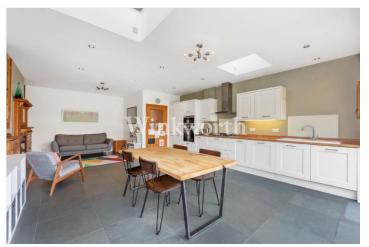

The ground floor benefits from an inviting front reception room with a high ceiling, an imposing fireplace, and parquet flooring adding warmth to the room. The rear of the house has been skilfully extended to create a superb 25'2x16'10 open-plan space incorporating a modern kitchen/dining room and a living area with underfloor heating. The kitchen is a chef's dream, with modern integrated units spanning one side, and two roof lights drawing in plenty of natural light. Bifold doors at one end provide lovely views of the garden and open to create a fantastic space to dine and entertain, inside and al fresco. You will also find a beautiful tessellated tiled entrance hall with a guest WC at one end, completing the amenities on the ground floor.