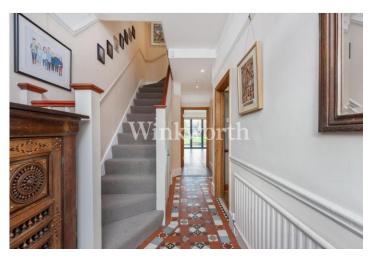

The ground floor benefits from an inviting front reception room with a high ceiling, an imposing fireplace, and parquet flooring adding warmth to the room. The rear of the house has been skilfully extended to create a superb 25'2x16'10 open-plan space incorporating a modern kitchen/dining room and a living area with underfloor heating. The kitchen is a chef's dream, with modern integrated units spanning one side, and two roof lights drawing in plenty of natural light. Bifold doors at one end provide lovely views of the garden and open to create a fantastic space to dine and entertain, inside and al fresco. You will also find a beautiful tessellated tiled entrance hall with a guest WC at one end, completing the amenities on the ground floor.