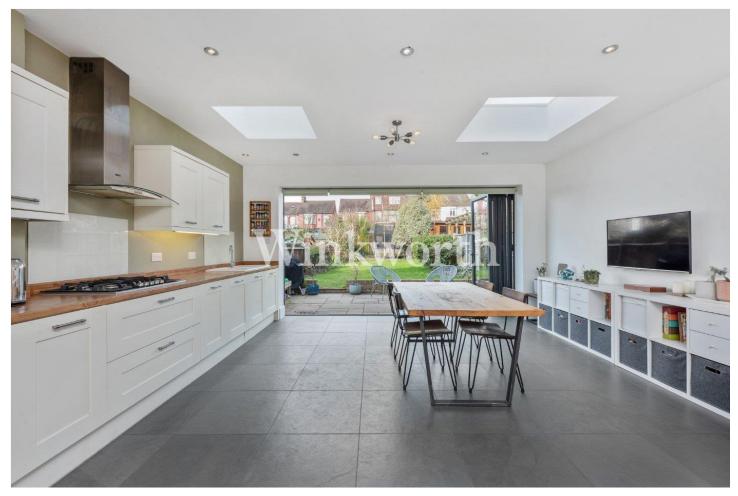

The ground floor benefits from an inviting front reception room with a high ceiling, an imposing fireplace, and parquet flooring adding warmth to the room. The rear of the house has been skilfully extended to create a superb 25'2x16'10 open-plan space incorporating a modern kitchen/dining room and a living area with underfloor heating. The kitchen is a chef's dream, with modern integrated units spanning one side, and two roof lights drawing in plenty of natural light. Bifold doors at one end provide lovely views of the garden and open to create a fantastic space to dine and entertain, inside and al fresco. You will also find a beautiful tessellated tiled entrance hall with a guest WC at one end, completing the amenities on the ground floor.