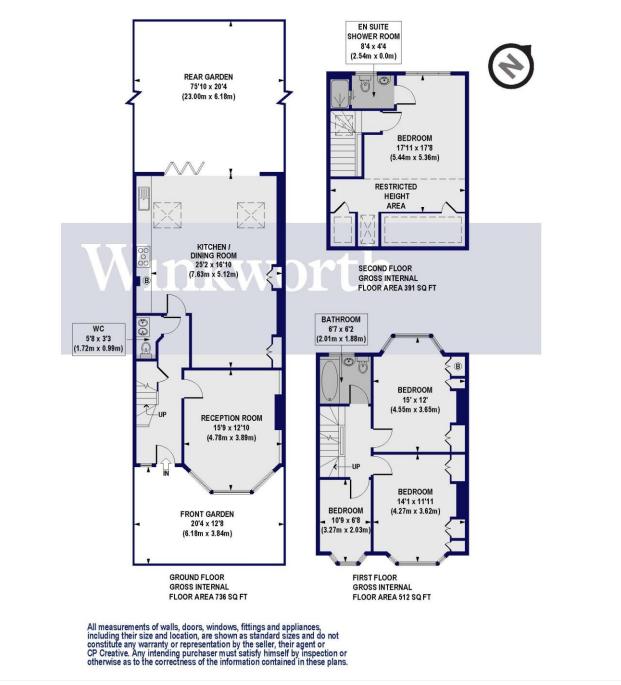

#### **Broomfield Avenue, N13**

Approx. Gross Internal Floor Area 1639 sq. ft / 152.26 sq. m (Including Restricted Height Area) Approx. Gross Internal Floor Area 1485 sq. ft / 137.90 sq. m (Excluding Restricted Height Area)

This floorplan is for illustration purposes only and is not to scale. The position and size of doors, windows, appliances and other features are approximate.

Winkworth

Palmers Green | 020 8920 9900 | palmersgreen@winkworth.co.uk