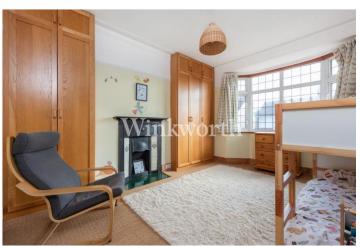

The ground floor benefits from an inviting front reception room with a high ceiling, an imposing fireplace, and parquet flooring adding warmth to the room. The rear of the house has been skilfully extended to create a superb 25'2x16'10 open-plan space incorporating a modern kitchen/dining room and a living area with underfloor heating. The kitchen is a chef's dream, with modern integrated units spanning one side, and two roof lights drawing in plenty of natural light. Bifold doors at one end provide lovely views of the garden and open to create a fantastic space to dine and entertain, inside and al fresco. You will also find a beautiful tessellated tiled entrance hall with a guest WC at one end, completing the amenities on the ground floor.

On the first floor are three bedrooms and a modern family bathroom. Two of the bedrooms are generously sized doubles with character fireplaces and bespoke fitted wardrobes. The loft has been converted into a fantastic 17'11x17'8 principal bedroom with eaves storage and a spacious en-suite shower room. Outside, the property enjoys a well-maintained 75'10 long rear garden and a front garden. Council Tax: London Borough of Enfield - Band E