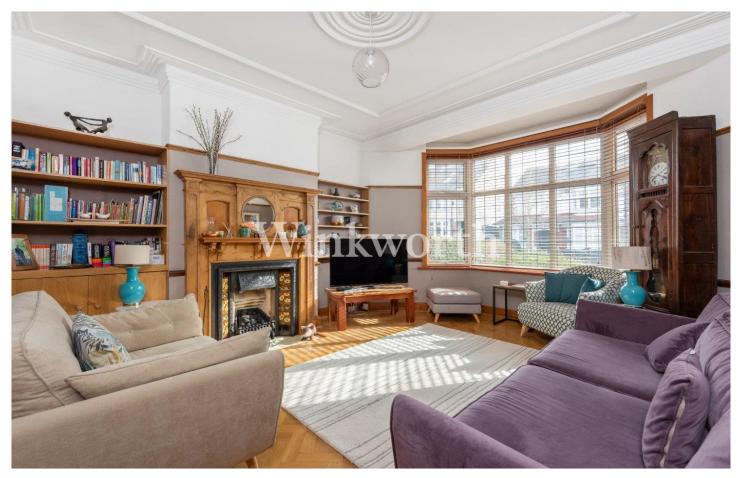

The ground floor benefits from an inviting front reception room with a high ceiling, an imposing fireplace, and parquet flooring adding warmth to the room. The rear of the house has been skilfully extended to create a superb 25'2x16'10 open-plan space incorporating a modern kitchen/dining room and a living area with underfloor heating. The kitchen is a chef's dream, with modern integrated units spanning one side, and two roof lights drawing in plenty of natural light. Bifold doors at one end provide lovely views of the garden and open to create a fantastic space to dine and entertain, inside and al fresco. You will also find a beautiful tessellated tiled entrance hall with a guest WC at one end, completing the amenities on the ground floor.