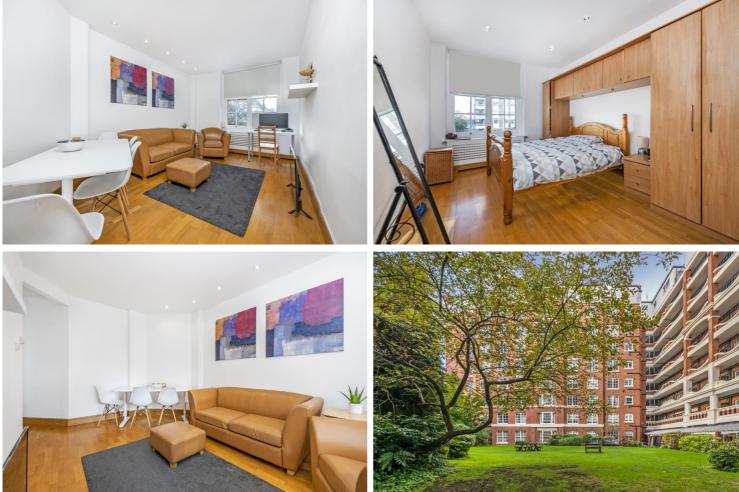

## GROVE END HOUSE, GROVE END ROAD, NW8 £485pw / £2,102pm FURNISHED

A well presented fourth floor flat set in this purpose built block which benefits from a passenger lift, porterage, communal garden and wood flooring throughout. Grove End House is ideally located for St John's Wood High Street and Underground Station (Jubilee line) and comprises one double bedroom, reception room, kitchen/breakfast room and bathroom.

Bedroom | Bathroom | Reception Room | Kitchen/Breakfast Room | Wood Flooring Throughout | Communal Gardens | Porterage | Passenger Lift

Winkworth

For every step...

III III

winkworth.co.uk/st-johns-wood