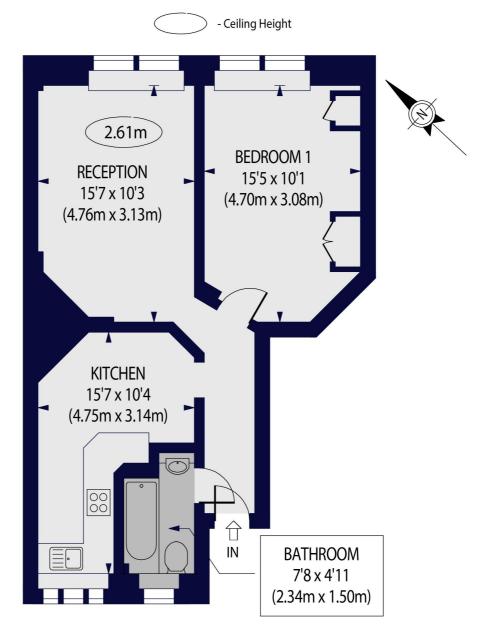

## GROVE END HOUSE, GROVE END ROAD, NW8 9HP

Approx. Gross Internal Floor Area 530 sq ft. / 49.25 sq.m

## FOURTH FLOOR

For Illustration Purposes Only - Not To Scale Floor Plan by www.nogaphotostudio.com Ref: No.45911 This floor plan should be used as a general outline for guidance only. Any intending purchaser or lessee should satisfy themselves by inspection, searches, enquiries and full survey as to the correctness of each statement. Any areas, measurements or distances quoted are approximate and should not be used to value a property or be the basis of any sale or let. Winkworth