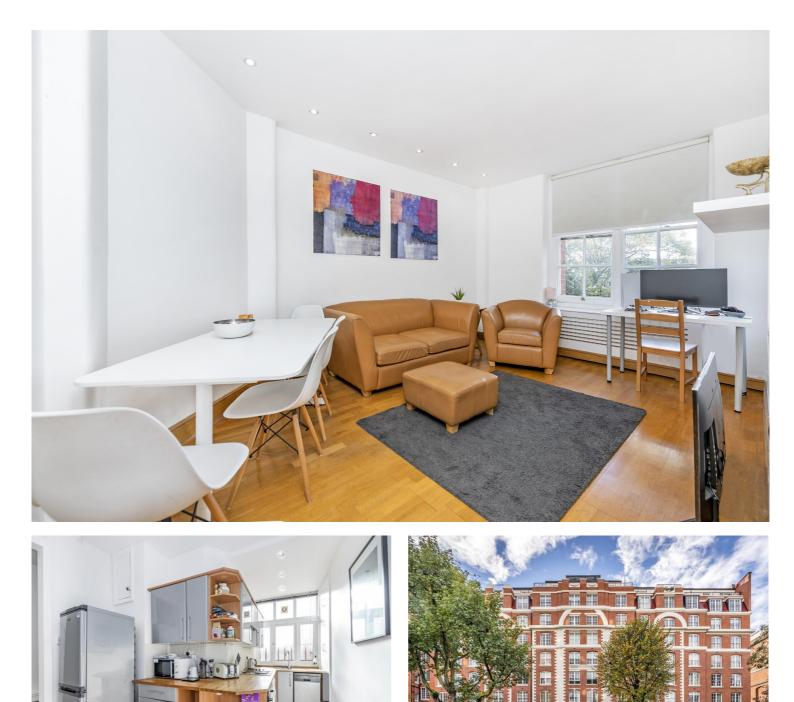

## GROVE END HOUSE, GROVE END ROAD, NW8 £485pw / £2,102pm FURNISHED

A well presented fourth floor flat set in this purpose built block which benefits from a passenger lift, porterage, communal garden and wood flooring throughout. Grove End House is ideally located for St John's Wood High Street and Underground Station (Jubilee line) and comprises one double bedroom, reception room, kitchen/breakfast room and bathroom.

Bedroom | Bathroom | Reception Room | Kitchen/Breakfast Room | Wood Flooring Throughout | Communal Gardens | Porterage | Passenger Lift

Winkworth

For every step...

III III

winkworth.co.uk/st-johns-wood