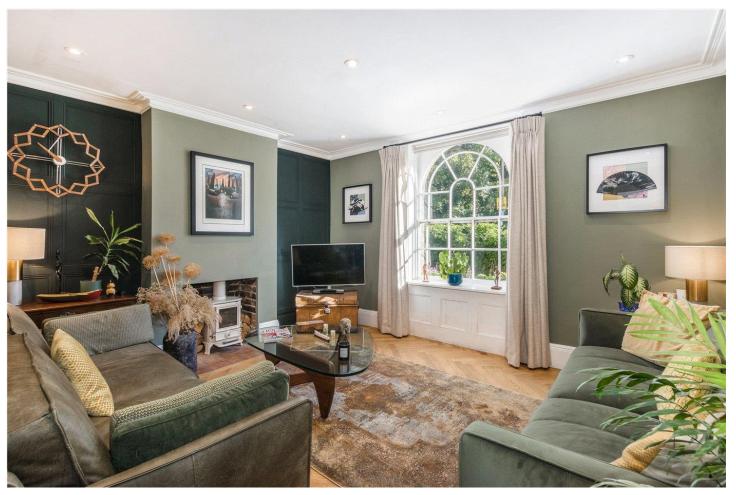

## **DESCRIPTION:**

A beautifully presented Grade II listed Georgian cottage full of character and charm in a picturesque setting overlooking the River Wandle and Wandle Park.

This unique home offers exceptionally generous living space refurbished to a superb standard with character sitting room , dining room and fitted kitchen. Upstairs are two generous double bedrooms and family bathroom. To the rear is a pretty and very private west facing walled garden, courtyard and fishpond. The property also boasts an outbuilding which would be perfect for a home office or art studio.

## **ACCOMMODATION**

Freehold, 2 Bedrooms, 2 Reception Rooms, 2 Bathrooms, House, Semi Detached, Garden, Residents Parking, Off Street Parking, Period, River View, Good decoration, 981 Approx Sq Ft