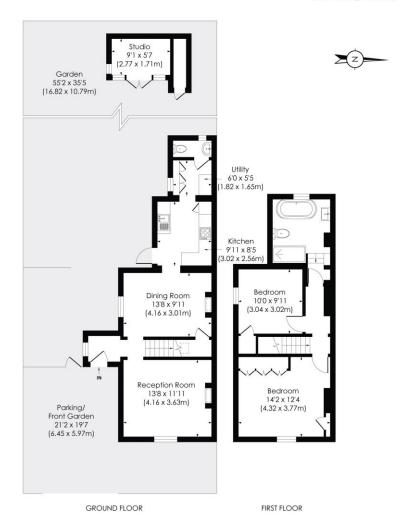

## **ACCOMMODATION**

Freehold, 2 Bedrooms, 2 Reception Rooms, 2 Bathrooms, House, Semi Detached, Garden, Residents Parking, Off Street Parking, Period, River View, Good decoration, 981 Approx Sq Ft

## **WANDLE BANK, SW19**

Approx. Gross Internal Floor Area

981 Sq. ft/91.09 Sq. m

(Excluding Studio)

© Pixangle Property Marketing Ltd. info@pixangle.com Tel: 0208 870 2118

pixangle

This floor plan has been prepared for the purpose of illustration only in accordance with the latest RICS code of measuring practice and is not to scale. All measurements and areas are approximate and whits every effort has been made to ensure the accuracy of the plan contained here, no responsibility is token for any error, omission or misstatement.