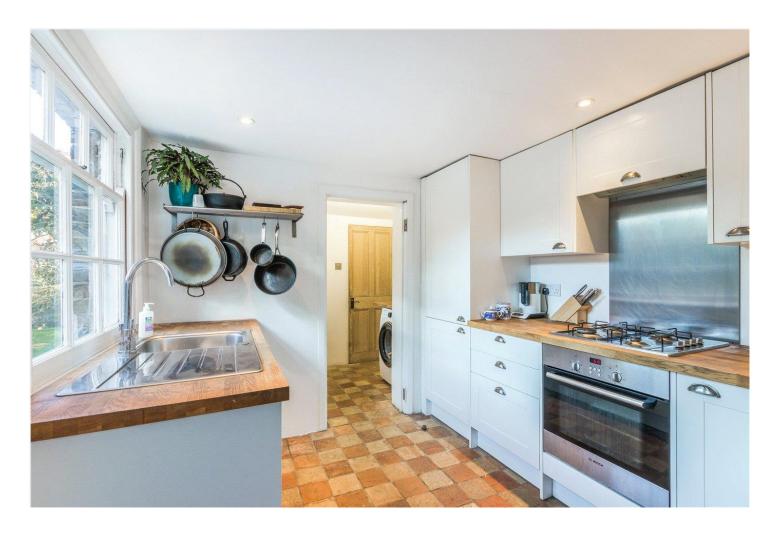

## **DESCRIPTION:**

A beautifully presented Grade II listed Georgian cottage full of character and charm in a picturesque setting overlooking the River Wandle and Wandle Park.

This unique home offers exceptionally generous living space refurbished to a superb standard with character sitting room , dining room and fitted kitchen. Upstairs are two generous double bedrooms and family bathroom. To the rear is a pretty and very private west facing walled garden, courtyard and fishpond. The property also boasts an outbuilding which would be perfect for a home office or art studio.

## **ACCOMMODATION**

Freehold, 2 Bedrooms, 2 Reception Rooms, 2 Bathrooms, House, Semi Detached, Garden, Residents Parking, Off Street Parking, Period, River View, Good decoration, 981 Approx Sq Ft