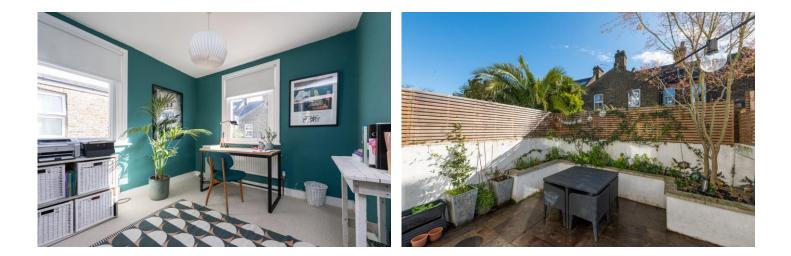

On the ground floor, there is a double reception room with built in storage, feature fire place and beautiful solid wood parquet flooring. To the rear of the property, the side return has been extended in to, which creates a bright, airy and an open plan kitchen and dining room with guest WC and access via bi-fold doors on to the patio garden. The garden is paved with raised flower beds and tall trellis with creepers for additional privacy.