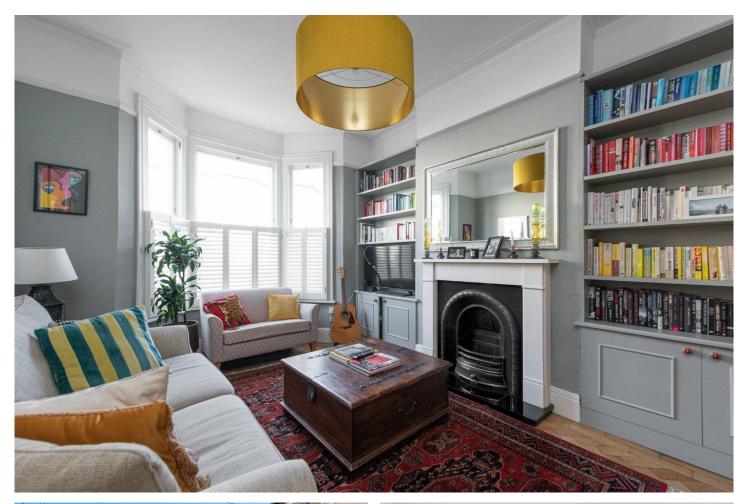

On the ground floor, there is a double reception room with built in storage, feature fire place and beautiful solid wood parquet flooring. To the rear of the property, the side return has been extended in to, which creates a bright, airy and an open plan kitchen and dining room with guest WC and access via bi-fold doors on to the patio garden. The garden is paved with raised flower beds and tall trellis with creepers for additional privacy.