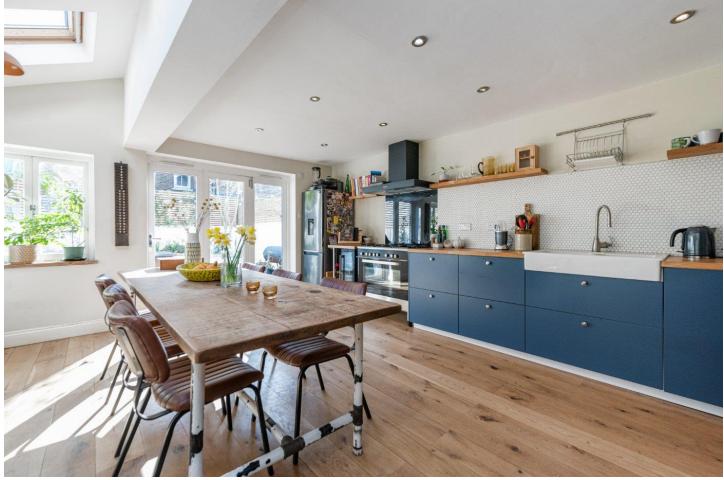

On the ground floor, there is a double reception room with built in storage, feature fire place and beautiful solid wood parquet flooring. To the rear of the property, the side return has been extended in to, which creates a bright, airy and an open plan kitchen and dining room with guest WC and access via bi-fold doors on to the patio garden. The garden is paved with raised flower beds and tall trellis with creepers for additional privacy.