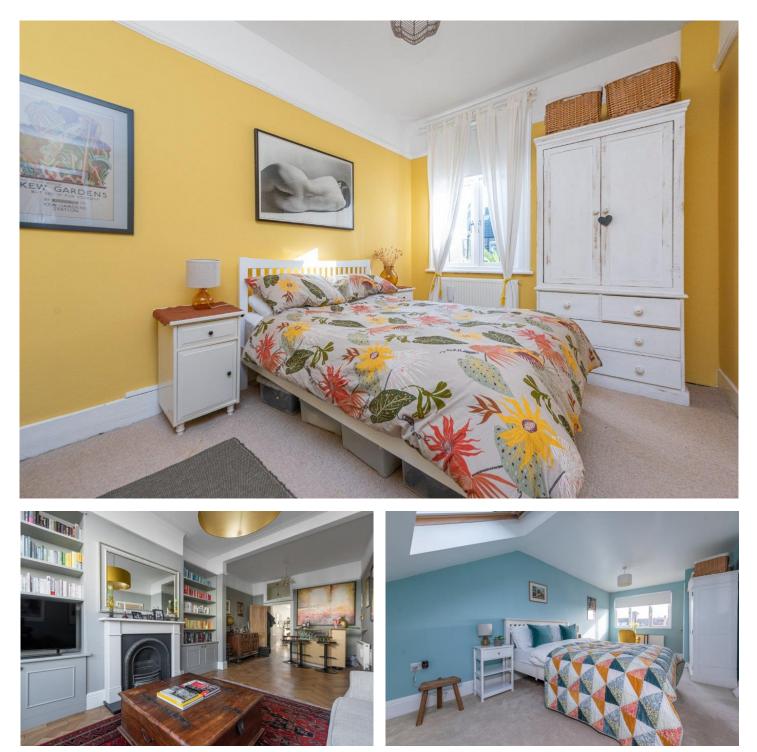

### **DESCRIPTION:**

This superb family home has been extended with accommodation spread over three stories. The loft has been converted which is now a large double bedroom with en-suite shower room and ample eaves storage. On the first floor, there is a full width principle bedroom with built in storage, and two further double bedrooms. The family bathroom is a tiled three piece suite.

On the ground floor, there is a double reception room with built in storage, feature fire place and beautiful solid wood parquet flooring. To the rear of the property, the side return has been extended in to, which creates a bright, airy and an open plan kitchen and dining room with guest WC and access via bi-fold doors on to the patio garden. The garden is paved with raised flower beds and tall trellis with creepers for additional privacy.