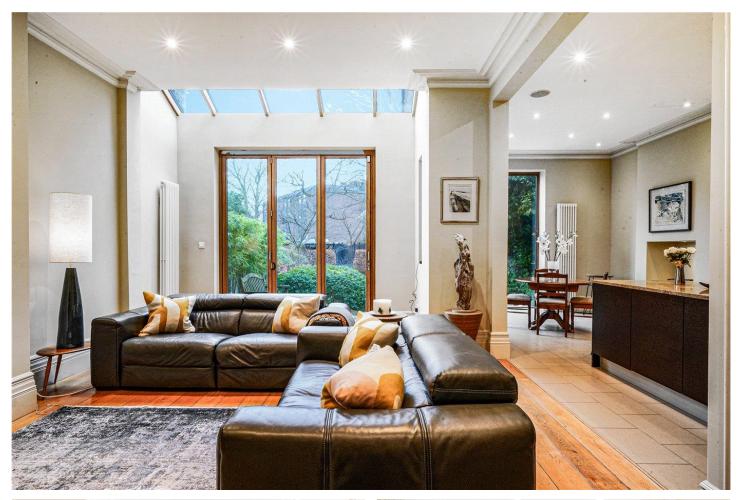

## **DESCRIPTION:**

A spacious and light imposing semi-detached Edwardian family home moments from Ealing Common tube station. This lovely family home offers just under 2,800 sq. ft. of well balance accommodation, perfect for entertaining and modern day family life. Comprising of six bedrooms, five bathrooms (four ensuite), two reception rooms, a study and separate utility room with side access. The generous kitchen/dining area with island unit has bifold doors which open out onto the mature 105ft west facing garden and terrace area complete with garden shed.