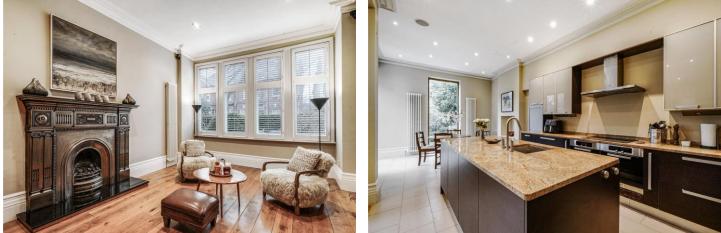

## **DESCRIPTION:**

A spacious and light imposing semi-detached Edwardian family home moments from Ealing Common tube station. This lovely family home offers just under 2,800 sq. ft. of well balance accommodation, perfect for entertaining and modern day family life. Comprising of six bedrooms, five bathrooms (four ensuite), two reception rooms, a study and separate utility room with side access. The generous kitchen/dining area with island unit has bifold doors which open out onto the mature 105ft west facing garden and terrace area complete with garden shed.