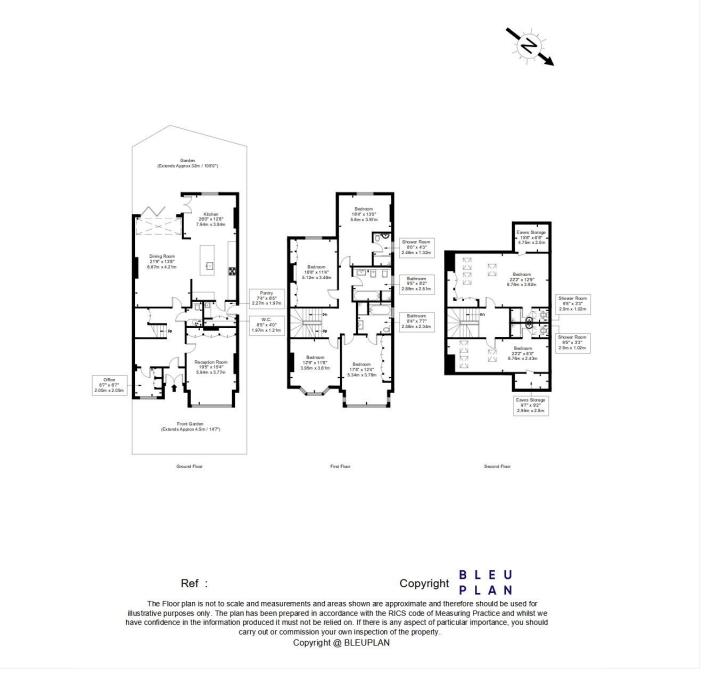

## Wolverton Gardens, W5 3LJ

Approx Gross Internal Area = 257.3 sq m / 2 769 sq ft

This floorplan is for illustration purposes only and is not to scale. The position and size of doors, windows, appliances and other features are approximate.