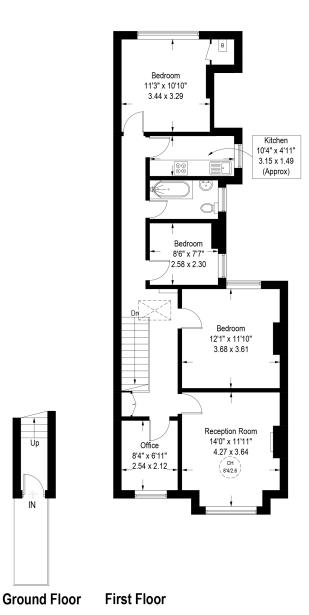

## Ambleside Gardens, London, SW16

Approximate Gross Internal Area 920 sq ft / 82.7 sq m External Area = 43 sq ft / 4.0 sq m

This floorplan is for illustration purposes only and is not to scale. The position and size of doors, windows, appliances and other features are approximate.

Illustration for identification purposes only, measurements are approximate, not to scale. (ID969136)

Streatham | 020 8769 6699 | streatham@winkworth.co.uk

for every step...