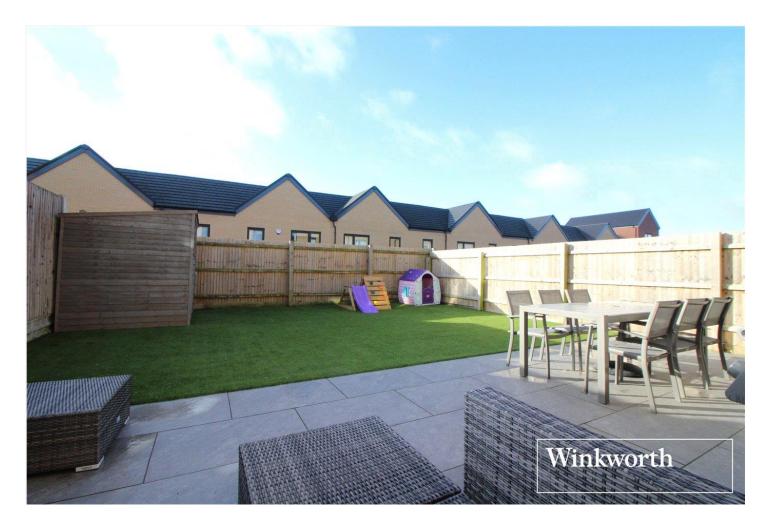

## **DESCRIPTION:**

Forming part of the highly desirable Hertsmere Mews development is this immaculately presented four bedroom two bathroom family house.

Having been subject to a garage conversion, creating additional flexible living spaces, the bright and well-proportioned accommodation now totals approaching 1550 square feet, the vast majority of which is air conditioned, and is complimented by a low maintenance Southerly facing rear garden

## **AT A GLANCE**

- Four Bedrooms
- NHBC Warranty
- Two Bathrooms
- Two/Three Receptions
- Southerly Garden
- 1547 Square Feet
- Air Conditioning
- Guest Cloakroom

This floorplan is for illustration purposes only and is not to scale. The position and size of doors, windows, appliances and other features are approximate.