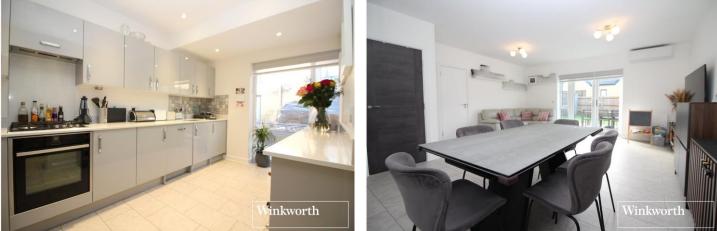

## **DESCRIPTION:**

Forming part of the highly desirable Hertsmere Mews development is this immaculately presented four bedroom two bathroom family house.

Having been subject to a garage conversion, creating additional flexible living spaces, the bright and well-proportioned accommodation now totals approaching 1550 square feet, the vast majority of which is air conditioned, and is complimented by a low maintenance Southerly facing rear garden

## **AT A GLANCE**

- Four Bedrooms
- NHBC Warranty
- Two Bathrooms
- Two/Three Receptions
- Southerly Garden
- 1547 Square Feet
- Air Conditioning
- Guest Cloakroom

This floorplan is for illustration purposes only and is not to scale. The position and size of doors, windows, appliances and other features are approximate.