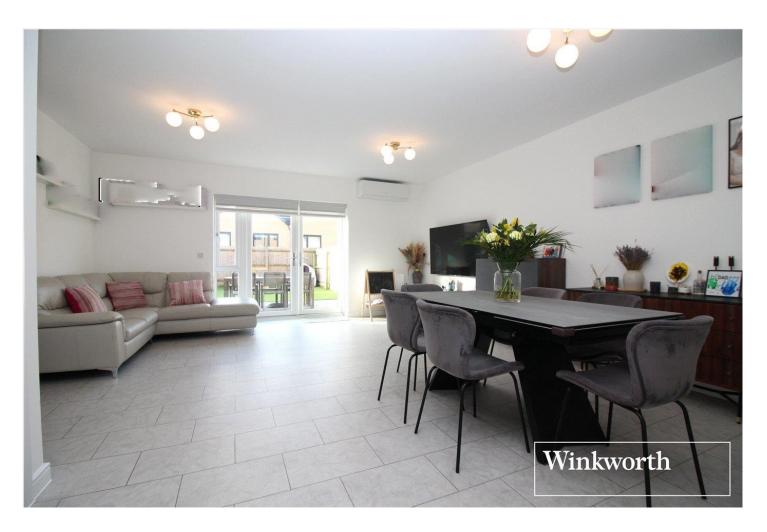

## **DESCRIPTION:**

Forming part of the highly desirable Hertsmere Mews development is this immaculately presented four bedroom two bathroom family house.

Having been subject to a garage conversion, creating additional flexible living spaces, the bright and well-proportioned accommodation now totals approaching 1550 square feet, the vast majority of which is air conditioned, and is complimented by a low maintenance Southerly facing rear garden

## **AT A GLANCE**

- Four Bedrooms
- NHBC Warranty
- Two Bathrooms
- Two/Three Receptions
- Southerly Garden
- 1547 Square Feet
- Air Conditioning
- Guest Cloakroom

This floorplan is for illustration purposes only and is not to scale. The position and size of doors, windows, appliances and other features are approximate.