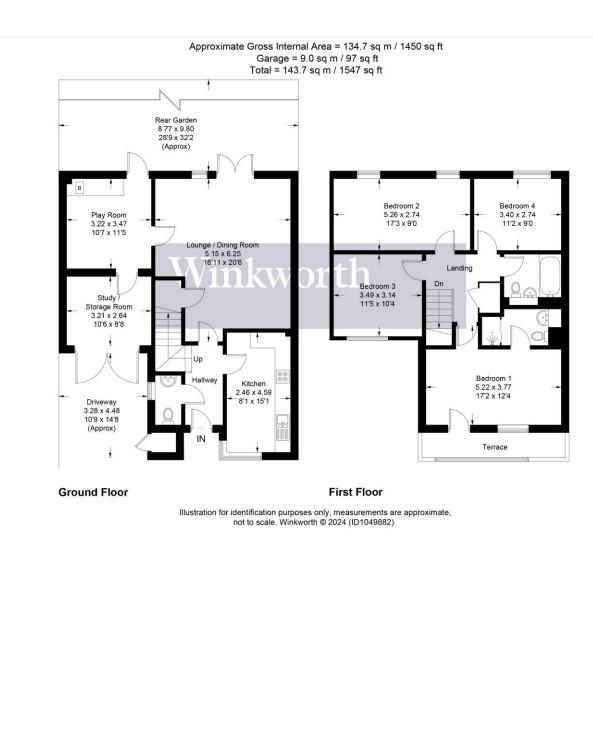

## **AT A GLANCE**

- Four Bedrooms
- NHBC Warranty
- Two Bathrooms
- Two/Three Receptions
- Southerly Garden
- 1547 Square Feet
- Air Conditioning
- Guest Cloakroom

This floorplan is for illustration purposes only and is not to scale. The position and size of doors, windows, appliances and other features are approximate.