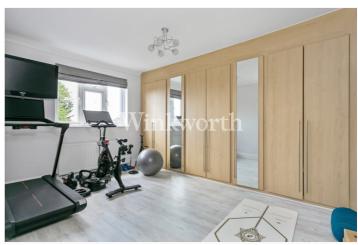

The basement has been skilfully converted into a fantastic space that could be utilized as a self-contained flat or a home workspace. There is a bedroom/office, separate lounge, kitchen, a shower room, and direct access to a covered patio and the rear garden.