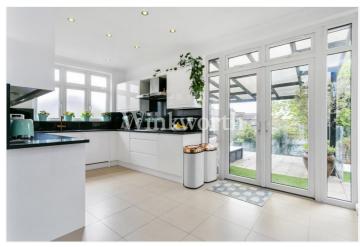

The ground floor provides a spacious front reception room with a bay window and a separate dining room that flows into a modern kitchen with sleek handleless units, a granite worktop, and French doors opening onto a covered balcony, ideal for relaxing and entertaining all year round. You will also find a welcoming entrance hall with stairs leading down to the lower ground floor at one end and a door leading to a guest WC.