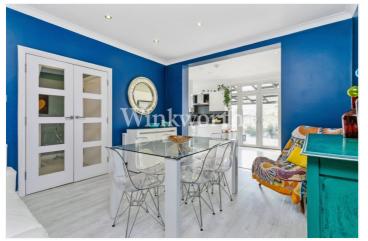

The ground floor provides a spacious front reception room with a bay window and a separate dining room that flows into a modern kitchen with sleek handleless units, a granite worktop, and French doors opening onto a covered balcony, ideal for relaxing and entertaining all year round. You will also find a welcoming entrance hall with stairs leading down to the lower ground floor at one end and a door leading to a guest WC.