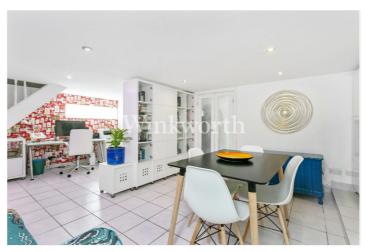

The ground floor provides a spacious front reception room with a bay window and a separate dining room that flows into a modern kitchen with sleek handleless units, a granite worktop, and French doors opening onto a covered balcony, ideal for relaxing and entertaining all year round. You will also find a welcoming entrance hall with stairs leading down to the lower ground floor at one end and a door leading to a guest WC.

The basement has been skilfully converted into a fantastic space that could be utilized as a self-contained flat or a home workspace. There is a bedroom/office, separate lounge, kitchen, a shower room, and direct access to a covered patio and the rear garden.