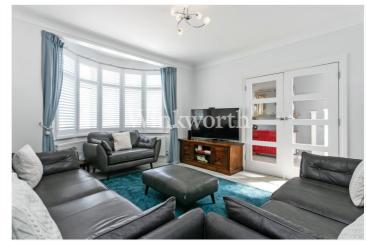

The ground floor provides a spacious front reception room with a bay window and a separate dining room that flows into a modern kitchen with sleek handleless units, a granite worktop, and French doors opening onto a covered balcony, ideal for relaxing and entertaining all year round. You will also find a welcoming entrance hall with stairs leading down to the lower ground floor at one end and a door leading to a guest WC.