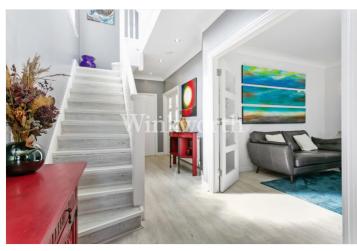

The ground floor provides a spacious front reception room with a bay window and a separate dining room that flows into a modern kitchen with sleek handleless units, a granite worktop, and French doors opening onto a covered balcony, ideal for relaxing and entertaining all year round. You will also find a welcoming entrance hall with stairs leading down to the lower ground floor at one end and a door leading to a guest WC.