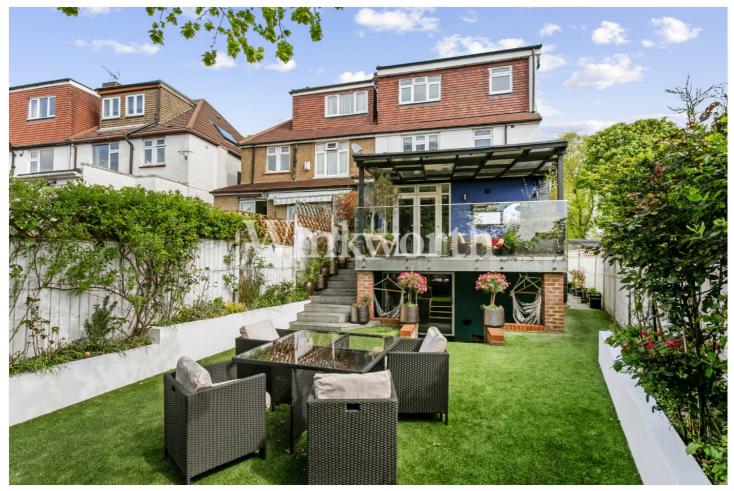

## **DESCRIPTION:**

A rarely available semi-detached house with an impressive basement conversion (appx. 800 Sq.ft) with separate living/working quarters, plus a landscaped south-facing rear garden and a double length garage. This beautifully presented semi-detached house boasts just under 2,500 Sq.ft of flexible living accommodation arranged over four floors, enviably located directly opposite Broomfield Park and just a short stroll to Palmers Green BR station.

Outside, you will find a landscaped south-facing rear garden with a raised pond and a large garage with gated vehicular access. At the front of the house is a block-paved driveway suitable for several vehicles. Council Tax: London Borough of Enfield - Band E