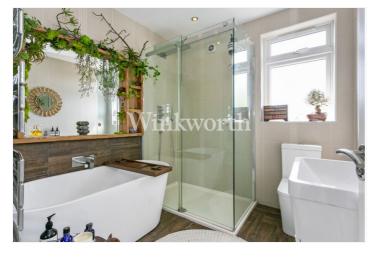

The basement has been skilfully converted into a fantastic space that could be utilized as a self-contained flat or a home workspace. There is a bedroom/office, separate lounge, kitchen, a shower room, and direct access to a covered patio and the rear garden.