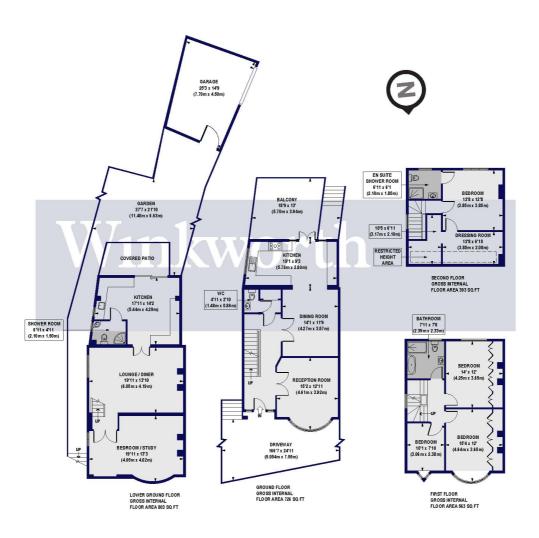

## **DESCRIPTION:**

A rarely available semi-detached house with an impressive basement conversion (appx. 800 Sq.ft) with separate living/working quarters, plus a landscaped south-facing rear garden and a double length garage. This beautifully presented semi-detached house boasts just under 2,500 Sq.ft of flexible living accommodation arranged over four floors, enviably located directly opposite Broomfield Park and just a short stroll to Palmers Green BR station.

The ground floor provides a spacious front reception room with a bay window and a separate dining room that flows into a modern kitchen with sleek handleless units, a granite worktop, and French doors opening onto a covered balcony, ideal for relaxing and entertaining all year round. You will also find a welcoming entrance hall with stairs leading down to the lower ground floor at one end and a door leading to a guest WC.

The basement has been skilfully converted into a fantastic space that could be utilized as a self-contained flat or a home workspace. There is a bedroom/office, separate lounge, kitchen, a shower room, and direct access to a covered patio and the rear garden.

On the first floor are three well-appointed bedrooms, two with fitted wardrobes, plus a luxury family bathroom. The loft has been converted into a superb bedroom with an attractive en-suite, a walk-in closet, and a window providing far reaching views of the city.

Outside, you will find a landscaped south-facing rear garden with a raised pond and a large garage with gated vehicular access. At the front of the house is a block-paved driveway suitable for several vehicles. Council Tax: London Borough of Enfield - Band E

## **Broomfield Lane, N13**

Approx. Gross Internal Floor Area 2485 sq. ft / 230.90 sq. m (Including Restricted Height Area) Approx. Gross Internal Floor Area 2432 sq. ft / 226.06 sq. m (Excluding Restricted Height Area)