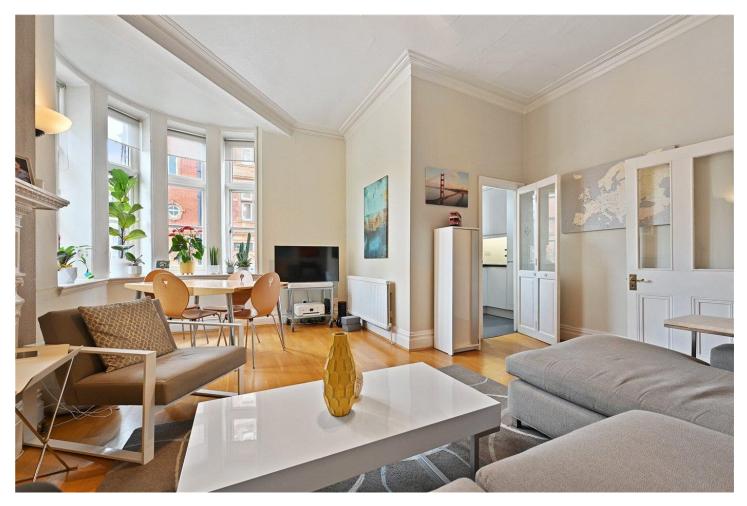

#### BERNARD MANSIONS, BERNARD STREET, LONDON, WC1N **£699,500** LEASEHOLD APPROX. 999 YEARS FROM JUNE 1982 PLUS SHARE OF FREEHOLD

A ONE BEDROOM 1ST FLOOR FLAT IN A RED BRICK MANSION BLOCK BUILT IN 1888 IN GOOD CONDITION WITH A BRAND-NEW KITCHEN AND BATHROOM JUST ADDED IN THE HEART OF BLOOMSBURY JUST 150 YDS TO RUSSELL SQUARE AND 2 MINS WALK TO THE WELL-KNOWN BRUNSWICK CENTRE.