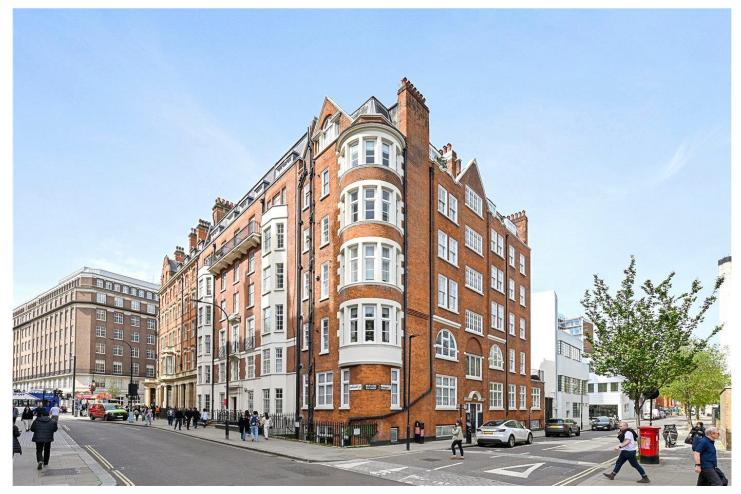

#### BERNARD MANSIONS, BERNARD STREET, LONDON, WC1N **£699,500** LEASEHOLD APPROX. 999 YEARS FROM JUNE 1982 PLUS SHARE OF FREEHOLD

A ONE BEDROOM 1ST FLOOR FLAT IN A RED BRICK MANSION BLOCK BUILT IN 1888 IN GOOD CONDITION WITH A BRAND-NEW KITCHEN AND BATHROOM JUST ADDED IN THE HEART OF BLOOMSBURY JUST 150 YDS TO RUSSELL SQUARE AND 2 MINS WALK TO THE WELL-KNOWN BRUNSWICK CENTRE.

#### **DESCRIPTION:**

Bernard Mansions is opposite Russell Square tube station near the Brunswick Centre shops and restaurants and Russell Square Gardens.

This flat is very centrally positioned with Kings Cross-St Pancras a 15 minute walk north and Covent Garden & Soho a 15 minute walk in the other direction.

The universities of UCL, University of London and King's College are all a short walk away, as is the British Museum.

for every step...