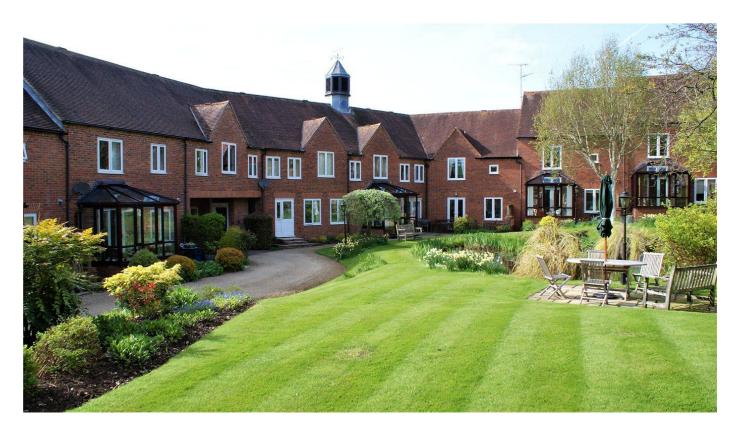

Isles Court was built in 1984 specifically for buyers aged 55 and over, who are looking for a sizable property with all the security benefits and peace of mind of a retirement complex. The apartment overlooks beautifully maintained landscaped gardens and is located a short walk from the centre of this thriving village.

The property itself is light-filled and spacious with high ceilings and plenty of room to entertain friends and family.

To the front of the property is a small lawned area with inset flower and shrub bed. Stepping out from the back door there is a small paved patio area and a path to the communal gardens. The allocated parking is located nearby.