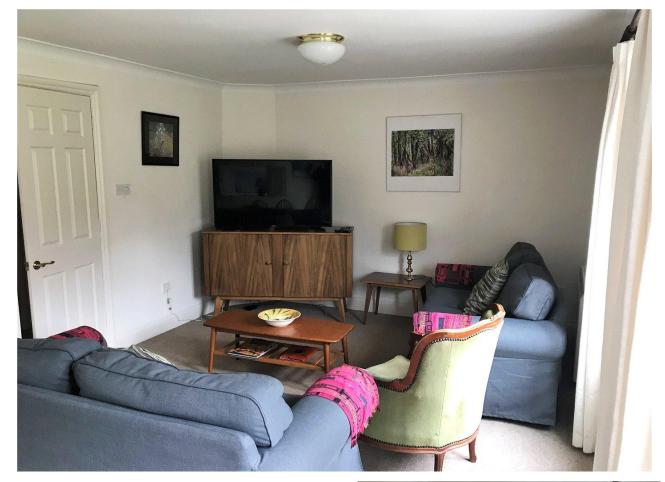

The property itself is light-filled and spacious with high ceilings and plenty of room to entertain friends and family.

To the front of the property is a small lawned area with inset flower and shrub bed. Stepping out from the back door there is a small paved patio area and a path to the communal gardens. The allocated parking is located nearby.

AT A GLANCE:

- Entrance hall
- 2 double bedrooms
- Sitting Room/dining room
- Kitchen/breakfast room
- shower room
- No onward chain
- Allocated parking
- Leasehold
- Service charge applies
- 24 hr monitoring if required by personal alarm
- On-site manager