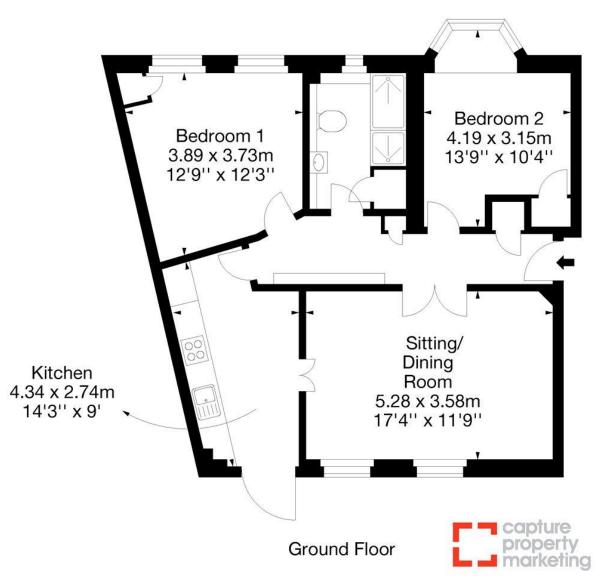

7 Isles Court, Isles Road, Ramsbury, SN8 2QW Approx. Gross Internal Area 769 Sq Ft - 71 Sq M

© Capture Property Marketing 2016: Drawn to RICS guidelines. All Measurements are approximate and should not be relied on as a statement of fact. Plan is for illustration purposes only. Not drawn to scale.