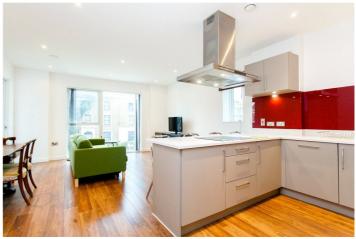

#### **DESCRIPTION:**

A STUNNING THREE BEDROOM, TWO BATHROOM, MODERN APARTMENT in the highly sought-after Atkins Square development. This outstanding property offers three bedrooms, one with ensuite and built in wardrobes, a spacious open plan living room, fully fitted contemporary kitchen with integrated units and breakfast bar, a family bathroom suite, and a private balcony / terrace with South West aspect. This property also has access to a communal roof terrace, resident's only gym, passenger lift and concierge.