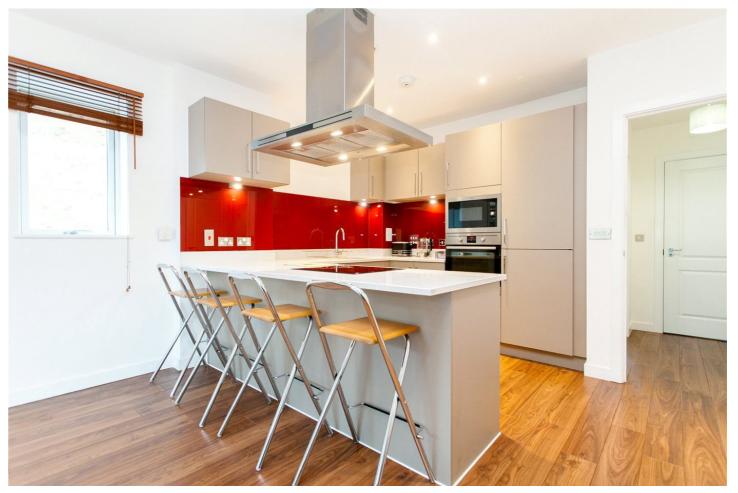

#### **DESCRIPTION:**

A STUNNING THREE BEDROOM, TWO BATHROOM, MODERN APARTMENT in the highly sought-after Atkins Square development. This outstanding property offers three bedrooms, one with ensuite and built in wardrobes, a spacious open plan living room, fully fitted contemporary kitchen with integrated units and breakfast bar, a family bathroom suite, and a private balcony / terrace with South West aspect. This property also has access to a communal roof terrace, resident's only gym, passenger lift and concierge.