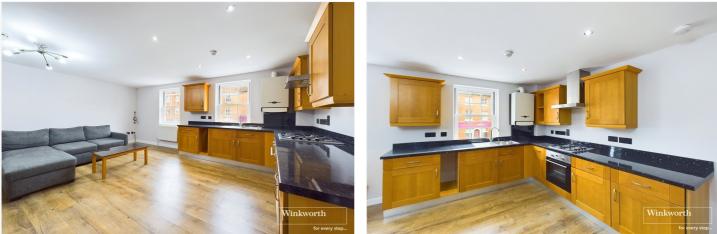

#### **DESCRIPTION:**

A delightful one bedroom first floor apartment set in this gated development off London Street, a short walk to The Oracle, the Royal Berkshire Hospital, the University of Reading and Reading Station. The property has been recently refurbished with new light fittings, carpets, flooring and decor and is one of just 13 properties in this bespoke development set behind a set of secure electronically operated gates. Living accommodation comprises an entrance hall, an open plan living room with a fitted kitchen including a range of integrated appliances, a double bedroom with an en-suite bathroom and built in wardrobes. The property is being sold with no chain and benefits from a long lease with no ground rent, an affordable service charge, a secure allocated parking space and would suit young professionals, someone downsizing or make an excellent investment with rental yield in excess of 6%.