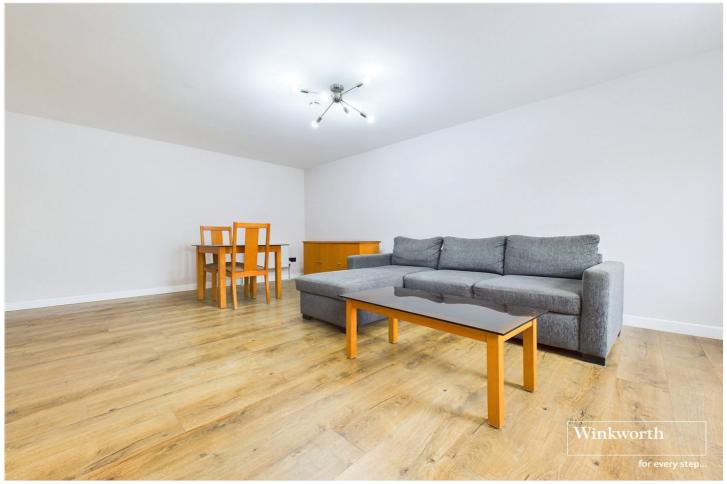

#### **DESCRIPTION:**

A delightful one bedroom first floor apartment set in this gated development off London Street, a short walk to The Oracle, the Royal Berkshire Hospital, the University of Reading and Reading Station. The property has been recently refurbished with new light fittings, carpets, flooring and decor and is one of just 13 properties in this bespoke development set behind a set of secure electronically operated gates. Living accommodation comprises an entrance hall, an open plan living room with a fitted kitchen including a range of integrated appliances, a double bedroom with an en-suite bathroom and built in wardrobes. The property is being sold with no chain and benefits from a long lease with no ground rent, an affordable service charge, a secure allocated parking space and would suit young professionals, someone downsizing or make an excellent investment with rental yield in excess of 6%.