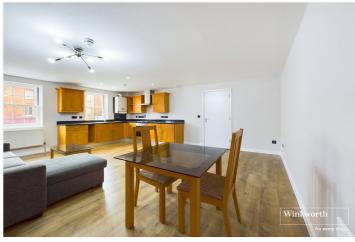

#### **DESCRIPTION:**

A delightful one bedroom first floor apartment set in this gated development off London Street, a short walk to The Oracle, the Royal Berkshire Hospital, the University of Reading and Reading Station. The property has been recently refurbished with new light fittings, carpets, flooring and decor and is one of just 13 properties in this bespoke development set behind a set of secure electronically operated gates. Living accommodation comprises an entrance hall, an open plan living room with a fitted kitchen including a range of integrated appliances, a double bedroom with an en-suite bathroom and built in wardrobes. The property is being sold with no chain and benefits from a long lease with no ground rent, an affordable service charge, a secure allocated parking space and would suit young professionals, someone downsizing or make an excellent investment with rental yield in excess of 6%.

### AT A GLANCE

- 1 Bedroom First Floor Apartment
- Town Centre Location
- New Carpets, Flooring, Light Fittings and Decor
- Secure Gated Off-Road Parking
- Service Charge £1265 per annum
- Zero Ground Rent
- 999 Year Lease
- Council Tax Band B