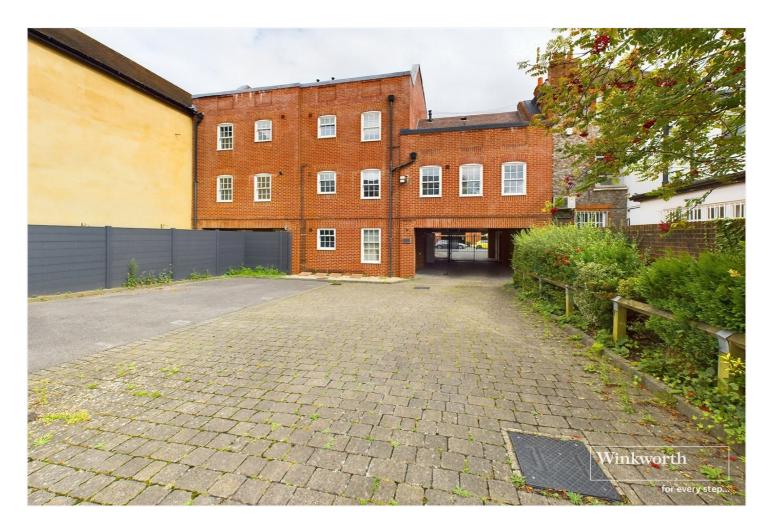

#### **DESCRIPTION:**

A delightful one bedroom first floor apartment set in this gated development off London Street, a short walk to The Oracle, the Royal Berkshire Hospital, the University of Reading and Reading Station. The property has been recently refurbished with new light fittings, carpets, flooring and decor and is one of just 13 properties in this bespoke development set behind a set of secure electronically operated gates. Living accommodation comprises an entrance hall, an open plan living room with a fitted kitchen including a range of integrated appliances, a double bedroom with an en-suite bathroom and built in wardrobes. The property is being sold with no chain and benefits from a long lease with no ground rent, an affordable service charge, a secure allocated parking space and would suit young professionals, someone downsizing or make an excellent investment with rental yield in excess of 6%.

### AT A GLANCE

- 1 Bedroom First Floor Apartment
- Town Centre Location
- New Carpets, Flooring, Light Fittings and Decor
- Secure Gated Off-Road Parking
- Service Charge £1265 per annum
- Zero Ground Rent
- 999 Year Lease
- Council Tax Band B