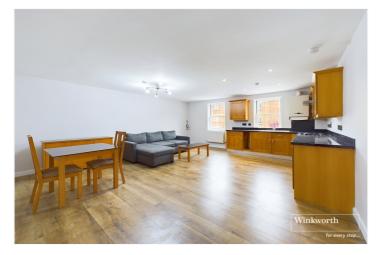

#### **DESCRIPTION:**

A delightful one bedroom first floor apartment set in this gated development off London Street, a short walk to The Oracle, the Royal Berkshire Hospital, the University of Reading and Reading Station. The property has been recently refurbished with new light fittings, carpets, flooring and decor and is one of just 13 properties in this bespoke development set behind a set of secure electronically operated gates. Living accommodation comprises an entrance hall, an open plan living room with a fitted kitchen including a range of integrated appliances, a double bedroom with an en-suite bathroom and built in wardrobes. The property is being sold with no chain and benefits from a long lease with no ground rent, an affordable service charge, a secure allocated parking space and would suit young professionals, someone downsizing or make an excellent investment with rental yield in excess of 6%.