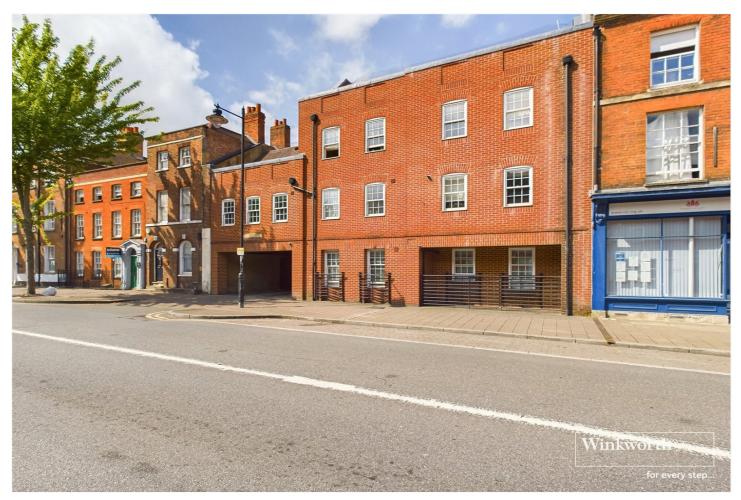

#### **DESCRIPTION:**

A delightful one bedroom first floor apartment set in this gated development off London Street, a short walk to The Oracle, the Royal Berkshire Hospital, the University of Reading and Reading Station. The property has been recently refurbished with new light fittings, carpets, flooring and decor and is one of just 13 properties in this bespoke development set behind a set of secure electronically operated gates. Living accommodation comprises an entrance hall, an open plan living room with a fitted kitchen including a range of integrated appliances, a double bedroom with an en-suite bathroom and built in wardrobes. The property is being sold with no chain and benefits from a long lease with no ground rent, an affordable service charge, a secure allocated parking space and would suit young professionals, someone downsizing or make an excellent investment with rental yield in excess of 6%.