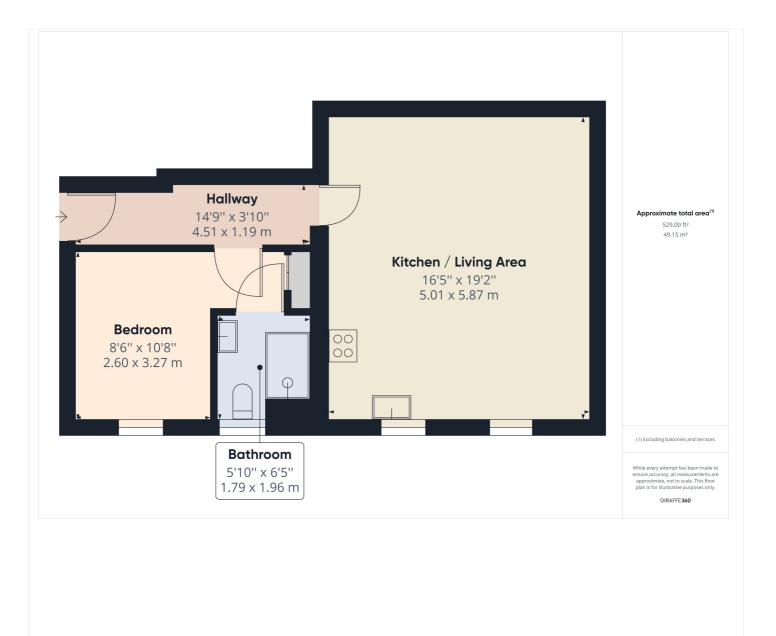

This floorplan is for illustration purposes only and is not to scale. The position and size of doors, windows, appliances and other features are approximate.

Reading | 0118 4022 300 | reading@winkworth.co.uk